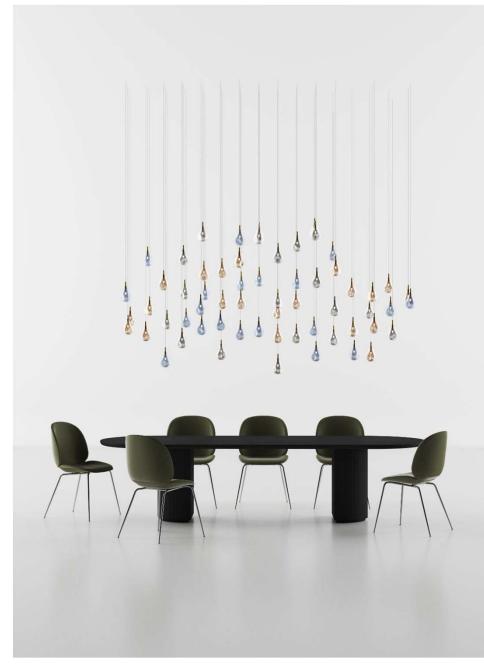

## Dark & Bright star

Inspiration

Production

Bomma Catalogue 2021 | Canopy of 26 pcs

Palermo Uno, Milan | Canopy of 26 pcs

Aufchneiter Einrichtunghaus | installation of 18 pcs

Installation of 26 pcs of Dark and Bright star

3 pendants

6 pendants

C

Installation of 26 pcs of Dark and Bright star

Star / TABLE / CLOUD / 41 pcs

1170

Star / TABLE / CLOUD / 65 pcs

Star / TABLE / RAY / 64 pcs