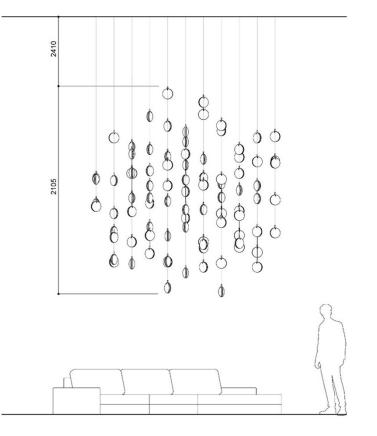

Star / SOFA / PULL BALL / 177 pcs

Star / STAIRS / GRAPES / 54 pcs

Star / STAIRS / GRAPES / 77 pcs

Star / STAIRS / GRAPES / 96 pcs

Installation of 350 pcs of Dark and Bright star

Installation of 350 pcs of Dark and Bright star