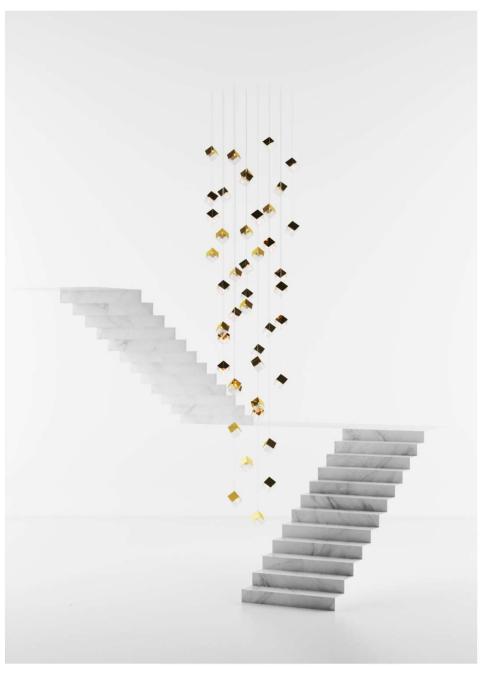

Star / SOFA / PULL BALL / 177 pcs

Star / STAIRS / GRAPES / 54 pcs

Star / STAIRS / GRAPES / 77 pcs

Star / STAIRS / GRAPES / 96 pcs

Installation of 350 pcs of Dark and Bright star

Installation of 350 pcs of Dark and Bright star