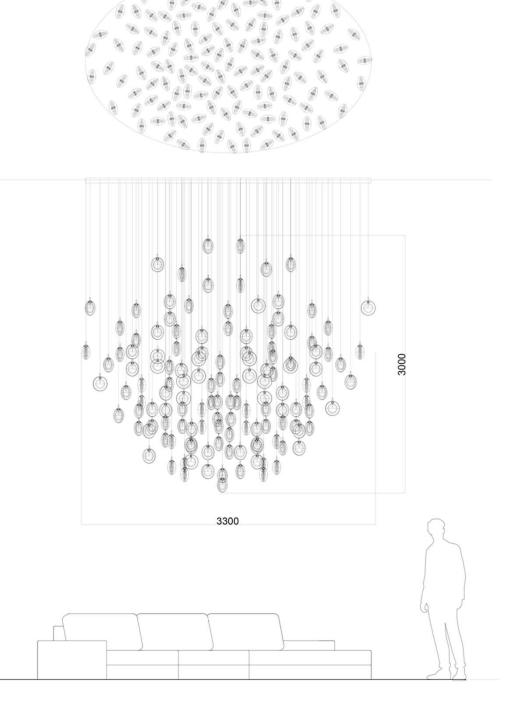

Star / SOFA / PULL BALL / 177 pcs

Star / STAIRS / GRAPES / 54 pcs

Star / STAIRS / GRAPES / 77 pcs

Star / STAIRS / GRAPES / 96 pcs

Installation of 350 pcs of Dark and Bright star

Installation of 350 pcs of Dark and Bright star

Installation of 180 pcs of Dark and Bright star

Installation of 136 pcs of Dark and Bright star

Installation of 240 pcs of Dark and Bright star

|  | 4700 |
|--|------|
|--|------|

Inspiration

Production

Bomma Atelier | Customized canopy with 37 pcs