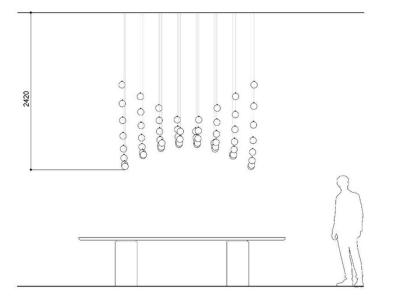

3 pendants

6 pendants

C

Installation of 26 pcs of Dark and Bright star

Star / TABLE / CLOUD / 41 pcs

1170

Star / TABLE / CLOUD / 65 pcs

Star / TABLE / RAY / 64 pcs