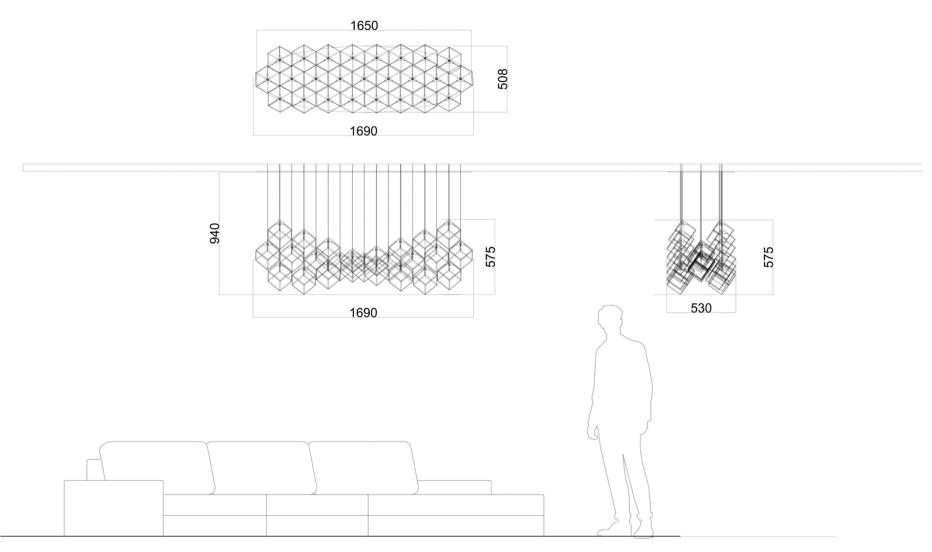

## Dark & Bright star

Inspiration

Production

Bomma Catalogue 2021 | Canopy of 26 pcs

Palermo Uno, Milan | Canopy of 26 pcs

Aufchneiter Einrichtunghaus | installation of 18 pcs

Installation of 26 pcs of Dark and Bright star

3 pendants

6 pendants

C

Installation of 26 pcs of Dark and Bright star

Star / TABLE / CLOUD / 41 pcs

1170

Star / TABLE / CLOUD / 65 pcs

Star / TABLE / RAY / 64 pcs