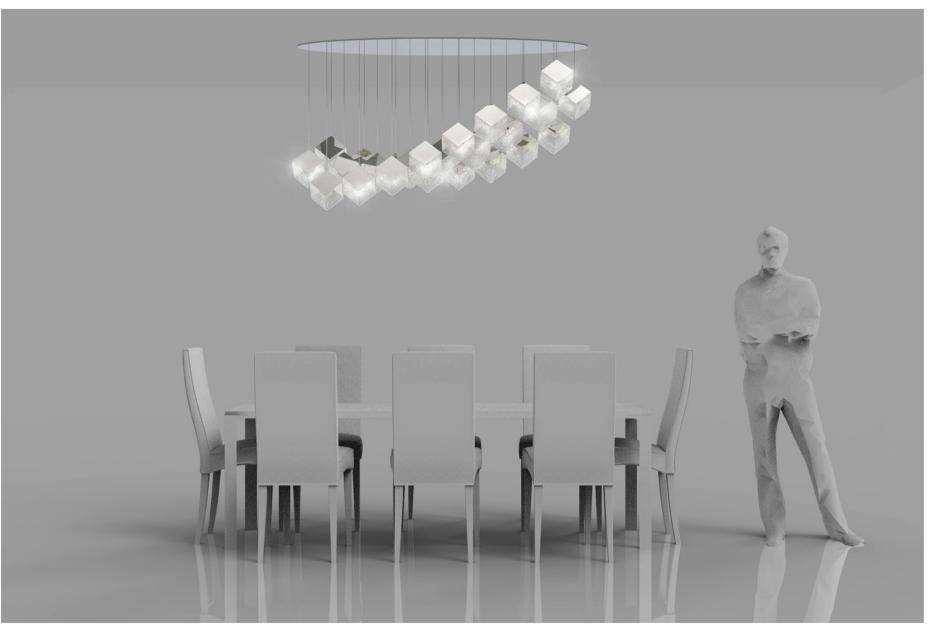

## Dark & Bright star

Inspiration

Production

Bomma Catalogue 2021 | Canopy of 26 pcs

Palermo Uno, Milan | Canopy of 26 pcs

Aufchneiter Einrichtunghaus | installation of 18 pcs

Installation of 26 pcs of Dark and Bright star

3 pendants

6 pendants

C

Installation of 26 pcs of Dark and Bright star

Star / TABLE / CLOUD / 41 pcs

1170

Star / TABLE / CLOUD / 65 pcs

Star / TABLE / RAY / 64 pcs