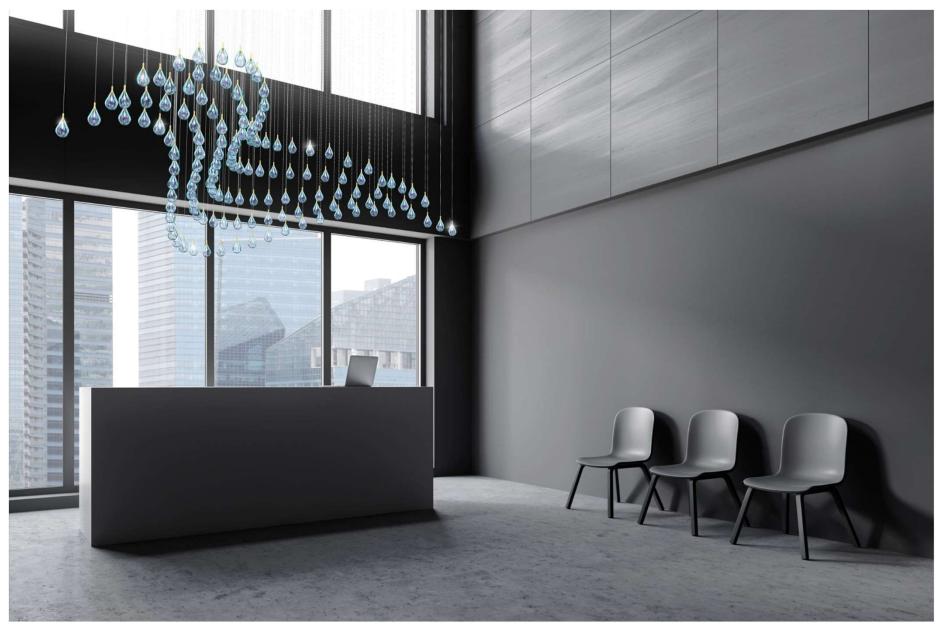

## loommo

projects

Bomma catalogue 2021

C

Vangueard loft reception, Prague

Yacht club, Germany

Installation of 5 pcs of Blimp

Installation of 2 pcs of Dew Drops