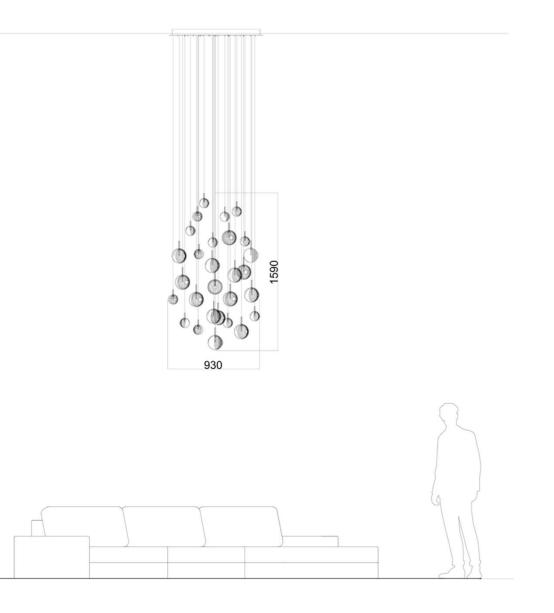

## Dark & Bright star

Inspiration

Production

Bomma Catalogue 2021 | Canopy of 26 pcs

Palermo Uno, Milan | Canopy of 26 pcs

Aufchneiter Einrichtunghaus | installation of 18 pcs

Installation of 26 pcs of Dark and Bright star

3 pendants

6 pendants

C

Installation of 26 pcs of Dark and Bright star

Star / TABLE / CLOUD / 41 pcs

1170

Star / TABLE / CLOUD / 65 pcs

Star / TABLE / RAY / 64 pcs