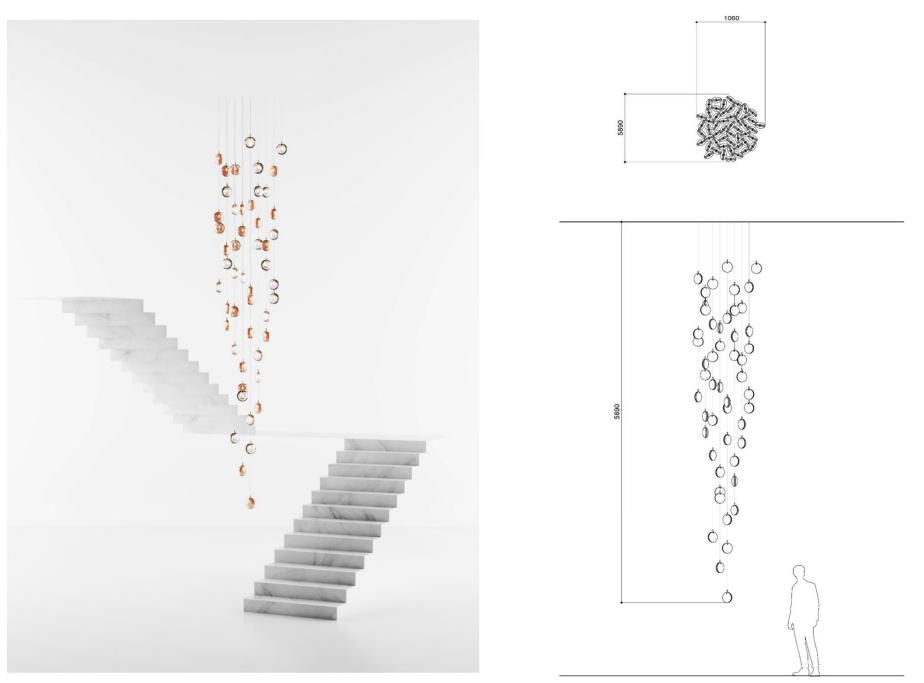

Star / SOFA / PULL BALL / 177 pcs

Star / STAIRS / GRAPES / 54 pcs

Star / STAIRS / GRAPES / 77 pcs

Star / STAIRS / GRAPES / 96 pcs

Installation of 350 pcs of Dark and Bright star

Installation of 350 pcs of Dark and Bright star