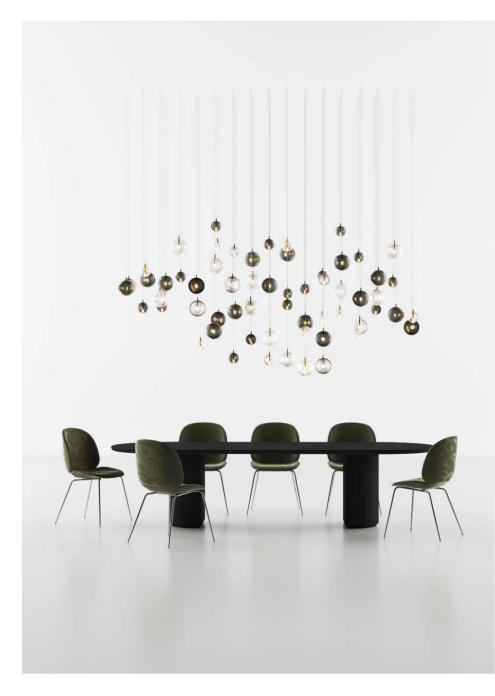

C

Star / SOFA / CLOUD / 49 pcs

Star / SOFA / CLOUD / 88 pcs

 $\odot$  $\odot$ 3050  $\odot$   $^{\odot}$  $\odot$  $\odot$  $\odot$  $\odot$  $\odot$  $\odot$ √ ⊙ ⊙  $\odot$  $\odot$  $\odot$  $\odot$  $\odot$ 