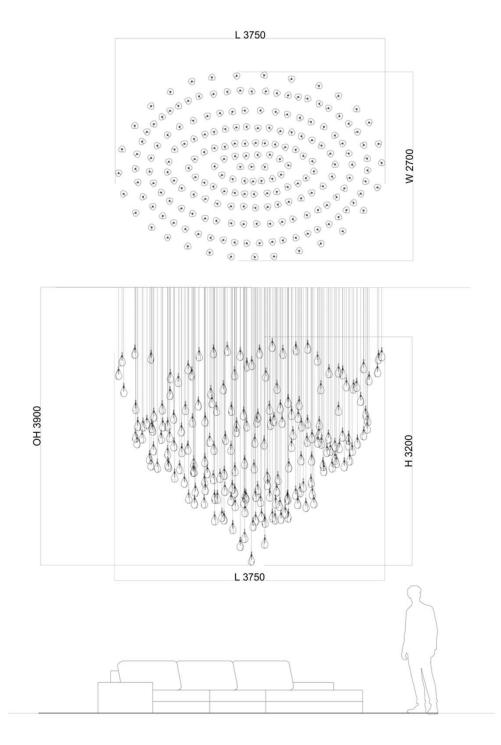

## Dark & Bright star

Inspiration

Production

Bomma Catalogue 2021 | Canopy of 26 pcs

Palermo Uno, Milan | Canopy of 26 pcs

Aufchneiter Einrichtunghaus | installation of 18 pcs

Installation of 26 pcs of Dark and Bright star

3 pendants

6 pendants

C

Installation of 26 pcs of Dark and Bright star

Star / TABLE / CLOUD / 41 pcs

1170

Star / TABLE / CLOUD / 65 pcs

Star / TABLE / RAY / 64 pcs