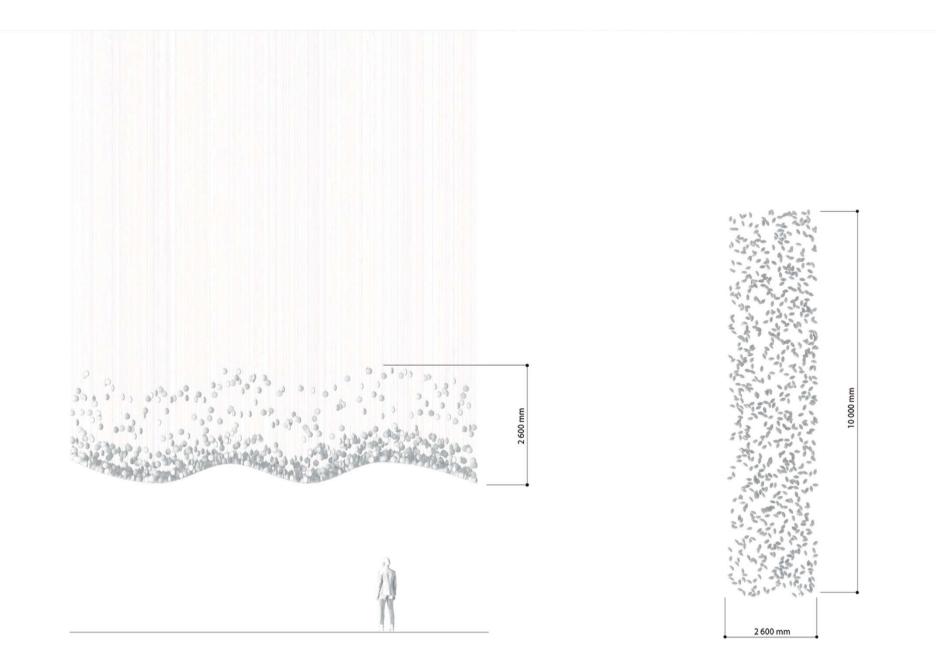

Lens / STAIRS / GRAPS / 96 pcs

Installation of 1024 pcs of Lens

Installation of 1000 pcs of Lens

|  | 1 000 mm |
|--|----------|
|  |          |

\$457727 22 000 mm 3 000 mm

Installation of pcs of Lens

Installation of 380 pcs of Lens