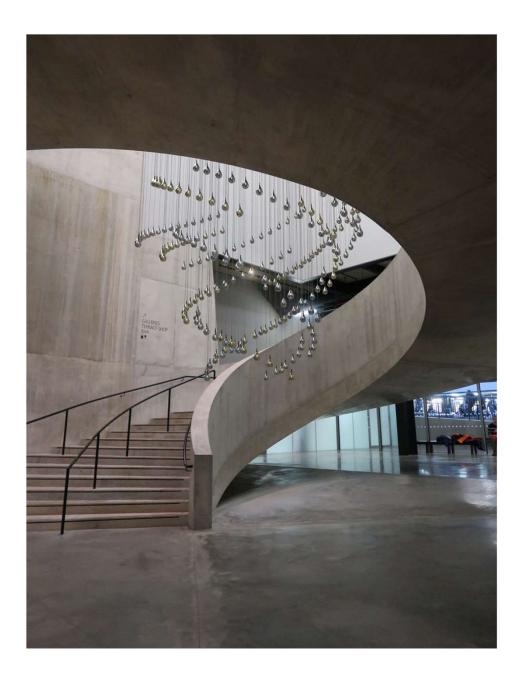

Star / SOFA / PULL BALL / 177 pcs

Star / STAIRS / GRAPES / 54 pcs

Star / STAIRS / GRAPES / 77 pcs

Star / STAIRS / GRAPES / 96 pcs

Installation of 350 pcs of Dark and Bright star

Installation of 350 pcs of Dark and Bright star