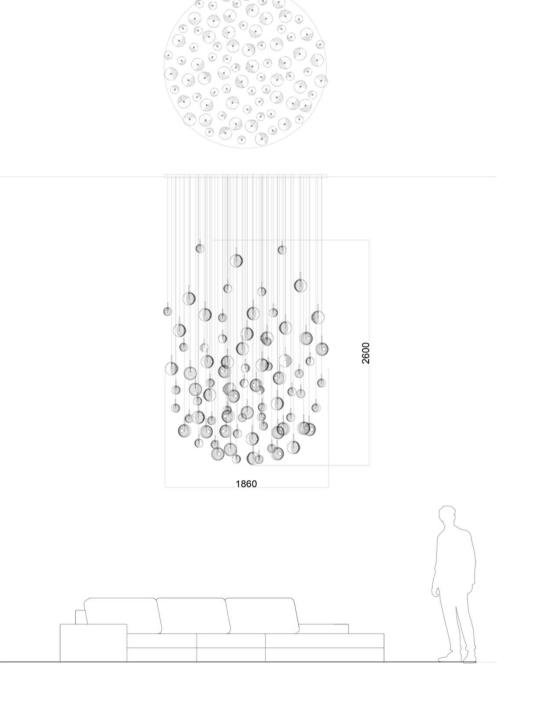

## Dark & Bright star

Inspiration

Production

Bomma Catalogue 2021 | Canopy of 26 pcs

Palermo Uno, Milan | Canopy of 26 pcs

Aufchneiter Einrichtunghaus | installation of 18 pcs

Installation of 26 pcs of Dark and Bright star

3 pendants

6 pendants

C

Installation of 26 pcs of Dark and Bright star

Star / TABLE / CLOUD / 41 pcs

1170

Star / TABLE / CLOUD / 65 pcs

Star / TABLE / RAY / 64 pcs