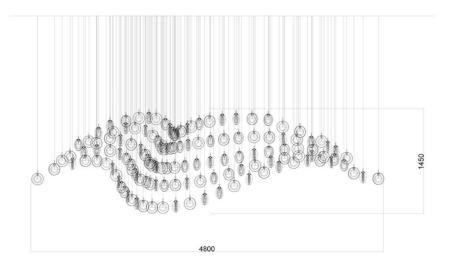

## Dark & Bright star

Inspiration

Production

Bomma Catalogue 2021 | Canopy of 26 pcs

Palermo Uno, Milan | Canopy of 26 pcs

Aufchneiter Einrichtunghaus | installation of 18 pcs

Installation of 26 pcs of Dark and Bright star

3 pendants

6 pendants

C

Installation of 26 pcs of Dark and Bright star

Star / TABLE / CLOUD / 41 pcs

1170

Star / TABLE / CLOUD / 65 pcs

Star / TABLE / RAY / 64 pcs