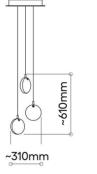

Installation of 12 pcs of Lens

Installation of 12 pcs

Bulthaup - Lens chandelier

3 pendants

6 pendants

 $\bigcirc$ 

ø 400

12 pendants

Ghazala Bay villa, architect Yasmina Makram, 2021

Installation of 27 pcs of Soap mini

ø 400

~605mm

~260mm

3 pendants

6 pendants

 $\bigcirc$ 