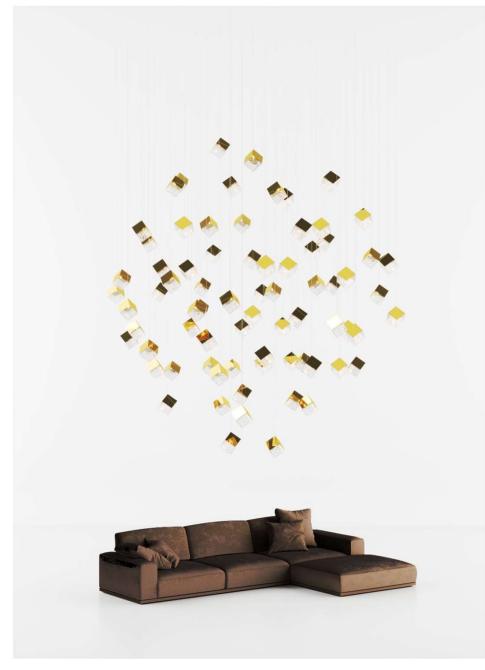

Installation of 12 pcs of Lens

Installation of 12 pcs

Bulthaup - Lens chandelier

3 pendants

6 pendants

 $\bigcirc$ 

ø 400

12 pendants