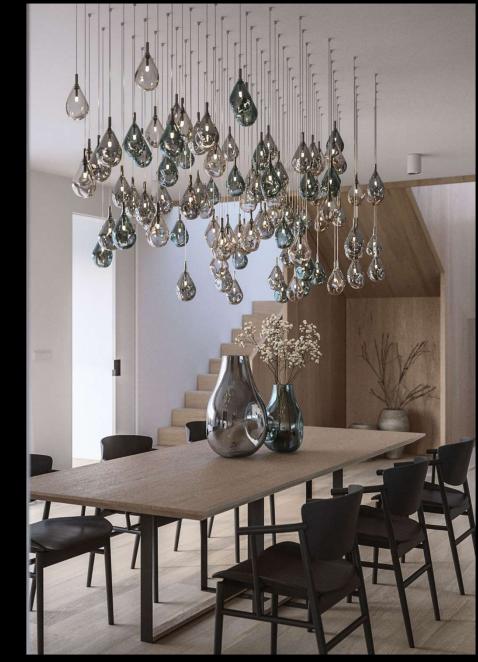

## loommo

projects

Bomma catalogue 2021

C

Vangueard loft reception, Prague

Yacht club, Germany

Installation of 5 pcs of Blimp

Installation of 2 pcs of Dew Drops

Installation of 2 pcs of Dew Drops

Installation of 5 pcs of Tim

Installation of 21 pcs of Soap