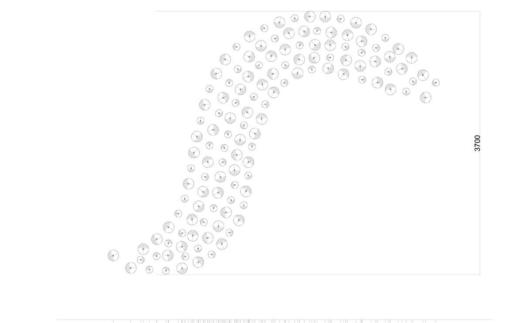

Star / SOFA / PULL BALL / 177 pcs

Star / STAIRS / GRAPES / 54 pcs

Star / STAIRS / GRAPES / 77 pcs

Star / STAIRS / GRAPES / 96 pcs

Installation of 350 pcs of Dark and Bright star

Installation of 350 pcs of Dark and Bright star