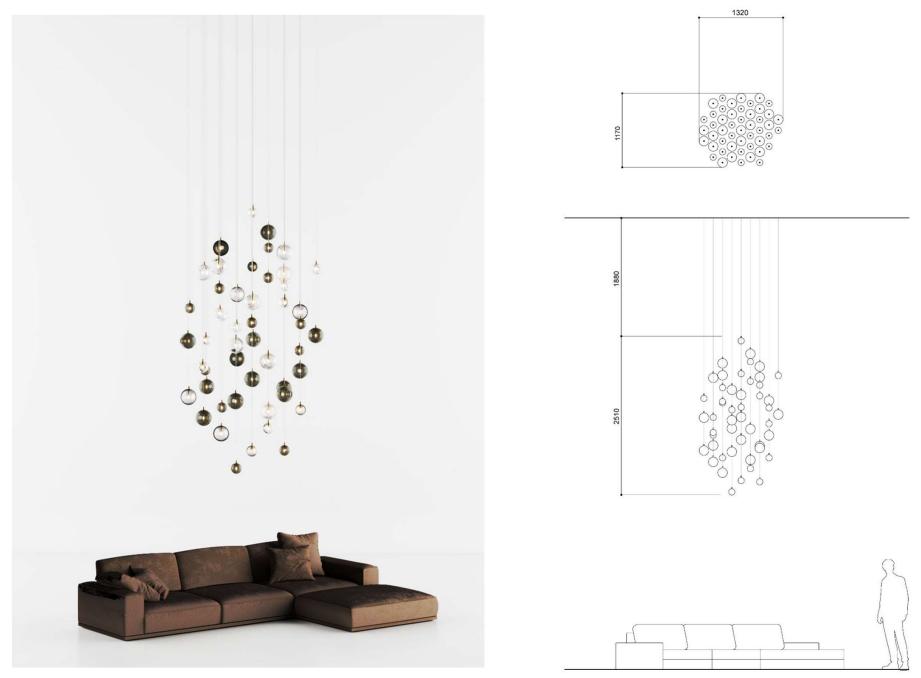

3 pendants

6 pendants

C

Installation of 26 pcs of Dark and Bright star

Star / TABLE / CLOUD / 41 pcs

1170

Star / TABLE / CLOUD / 65 pcs

Star / TABLE / RAY / 64 pcs