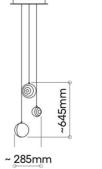

Installation of 12 pcs of Lens

Installation of 12 pcs

Bulthaup - Lens chandelier

3 pendants

6 pendants

 $\bigcirc$ 

ø 400

12 pendants