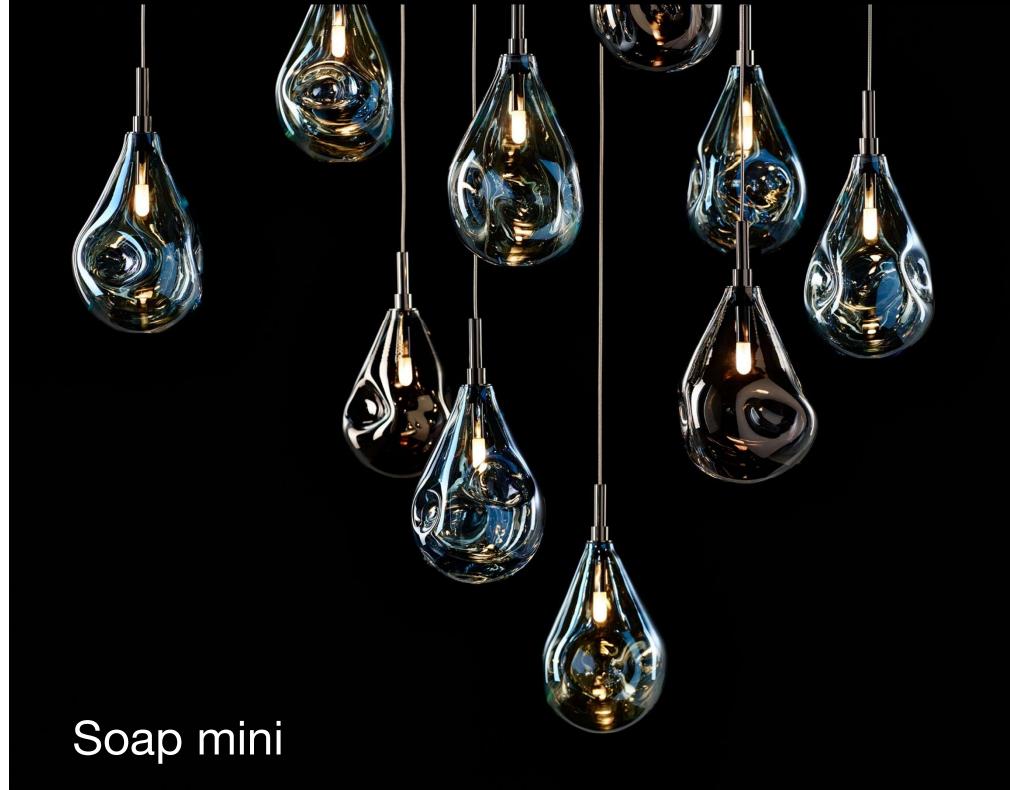

Installation of 136 pcs of Lens

Installation of Lens collection

Installation of 111 pcs of Lens

Installation of 43 pcs of Lens

Inspiration

Production

Bomma Atelier | Installation of 142 pcs of Soap mini

Soap Mini - frosted

Installation of 12 pcs of Soap mini frosted

Installation of 1000 pcs of Soap mini

Installation of 110 pcs of Soap mini

Installation of 26 pcs of Soap mini

Installation of 26 pcs of Soap mini

Ghazala Bay villa, architect Yasmina Makram, 2021

Ghazala Bay villa, architect Yasmina Makram, 2021

Installation of 27 pcs of Soap mini

ø 400

~605mm

~260mm

3 pendants

6 pendants

 $\bigcirc$ 