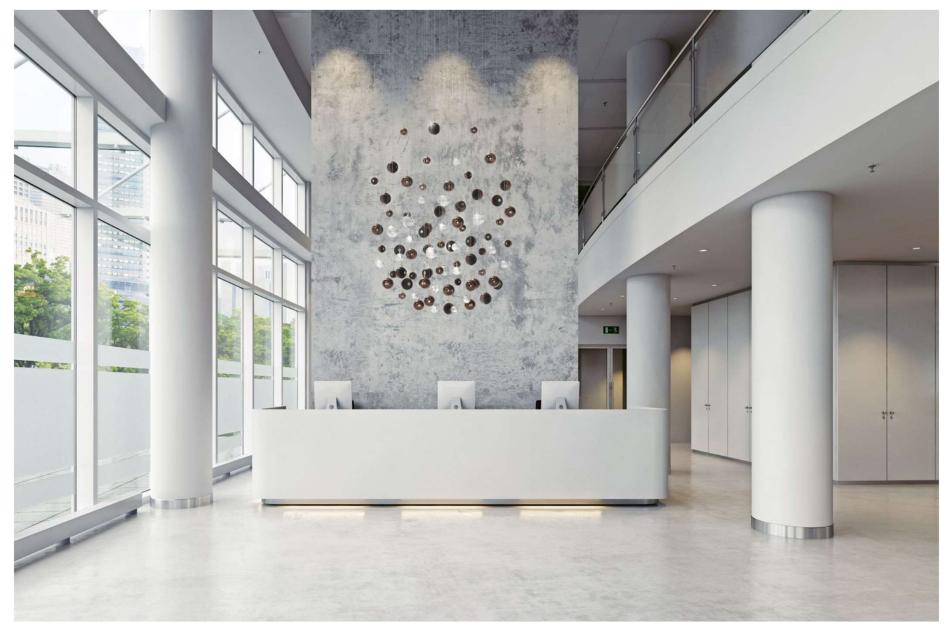

## Dark & Bright star

Inspiration

Production

Bomma Catalogue 2021 | Canopy of 26 pcs

Palermo Uno, Milan | Canopy of 26 pcs

Aufchneiter Einrichtunghaus | installation of 18 pcs

Installation of 26 pcs of Dark and Bright star

3 pendants

6 pendants

C

Installation of 26 pcs of Dark and Bright star

Star / TABLE / CLOUD / 41 pcs

1170

Star / TABLE / CLOUD / 65 pcs

Star / TABLE / RAY / 64 pcs