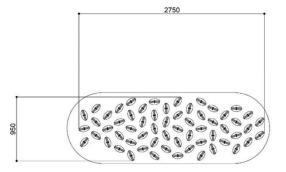

## Dark & Bright star

Inspiration

Production

Bomma Catalogue 2021 | Canopy of 26 pcs

Palermo Uno, Milan | Canopy of 26 pcs

Aufchneiter Einrichtunghaus | installation of 18 pcs

Installation of 26 pcs of Dark and Bright star

3 pendants

6 pendants

C

Installation of 26 pcs of Dark and Bright star

Star / TABLE / CLOUD / 41 pcs

1170

Star / TABLE / CLOUD / 65 pcs

Star / TABLE / RAY / 64 pcs