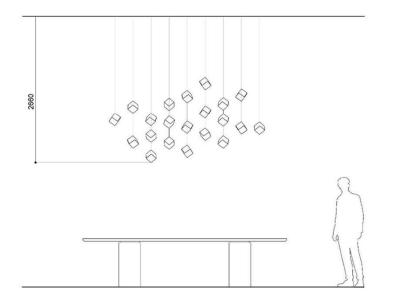

Installation of 12 pcs of Lens

Installation of 12 pcs

Bulthaup - Lens chandelier

3 pendants

6 pendants

 $\bigcirc$ 

ø 400

12 pendants