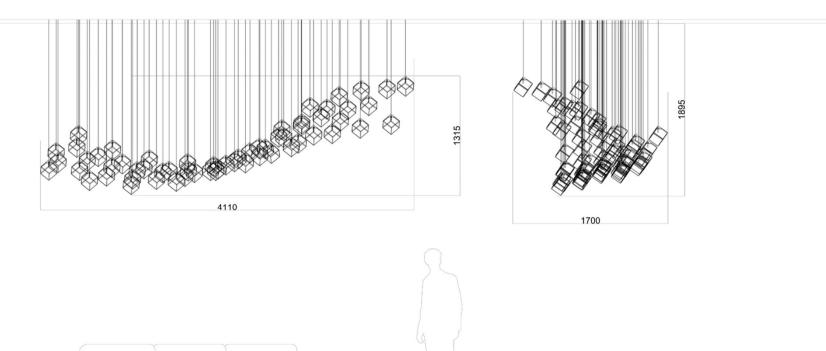

## Dark & Bright star

Inspiration

Production

Bomma Catalogue 2021 | Canopy of 26 pcs

Palermo Uno, Milan | Canopy of 26 pcs

Aufchneiter Einrichtunghaus | installation of 18 pcs

Installation of 26 pcs of Dark and Bright star

3 pendants

6 pendants

C

Installation of 26 pcs of Dark and Bright star

Star / TABLE / CLOUD / 41 pcs

1170

Star / TABLE / CLOUD / 65 pcs

Star / TABLE / RAY / 64 pcs