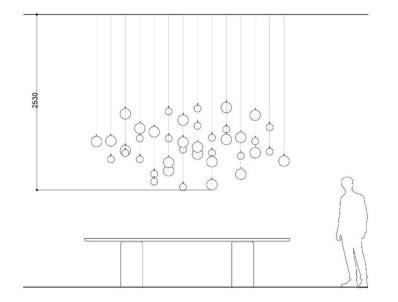

C

Star / SOFA / CLOUD / 49 pcs

Star / SOFA / CLOUD / 88 pcs

 $\odot$  $\odot$ 3050  $\odot$   $^{\odot}$  $\odot$  $\odot$  $\odot$  $\odot$  $\odot$  $\odot$ √ ⊙ ⊙  $\odot$  $\odot$  $\odot$  $\odot$  $\odot$ 