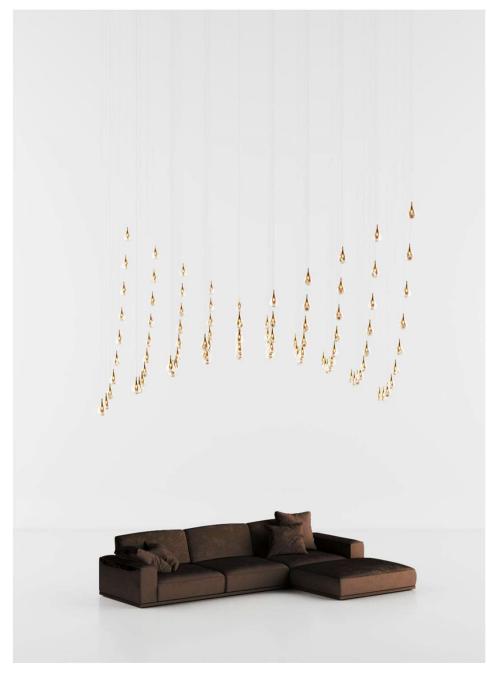

## loommo

projects

Bomma catalogue 2021

C

Vangueard loft reception, Prague

Yacht club, Germany

Installation of 5 pcs of Blimp

Installation of 2 pcs of Dew Drops

Installation of 2 pcs of Dew Drops

Installation of 5 pcs of Tim

Installation of 21 pcs of Soap