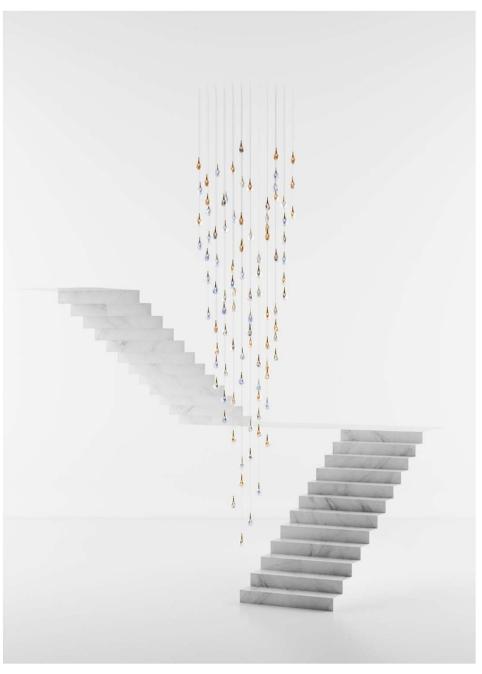

Star / SOFA / PULL BALL / 177 pcs

Star / STAIRS / GRAPES / 54 pcs

Star / STAIRS / GRAPES / 77 pcs

Star / STAIRS / GRAPES / 96 pcs

Installation of 350 pcs of Dark and Bright star

Installation of 350 pcs of Dark and Bright star

Installation of 180 pcs of Dark and Bright star

Installation of 136 pcs of Dark and Bright star

Installation of 240 pcs of Dark and Bright star

|  | 4700 |
|--|------|
|--|------|

Inspiration

Production

Bomma Atelier | Customized canopy with 37 pcs