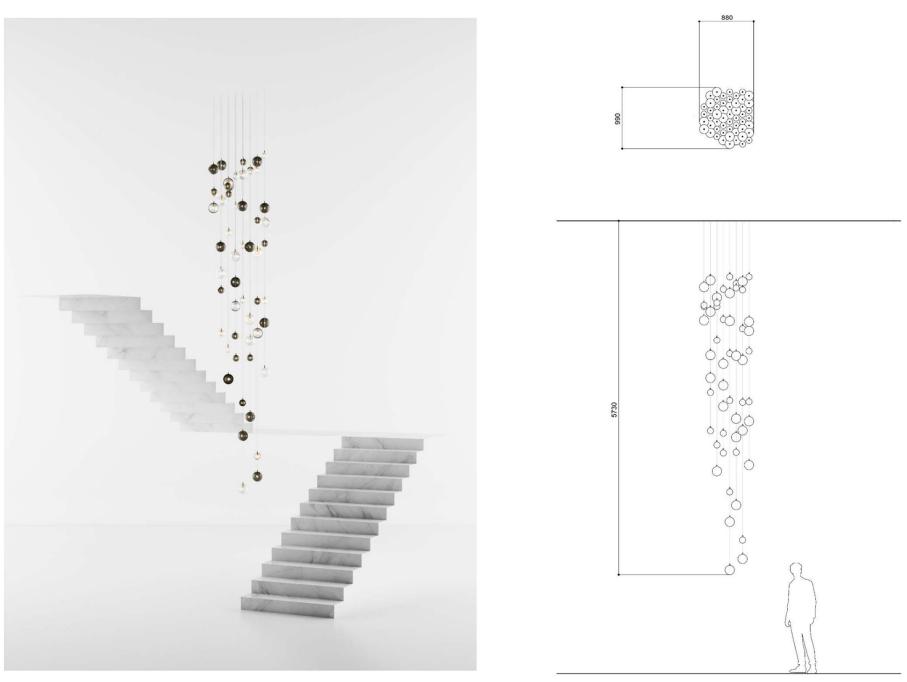

Star / SOFA / PULL BALL / 177 pcs

Star / STAIRS / GRAPES / 54 pcs

Star / STAIRS / GRAPES / 77 pcs

Star / STAIRS / GRAPES / 96 pcs

Installation of 350 pcs of Dark and Bright star

Installation of 350 pcs of Dark and Bright star

Installation of 180 pcs of Dark and Bright star

Installation of 136 pcs of Dark and Bright star

Installation of 240 pcs of Dark and Bright star

|  | 4700 |
|--|------|
|--|------|

Inspiration

Production

Bomma Atelier | Customized canopy with 37 pcs