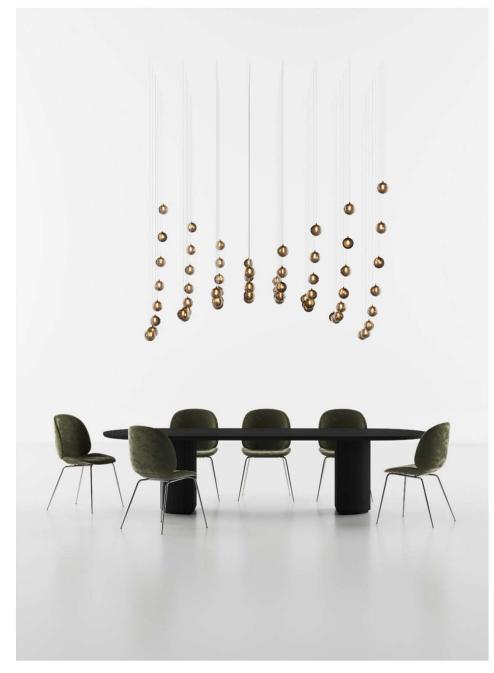

3 pendants

6 pendants

C

Installation of 26 pcs of Dark and Bright star

Star / TABLE / CLOUD / 41 pcs

1170

Star / TABLE / CLOUD / 65 pcs

Star / TABLE / RAY / 64 pcs