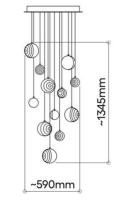

Ghazala Bay villa, architect Yasmina Makram, 2021

Installation of 27 pcs of Soap mini

ø 400

~605mm

~260mm

3 pendants

6 pendants

 $\bigcirc$ 

ø 400

12 pendants

26 pendants

~560mm

~1415mm

2800  $\odot$  $\odot$  $\odot$ 0  $\odot$  $\odot$  $\odot$  $\odot$  $\odot$ •  $\odot$ 820  $\odot$  $\odot$  $\odot$ 0 • ۲ ۲  $\odot$ • • • • •

Soap / TABLE / CLOUD / 41 pcs