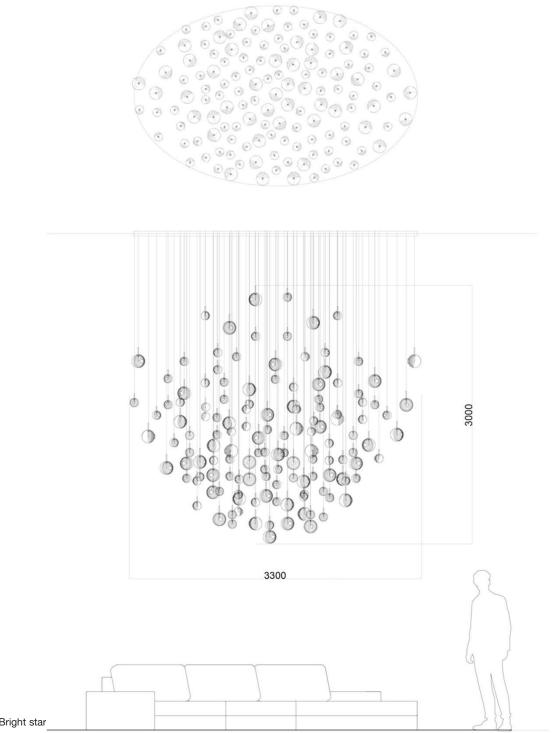

3 pendants

6 pendants

C

Installation of 26 pcs of Dark and Bright star

Star / TABLE / CLOUD / 41 pcs

1170

Star / TABLE / CLOUD / 65 pcs

Star / TABLE / RAY / 64 pcs

C

Star / SOFA / CLOUD / 49 pcs

Star / SOFA / CLOUD / 88 pcs

 $\odot$  $\odot$ 3050  $\odot$   $^{\odot}$  $\odot$  $\odot$  $\odot$  $\odot$  $\odot$  $\odot$ √ ⊙ ⊙  $\odot$  $\odot$  $\odot$  $\odot$  $\odot$ 