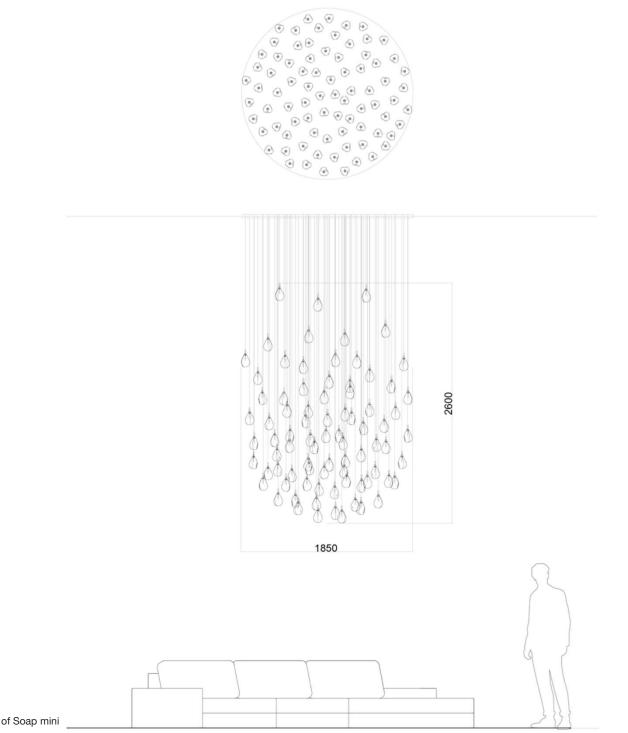

Installation of 136 pcs of Lens

Installation of Lens collection

Installation of 111 pcs of Lens

Installation of 43 pcs of Lens

Inspiration

Production

Bomma Atelier | Installation of 142 pcs of Soap mini

Soap Mini - frosted

Installation of 12 pcs of Soap mini frosted

Installation of 1000 pcs of Soap mini

Installation of 110 pcs of Soap mini

Installation of 26 pcs of Soap mini

Installation of 26 pcs of Soap mini

Ghazala Bay villa, architect Yasmina Makram, 2021