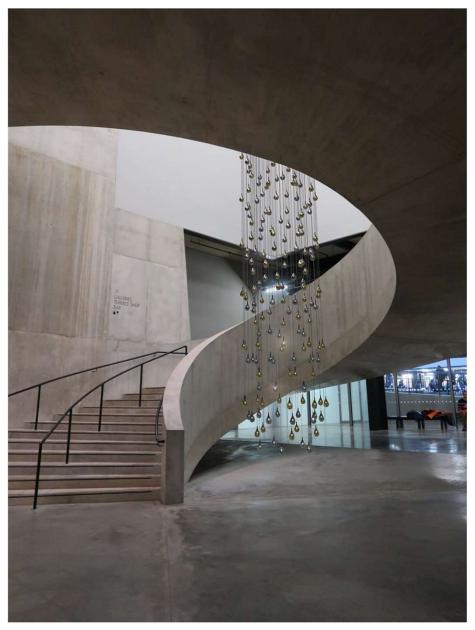

Star / SOFA / PULL BALL / 177 pcs

Star / STAIRS / GRAPES / 54 pcs

Star / STAIRS / GRAPES / 77 pcs

Star / STAIRS / GRAPES / 96 pcs

Installation of 350 pcs of Dark and Bright star

Installation of 350 pcs of Dark and Bright star