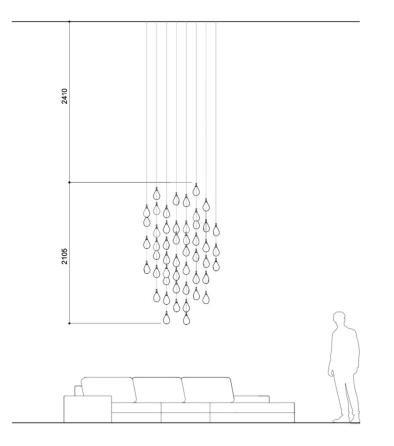

3 pendants

6 pendants

C

Installation of 26 pcs of Dark and Bright star

Star / TABLE / CLOUD / 41 pcs

1170

Star / TABLE / CLOUD / 65 pcs

Star / TABLE / RAY / 64 pcs