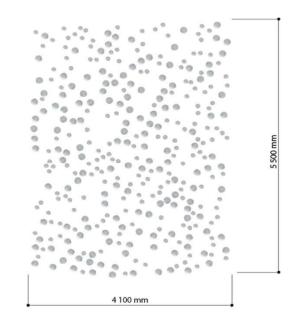

## Dark & Bright star

Inspiration

Production

Bomma Catalogue 2021 | Canopy of 26 pcs

Palermo Uno, Milan | Canopy of 26 pcs

Aufchneiter Einrichtunghaus | installation of 18 pcs

Installation of 26 pcs of Dark and Bright star

3 pendants

6 pendants

C

Installation of 26 pcs of Dark and Bright star

Star / TABLE / CLOUD / 41 pcs

1170

Star / TABLE / CLOUD / 65 pcs

Star / TABLE / RAY / 64 pcs