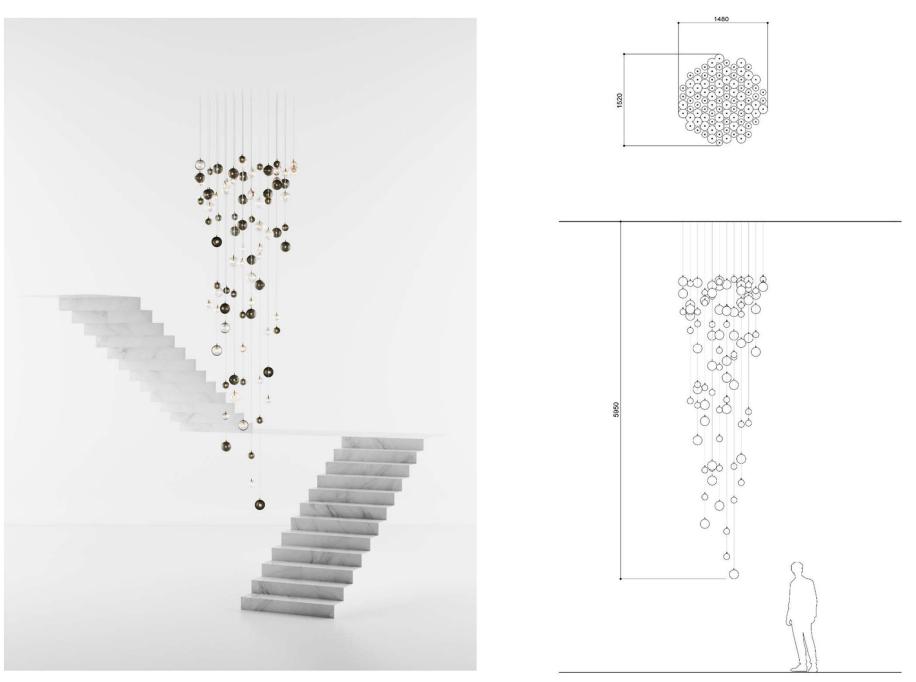

## Dark & Bright star

Inspiration

Production

Bomma Catalogue 2021 | Canopy of 26 pcs

Palermo Uno, Milan | Canopy of 26 pcs

Aufchneiter Einrichtunghaus | installation of 18 pcs

Installation of 26 pcs of Dark and Bright star

3 pendants

6 pendants

C

Installation of 26 pcs of Dark and Bright star

Star / TABLE / CLOUD / 41 pcs

1170

Star / TABLE / CLOUD / 65 pcs

Star / TABLE / RAY / 64 pcs