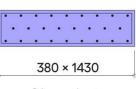

26 pendants

26 pendants

~825mm ~370mm

Lens / TABLE / CLOUD / 41 pcs

Lens / TABLE / CLOUD / 61 pcs

Lens / SOFA / CLOUD / 89 pcs

Lens / STAIRS / GRAPS / 52 pcs

Lens / STAIRS / GRAPS / 77 pcs