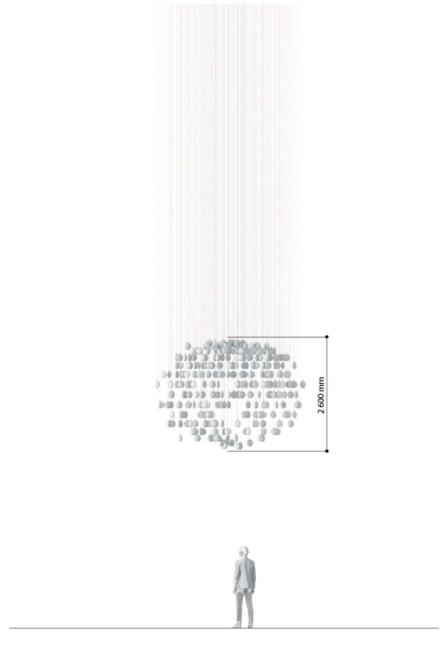

## Dark & Bright star

Inspiration

Production

Bomma Catalogue 2021 | Canopy of 26 pcs

Palermo Uno, Milan | Canopy of 26 pcs

Aufchneiter Einrichtunghaus | installation of 18 pcs

Installation of 26 pcs of Dark and Bright star

3 pendants

6 pendants

C

Installation of 26 pcs of Dark and Bright star

Star / TABLE / CLOUD / 41 pcs

1170

Star / TABLE / CLOUD / 65 pcs

Star / TABLE / RAY / 64 pcs