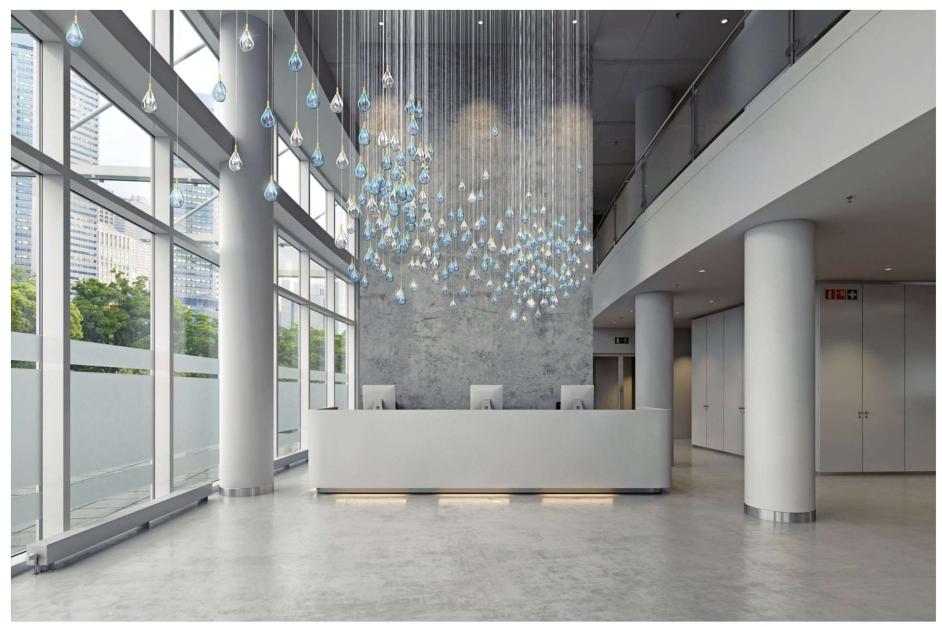

## loommo

projects

Bomma catalogue 2021

C

Vangueard loft reception, Prague

Yacht club, Germany

Installation of 5 pcs of Blimp

Installation of 2 pcs of Dew Drops

Installation of 2 pcs of Dew Drops

Installation of 5 pcs of Tim

Installation of 21 pcs of Soap