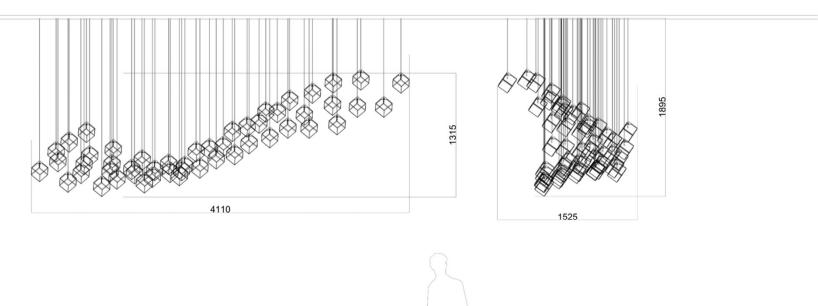

## Dark & Bright star

Inspiration

Production

Bomma Catalogue 2021 | Canopy of 26 pcs

Palermo Uno, Milan | Canopy of 26 pcs

Aufchneiter Einrichtunghaus | installation of 18 pcs

Installation of 26 pcs of Dark and Bright star

3 pendants

6 pendants

C

Installation of 26 pcs of Dark and Bright star

Star / TABLE / CLOUD / 41 pcs

1170

Star / TABLE / CLOUD / 65 pcs

Star / TABLE / RAY / 64 pcs