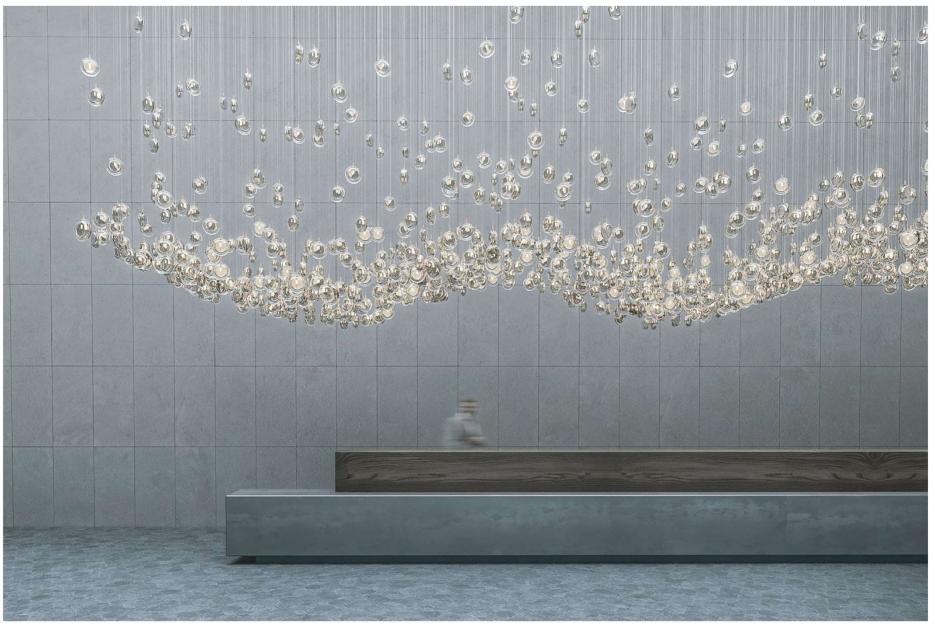

Star / SOFA / PULL BALL / 177 pcs

Star / STAIRS / GRAPES / 54 pcs

Star / STAIRS / GRAPES / 77 pcs

Star / STAIRS / GRAPES / 96 pcs

Installation of 350 pcs of Dark and Bright star

Installation of 350 pcs of Dark and Bright star

Installation of 180 pcs of Dark and Bright star

Installation of 136 pcs of Dark and Bright star

Installation of 240 pcs of Dark and Bright star

|  | 4700 |
|--|------|
|--|------|

Inspiration

Production

Bomma Atelier | Customized canopy with 37 pcs