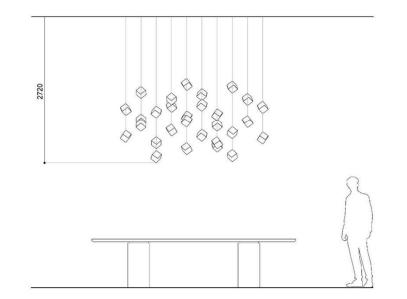

Installation of 12 pcs of Lens

Installation of 12 pcs

Bulthaup - Lens chandelier

3 pendants

6 pendants

 $\bigcirc$ 

ø 400

12 pendants