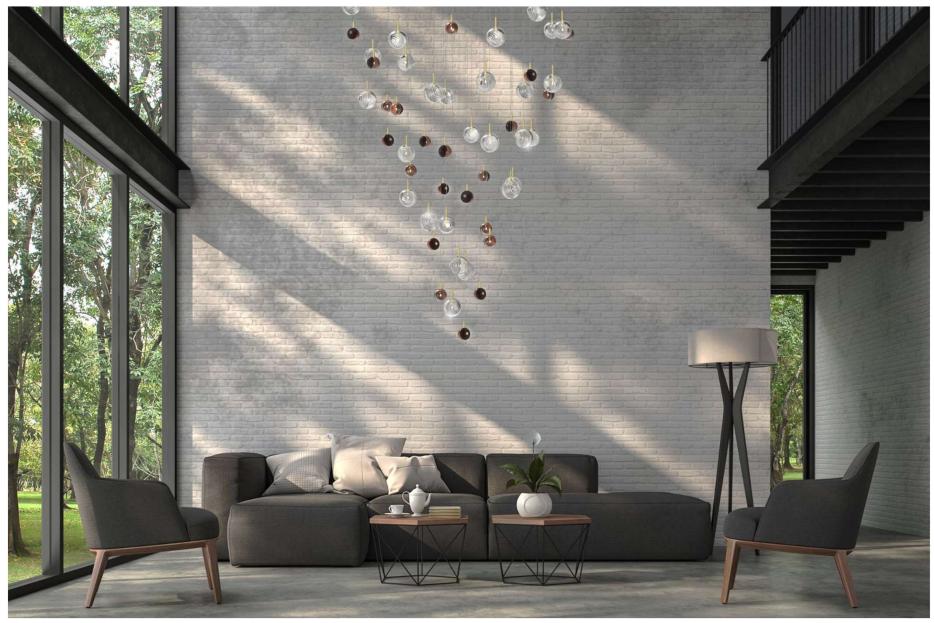

## Dark & Bright star

Inspiration

Production

Bomma Catalogue 2021 | Canopy of 26 pcs

Palermo Uno, Milan | Canopy of 26 pcs

Aufchneiter Einrichtunghaus | installation of 18 pcs

Installation of 26 pcs of Dark and Bright star

3 pendants

6 pendants

C

Installation of 26 pcs of Dark and Bright star

Star / TABLE / CLOUD / 41 pcs

1170

Star / TABLE / CLOUD / 65 pcs

Star / TABLE / RAY / 64 pcs