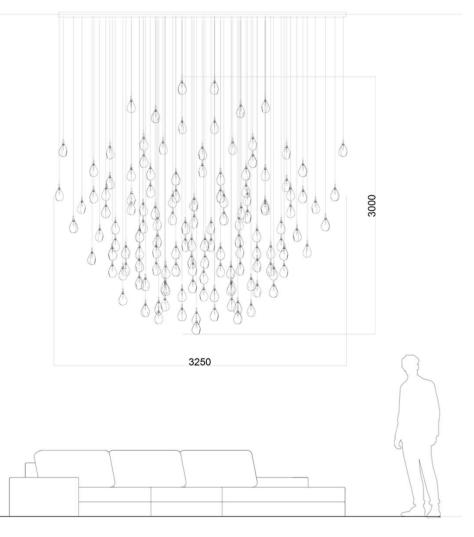

Star / SOFA / PULL BALL / 177 pcs

Star / STAIRS / GRAPES / 54 pcs

Star / STAIRS / GRAPES / 77 pcs

Star / STAIRS / GRAPES / 96 pcs

Installation of 350 pcs of Dark and Bright star

Installation of 350 pcs of Dark and Bright star

Installation of 180 pcs of Dark and Bright star

Installation of 136 pcs of Dark and Bright star

Installation of 240 pcs of Dark and Bright star

|  | 4700 |
|--|------|
|--|------|

Inspiration

Production

Bomma Atelier | Customized canopy with 37 pcs