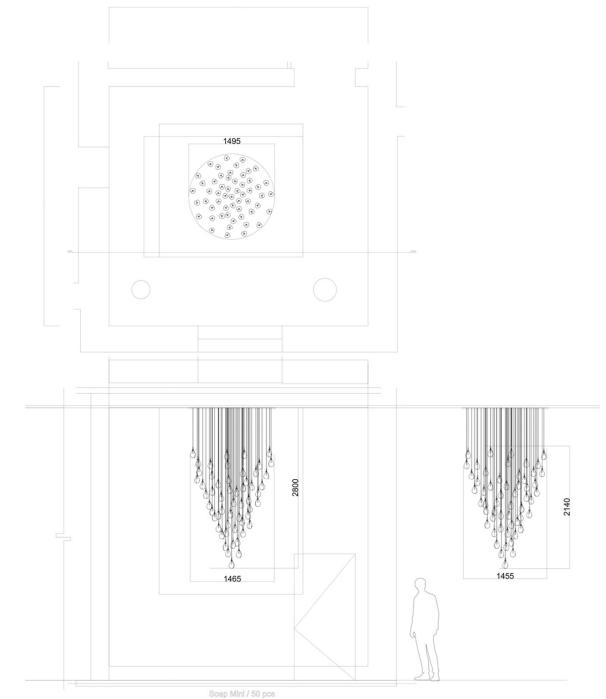

Installation of 136 pcs of Lens

Installation of Lens collection

Installation of 111 pcs of Lens

Installation of 43 pcs of Lens

Inspiration

Production

Bomma Atelier | Installation of 142 pcs of Soap mini

Soap Mini - frosted

Installation of 12 pcs of Soap mini frosted

Installation of 1000 pcs of Soap mini

Installation of 110 pcs of Soap mini

Installation of 26 pcs of Soap mini

Installation of 26 pcs of Soap mini

Ghazala Bay villa, architect Yasmina Makram, 2021