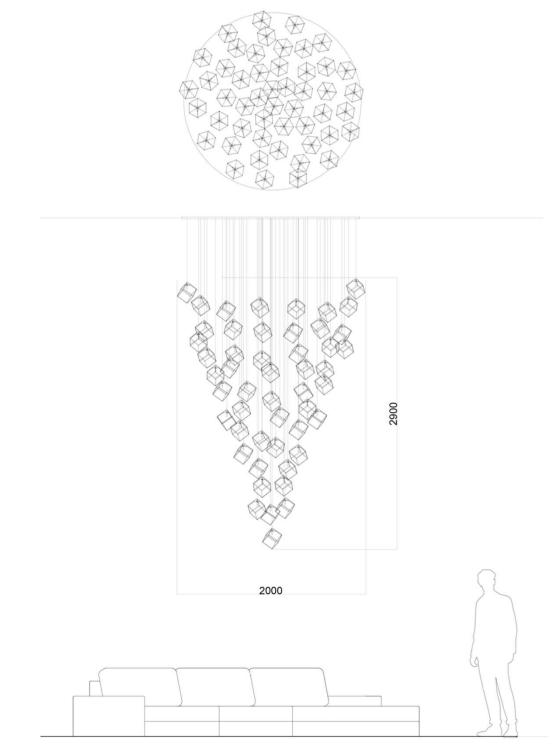

Star / SOFA / PULL BALL / 177 pcs

Star / STAIRS / GRAPES / 54 pcs

Star / STAIRS / GRAPES / 77 pcs

Star / STAIRS / GRAPES / 96 pcs

Installation of 350 pcs of Dark and Bright star

Installation of 350 pcs of Dark and Bright star

Installation of 180 pcs of Dark and Bright star

Installation of 136 pcs of Dark and Bright star

Installation of 240 pcs of Dark and Bright star

|  | 4700 |
|--|------|
|--|------|

Inspiration

Production

Bomma Atelier | Customized canopy with 37 pcs