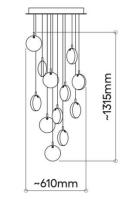

Installation of 12 pcs of Lens

Installation of 12 pcs

Bulthaup - Lens chandelier

3 pendants

6 pendants

 $\bigcirc$ 

ø 400

12 pendants

26 pendants

26 pendants

~825mm ~370mm

Lens / TABLE / CLOUD / 41 pcs

Lens / TABLE / CLOUD / 61 pcs

Lens / SOFA / CLOUD / 89 pcs

Lens / STAIRS / GRAPS / 52 pcs

Lens / STAIRS / GRAPS / 77 pcs