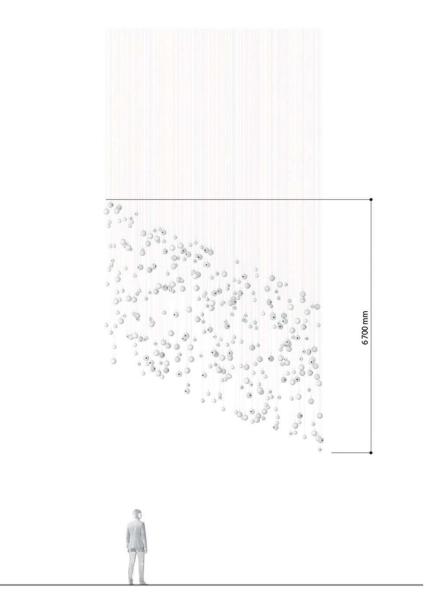

Installation of 180 pcs of Dark and Bright star

Installation of 136 pcs of Dark and Bright star

Installation of 240 pcs of Dark and Bright star

|  | 4700 |
|--|------|
|--|------|

Inspiration

Production

Bomma Atelier | Customized canopy with 37 pcs