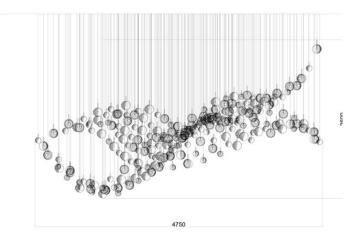

Star / SOFA / PULL BALL / 177 pcs

Star / STAIRS / GRAPES / 54 pcs

Star / STAIRS / GRAPES / 77 pcs

Star / STAIRS / GRAPES / 96 pcs

Installation of 350 pcs of Dark and Bright star

Installation of 350 pcs of Dark and Bright star

Installation of 180 pcs of Dark and Bright star

Installation of 136 pcs of Dark and Bright star

Installation of 240 pcs of Dark and Bright star

|  | 4700 |
|--|------|
|--|------|

Inspiration

Production

Bomma Atelier | Customized canopy with 37 pcs