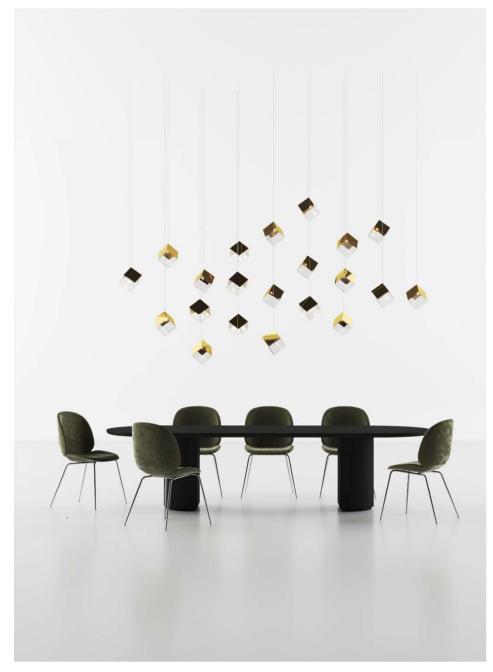

## Dark & Bright star

Inspiration

Production

Bomma Catalogue 2021 | Canopy of 26 pcs

Palermo Uno, Milan | Canopy of 26 pcs

Aufchneiter Einrichtunghaus | installation of 18 pcs

Installation of 26 pcs of Dark and Bright star

Star / SOFA / PULL BALL / 177 pcs

Star / STAIRS / GRAPES / 54 pcs

Star / STAIRS / GRAPES / 77 pcs

Star / STAIRS / GRAPES / 96 pcs

Installation of 350 pcs of Dark and Bright star

Installation of 350 pcs of Dark and Bright star