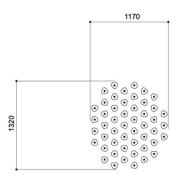

3 pendants

6 pendants

C

Installation of 26 pcs of Dark and Bright star

Star / TABLE / CLOUD / 41 pcs

1170

Star / TABLE / CLOUD / 65 pcs

Star / TABLE / RAY / 64 pcs