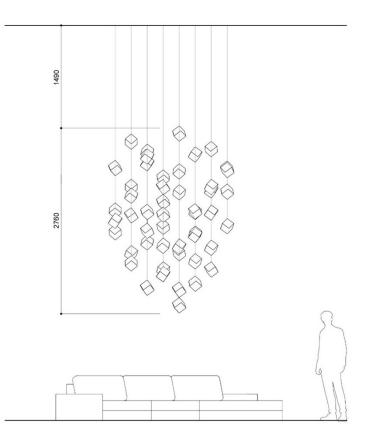

Installation of 12 pcs of Lens

Installation of 12 pcs

Bulthaup - Lens chandelier

3 pendants

6 pendants

 $\bigcirc$ 

ø 400

12 pendants

26 pendants

26 pendants

~825mm ~370mm

Lens / TABLE / CLOUD / 41 pcs

Lens / TABLE / CLOUD / 61 pcs

Lens / SOFA / CLOUD / 89 pcs

Lens / STAIRS / GRAPS / 52 pcs

Lens / STAIRS / GRAPS / 77 pcs