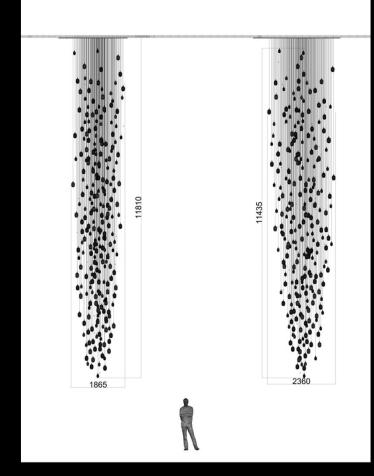

## Dark & Bright star

Inspiration

Production

Bomma Catalogue 2021 | Canopy of 26 pcs

Palermo Uno, Milan | Canopy of 26 pcs

Aufchneiter Einrichtunghaus | installation of 18 pcs

Installation of 26 pcs of Dark and Bright star

3 pendants

6 pendants

C

Installation of 26 pcs of Dark and Bright star

Star / TABLE / CLOUD / 41 pcs

1170

Star / TABLE / CLOUD / 65 pcs

Star / TABLE / RAY / 64 pcs