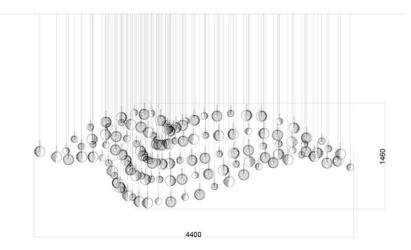

Star / SOFA / PULL BALL / 177 pcs

Star / STAIRS / GRAPES / 54 pcs

Star / STAIRS / GRAPES / 77 pcs

Star / STAIRS / GRAPES / 96 pcs

Installation of 350 pcs of Dark and Bright star

Installation of 350 pcs of Dark and Bright star