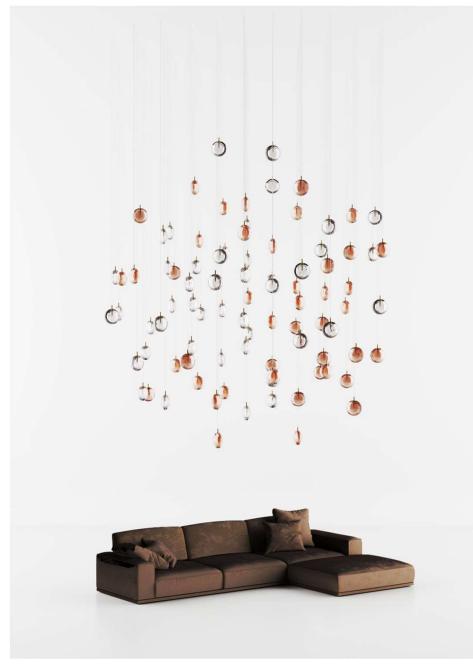

## Dark & Bright star

Inspiration

Production

Bomma Catalogue 2021 | Canopy of 26 pcs

Palermo Uno, Milan | Canopy of 26 pcs

Aufchneiter Einrichtunghaus | installation of 18 pcs

Installation of 26 pcs of Dark and Bright star

3 pendants

6 pendants

C

Installation of 26 pcs of Dark and Bright star

Star / TABLE / CLOUD / 41 pcs

1170

Star / TABLE / CLOUD / 65 pcs

Star / TABLE / RAY / 64 pcs