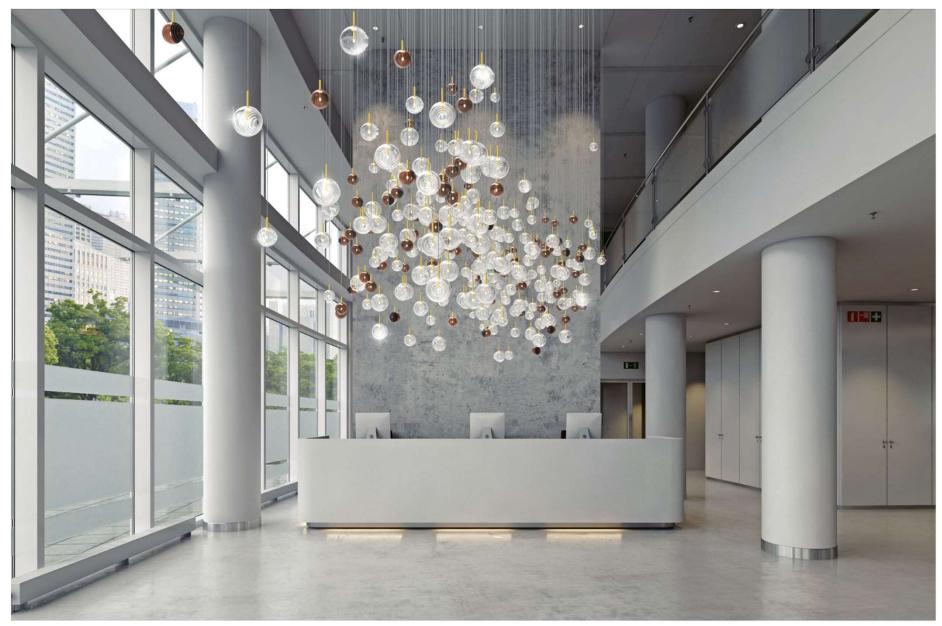

## loommo

projects

Bomma catalogue 2021

C

Vangueard loft reception, Prague

Yacht club, Germany

Installation of 5 pcs of Blimp

Installation of 2 pcs of Dew Drops