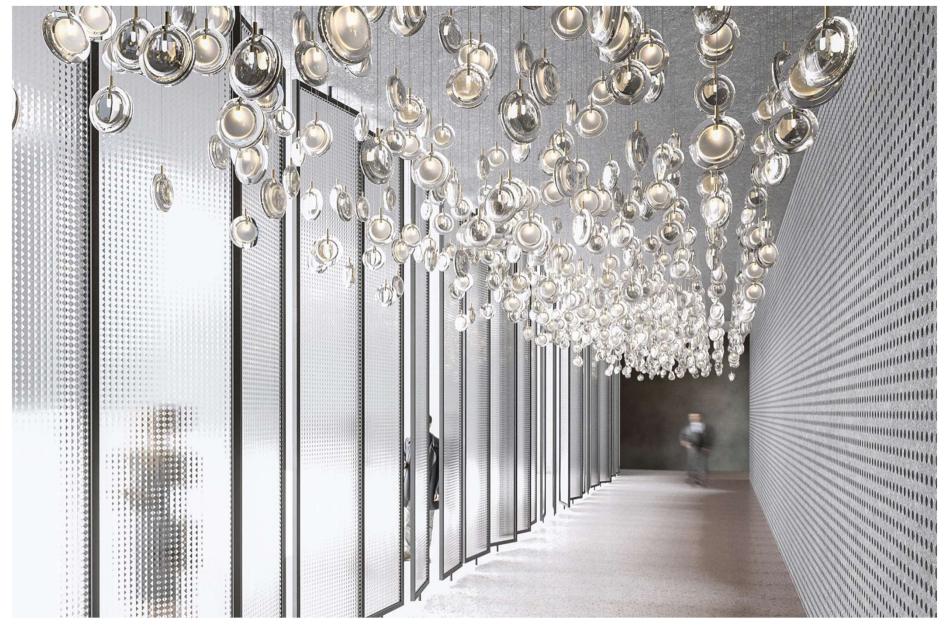

Installation of 12 pcs of Lens

Installation of 12 pcs

Bulthaup - Lens chandelier

3 pendants

6 pendants

 $\bigcirc$ 

ø 400

12 pendants

26 pendants

26 pendants

~825mm ~370mm

Lens / TABLE / CLOUD / 41 pcs

Lens / TABLE / CLOUD / 61 pcs

Lens / SOFA / CLOUD / 89 pcs

Lens / STAIRS / GRAPS / 52 pcs

Lens / STAIRS / GRAPS / 77 pcs