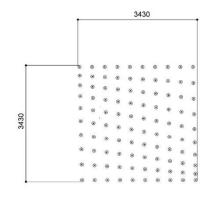

C

Star / SOFA / CLOUD / 49 pcs

Star / SOFA / CLOUD / 88 pcs

 $\odot$  $\odot$ 3050  $\odot$   $^{\odot}$  $\odot$  $\odot$  $\odot$  $\odot$  $\odot$  $\odot$ √ ⊙ ⊙  $\odot$  $\odot$  $\odot$  $\odot$  $\odot$ 