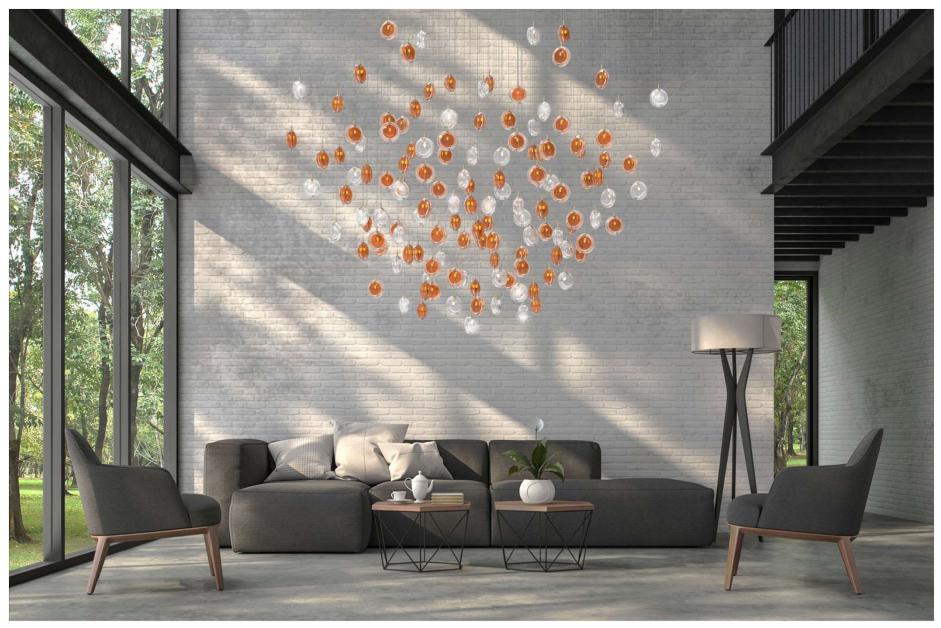

## Dark & Bright star

Inspiration

Production

Bomma Catalogue 2021 | Canopy of 26 pcs

Palermo Uno, Milan | Canopy of 26 pcs

Aufchneiter Einrichtunghaus | installation of 18 pcs

Installation of 26 pcs of Dark and Bright star

3 pendants

6 pendants

C

Installation of 26 pcs of Dark and Bright star

Star / TABLE / CLOUD / 41 pcs

1170

Star / TABLE / CLOUD / 65 pcs

Star / TABLE / RAY / 64 pcs