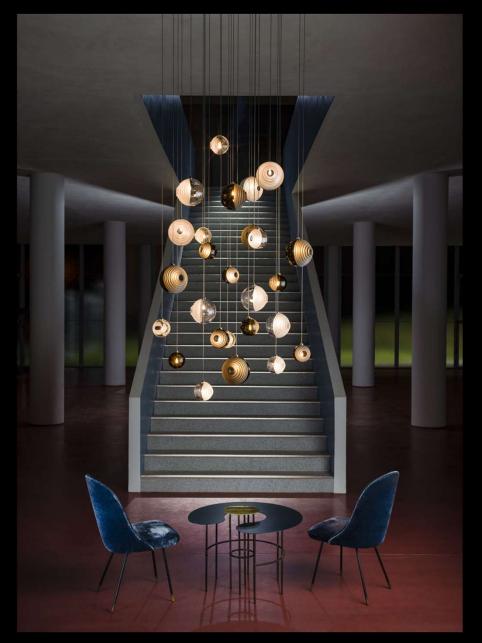

## Dark & Bright star

Inspiration

Production

Bomma Catalogue 2021 | Canopy of 26 pcs

Palermo Uno, Milan | Canopy of 26 pcs

Aufchneiter Einrichtunghaus | installation of 18 pcs

Installation of 26 pcs of Dark and Bright star

3 pendants

6 pendants

C

Installation of 26 pcs of Dark and Bright star

Star / TABLE / CLOUD / 41 pcs

1170

Star / TABLE / CLOUD / 65 pcs

Star / TABLE / RAY / 64 pcs