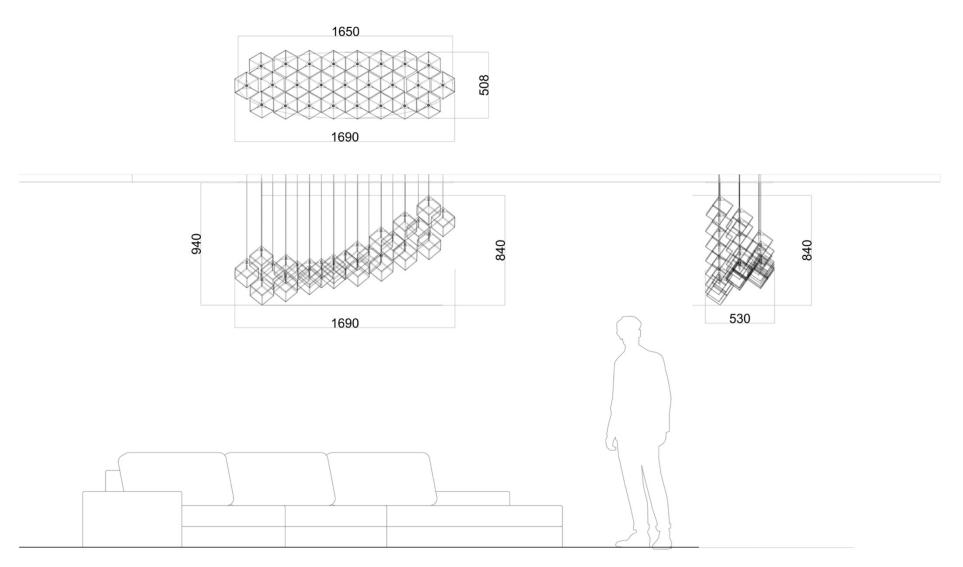

## Dark & Bright star

Inspiration

Production

Bomma Catalogue 2021 | Canopy of 26 pcs

Palermo Uno, Milan | Canopy of 26 pcs

Aufchneiter Einrichtunghaus | installation of 18 pcs

Installation of 26 pcs of Dark and Bright star

3 pendants

6 pendants

C

Installation of 26 pcs of Dark and Bright star

Star / TABLE / CLOUD / 41 pcs

1170

Star / TABLE / CLOUD / 65 pcs

Star / TABLE / RAY / 64 pcs