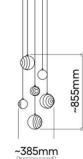

Installation of 12 pcs of Lens

Installation of 12 pcs

Bulthaup - Lens chandelier

3 pendants

6 pendants

 $\bigcirc$ 

ø 400

12 pendants