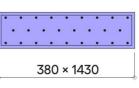

ø 400

12 pendants

26 pendants

~560mm

~1415mm

2800  $\odot$  $\odot$  $\odot$ 0  $\odot$  $\odot$  $\odot$  $\odot$  $\odot$ •  $\odot$ 820  $\odot$  $\odot$  $\odot$ 0 • ۲ ۲  $\odot$ • • • • •

Soap / TABLE / CLOUD / 41 pcs

٢ • 0  $\odot$  $\odot$  $\odot$   $\odot$   $\odot$  $\odot$ 0 0  $\odot$  $\odot$  $\odot$ ۲  $\odot$  $\odot$ • ۲  $\odot$ 2080 0 0 0 0 0 ۲ 0 0  $\odot$ 0 0 •
•
•
•
•
•
•
•
•
•
•
•
•
•
•
•
•
•
•
•
•
•
•
•
•
•
•
•
•
•
•
•
•
•
•
•
•
•
•
•
•
•
•
•
•
•
•
•
•
•
•
•
•
•
•
•
•
•
•
•
•
•
•
•
•
•
•
•
•
•
•
•
•
•
•
•
•
•
•
•
•
•
•
•
•
•
•
•
•
•
•
•
•
•
•
•
•
•
•
•
•
•
•
•
•
•
•
•
•
•
•
•
•
•
•
•
•
•
•
•
•
•
•
•
•
•
•
•
•
•
•
•
•
•
•
•
•
•
•
•
•
•
•
•
•
•
•
•
•
•
•
•
•
•
•
•
•
•
•
•
•
•
•
•
•
•
•
•
•
•
•
•
•
•
•
•
•
•
•
•
•
•
•
•
•
•< • • ۲ • •

2080

Soap / TABLE / RAY / 64 pcs

|     |   |   | 28 | 300 | <br> |   |
|-----|---|---|----|-----|------|---|
|     |   |   |    |     |      |   |
| 000 | 0 | • |    |     |      | • |

Soap / TABLE / CLOUD / 61 pcs