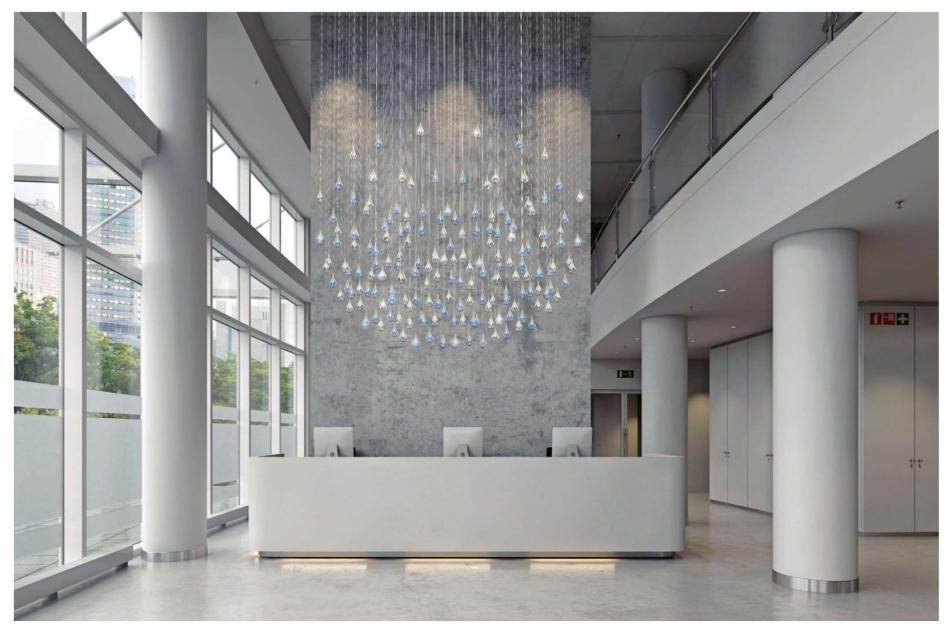

## Dark & Bright star

Inspiration

Production

Bomma Catalogue 2021 | Canopy of 26 pcs

Palermo Uno, Milan | Canopy of 26 pcs

Aufchneiter Einrichtunghaus | installation of 18 pcs

Installation of 26 pcs of Dark and Bright star

Star / SOFA / PULL BALL / 177 pcs

Star / STAIRS / GRAPES / 54 pcs

Star / STAIRS / GRAPES / 77 pcs

Star / STAIRS / GRAPES / 96 pcs

Installation of 350 pcs of Dark and Bright star

Installation of 350 pcs of Dark and Bright star