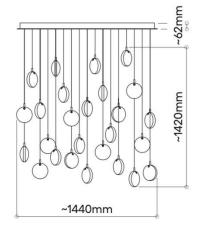

ø 400

3 pendants

6 pendants

ø 400

9 pendants

12 pendants

26 pendants

26 pendants

~<u>465mm</u>

Installation of 350 pcs of Pyrite

Installation of 200 pcs of Pyrite

Installation of 250 pcs of Pyrite

Installation of 80 pcs of Pyrite

Installation of 80 pcs of Pyrite

Installation of 200 pcs of Pyrite