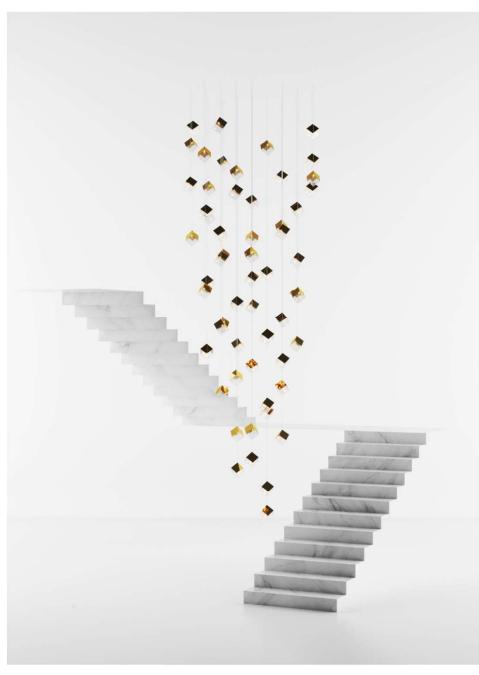

## Dark & Bright star

Inspiration

Production

Bomma Catalogue 2021 | Canopy of 26 pcs

Palermo Uno, Milan | Canopy of 26 pcs

Aufchneiter Einrichtunghaus | installation of 18 pcs

Installation of 26 pcs of Dark and Bright star

Star / SOFA / PULL BALL / 177 pcs

Star / STAIRS / GRAPES / 54 pcs

Star / STAIRS / GRAPES / 77 pcs

Star / STAIRS / GRAPES / 96 pcs

Installation of 350 pcs of Dark and Bright star

Installation of 350 pcs of Dark and Bright star