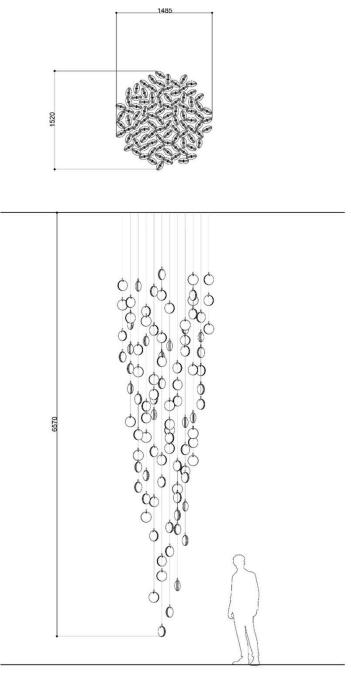

## Dark & Bright star

Inspiration

Production

Bomma Catalogue 2021 | Canopy of 26 pcs

Palermo Uno, Milan | Canopy of 26 pcs

Aufchneiter Einrichtunghaus | installation of 18 pcs

Installation of 26 pcs of Dark and Bright star

3 pendants

6 pendants

C

Installation of 26 pcs of Dark and Bright star

Star / TABLE / CLOUD / 41 pcs

1170

Star / TABLE / CLOUD / 65 pcs

Star / TABLE / RAY / 64 pcs