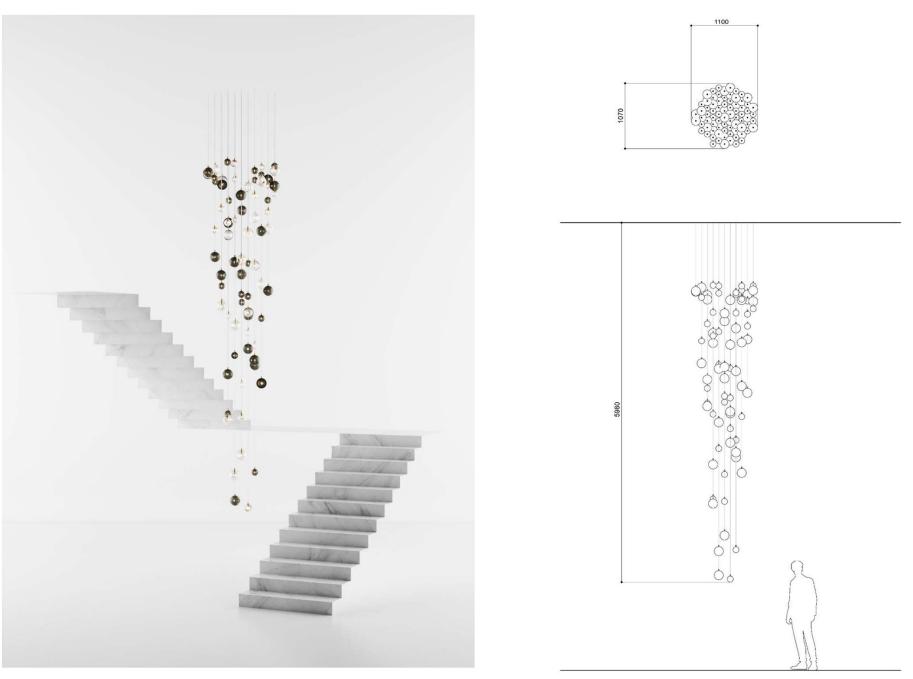

Star / SOFA / PULL BALL / 177 pcs

Star / STAIRS / GRAPES / 54 pcs

Star / STAIRS / GRAPES / 77 pcs

Star / STAIRS / GRAPES / 96 pcs

Installation of 350 pcs of Dark and Bright star

Installation of 350 pcs of Dark and Bright star

Installation of 180 pcs of Dark and Bright star

Installation of 136 pcs of Dark and Bright star

Installation of 240 pcs of Dark and Bright star

|  | 4700 |
|--|------|
|--|------|

Inspiration

Production

Bomma Atelier | Customized canopy with 37 pcs