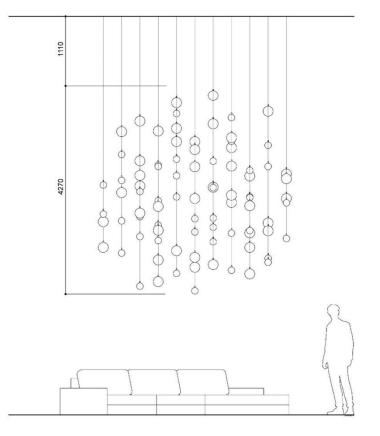

3 pendants

6 pendants

C

Installation of 26 pcs of Dark and Bright star

Star / TABLE / CLOUD / 41 pcs

1170

Star / TABLE / CLOUD / 65 pcs

Star / TABLE / RAY / 64 pcs