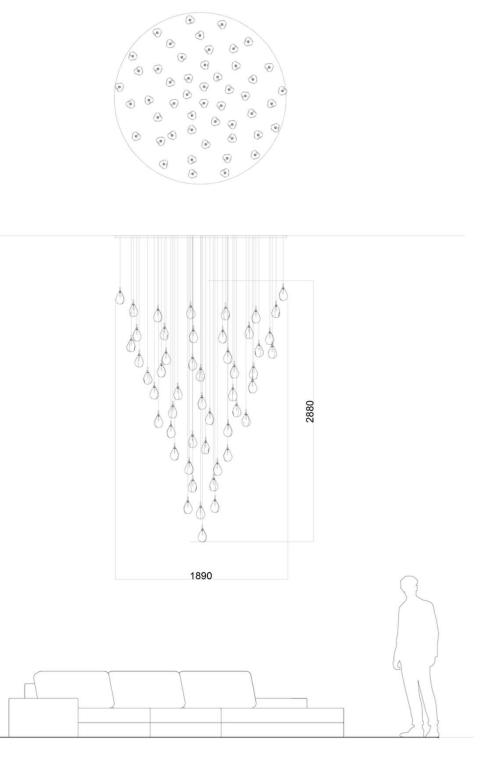

Installation of 12 pcs of Lens

Installation of 12 pcs

Bulthaup - Lens chandelier

3 pendants

6 pendants

 $\bigcirc$ 

ø 400

12 pendants