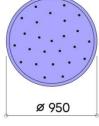

3 pendants

6 pendants

C

Installation of 26 pcs of Dark and Bright star

Star / TABLE / CLOUD / 41 pcs

1170

Star / TABLE / CLOUD / 65 pcs

Star / TABLE / RAY / 64 pcs