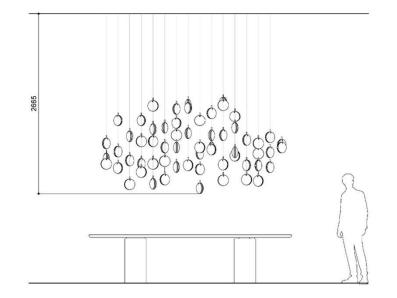

Installation of 12 pcs of Lens

Installation of 12 pcs

Bulthaup - Lens chandelier

3 pendants

6 pendants

 $\bigcirc$ 

ø 400

12 pendants

26 pendants

26 pendants

~825mm ~370mm

Lens / TABLE / CLOUD / 41 pcs

Lens / TABLE / CLOUD / 61 pcs

Lens / SOFA / CLOUD / 89 pcs

Lens / STAIRS / GRAPS / 52 pcs

Lens / STAIRS / GRAPS / 77 pcs