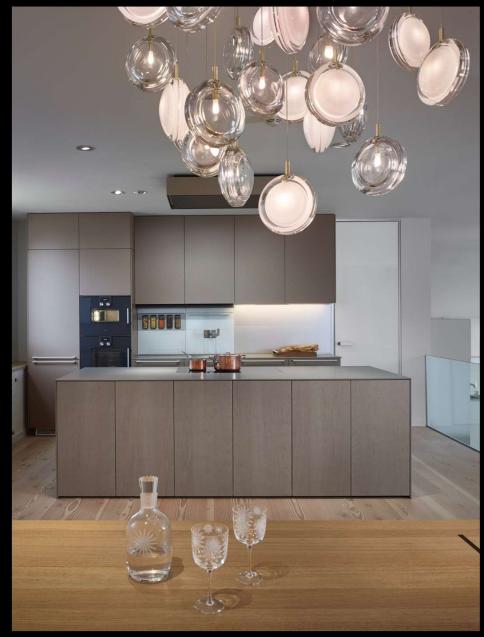

Installation of 12 pcs of Lens

Installation of 12 pcs

Bulthaup - Lens chandelier

3 pendants

6 pendants

 $\bigcirc$ 

ø 400

12 pendants