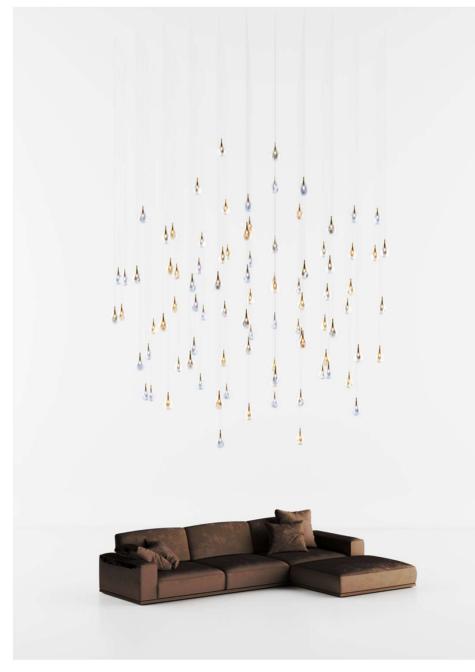

3 pendants

6 pendants

C

Installation of 26 pcs of Dark and Bright star

Star / TABLE / CLOUD / 41 pcs

1170

Star / TABLE / CLOUD / 65 pcs

Star / TABLE / RAY / 64 pcs