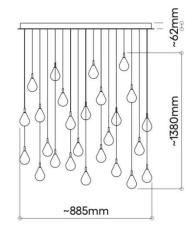

## Dark & Bright star

Inspiration

Production

Bomma Catalogue 2021 | Canopy of 26 pcs

Palermo Uno, Milan | Canopy of 26 pcs

Aufchneiter Einrichtunghaus | installation of 18 pcs

Installation of 26 pcs of Dark and Bright star

3 pendants

6 pendants

C

Installation of 26 pcs of Dark and Bright star

Star / TABLE / CLOUD / 41 pcs

1170

Star / TABLE / CLOUD / 65 pcs

Star / TABLE / RAY / 64 pcs