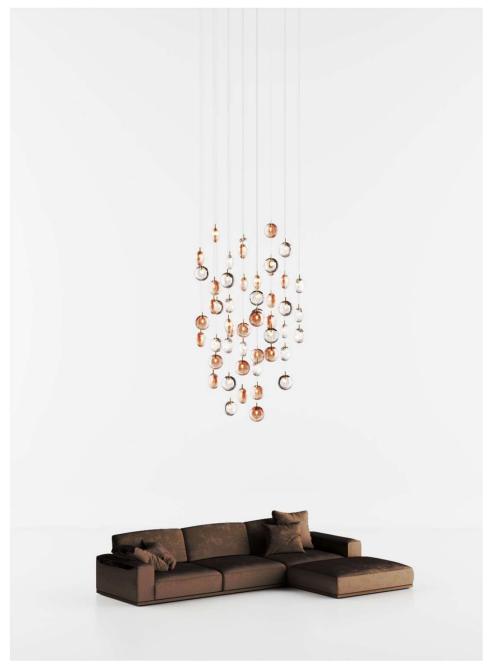

## Dark & Bright star

Inspiration

Production

Bomma Catalogue 2021 | Canopy of 26 pcs

Palermo Uno, Milan | Canopy of 26 pcs

Aufchneiter Einrichtunghaus | installation of 18 pcs

Installation of 26 pcs of Dark and Bright star

3 pendants

6 pendants

C

Installation of 26 pcs of Dark and Bright star

Star / TABLE / CLOUD / 41 pcs

1170

Star / TABLE / CLOUD / 65 pcs

Star / TABLE / RAY / 64 pcs