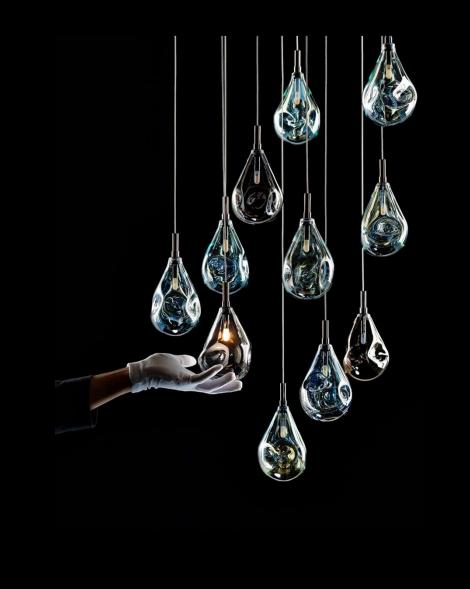

## loommo

projects

Bomma catalogue 2021

C

Vangueard loft reception, Prague

Yacht club, Germany

Installation of 5 pcs of Blimp

Installation of 2 pcs of Dew Drops

Installation of 2 pcs of Dew Drops

Installation of 5 pcs of Tim

Installation of 21 pcs of Soap