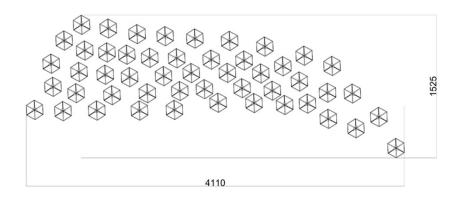

Star / SOFA / PULL BALL / 177 pcs

Star / STAIRS / GRAPES / 54 pcs

Star / STAIRS / GRAPES / 77 pcs

Star / STAIRS / GRAPES / 96 pcs

Installation of 350 pcs of Dark and Bright star

Installation of 350 pcs of Dark and Bright star