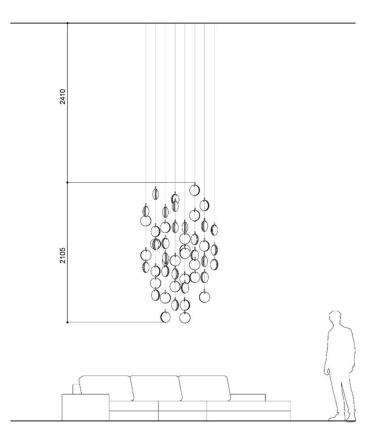

3 pendants

6 pendants

C

Installation of 26 pcs of Dark and Bright star

Star / TABLE / CLOUD / 41 pcs

1170

Star / TABLE / CLOUD / 65 pcs

Star / TABLE / RAY / 64 pcs