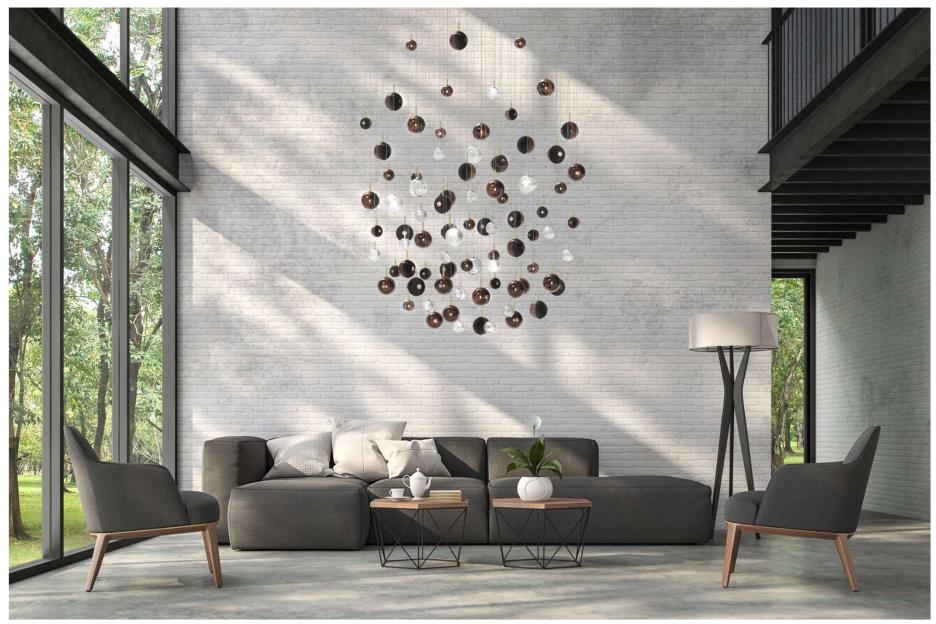

## Dark & Bright star

Inspiration

Production

Bomma Catalogue 2021 | Canopy of 26 pcs

Palermo Uno, Milan | Canopy of 26 pcs

Aufchneiter Einrichtunghaus | installation of 18 pcs

Installation of 26 pcs of Dark and Bright star

3 pendants

6 pendants

C

Installation of 26 pcs of Dark and Bright star

Star / TABLE / CLOUD / 41 pcs

1170

Star / TABLE / CLOUD / 65 pcs

Star / TABLE / RAY / 64 pcs