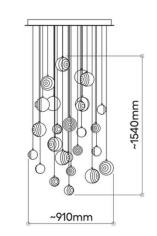

## Dark & Bright star

Inspiration

Production

Bomma Catalogue 2021 | Canopy of 26 pcs

Palermo Uno, Milan | Canopy of 26 pcs

Aufchneiter Einrichtunghaus | installation of 18 pcs

Installation of 26 pcs of Dark and Bright star

3 pendants

6 pendants

C

Installation of 26 pcs of Dark and Bright star

Star / TABLE / CLOUD / 41 pcs

1170

Star / TABLE / CLOUD / 65 pcs

Star / TABLE / RAY / 64 pcs