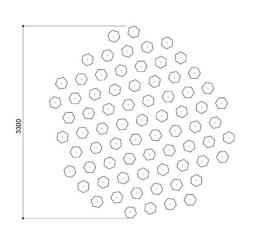

Installation of 12 pcs of Lens

Installation of 12 pcs

Bulthaup - Lens chandelier

3 pendants

6 pendants

 $\bigcirc$ 

ø 400

12 pendants

26 pendants

26 pendants

~825mm ~370mm

Lens / TABLE / CLOUD / 41 pcs

Lens / TABLE / CLOUD / 61 pcs

Lens / SOFA / CLOUD / 89 pcs

Lens / STAIRS / GRAPS / 52 pcs

Lens / STAIRS / GRAPS / 77 pcs