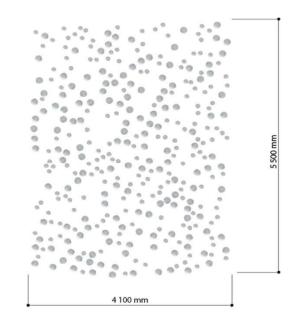

Installation of 180 pcs of Dark and Bright star

Installation of 136 pcs of Dark and Bright star

Installation of 240 pcs of Dark and Bright star

|  | 4700 |
|--|------|
|--|------|

Inspiration

Production

Bomma Atelier | Customized canopy with 37 pcs