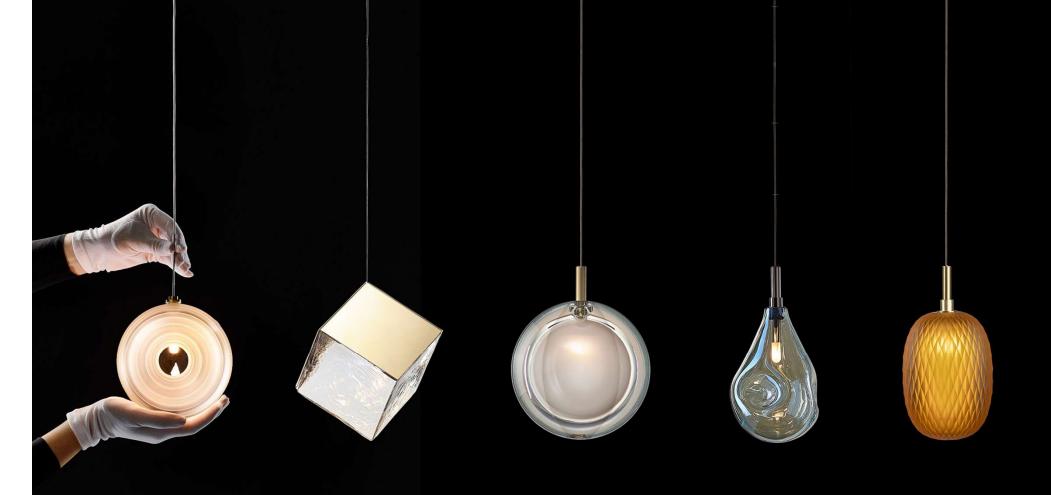

## PROJECT YOUR VISION INTO SPACE AND CREATE YOUR OWN BOMMA CONSTELLATION

Handcrafted crystal lighting from Bomma Constellation frees creators, architects and designers to transform interiors. Project your boldest creative visions into space - from smaller compositions to immense constellations. Choose among three original collections:

Dark & Bright Star, Lens or Soap Mini. Like distant stars, these seemingly small lighted objects are unique when stand-alone and even stronger in groups. Each individual pendant is remarkable in its aesthetics, quality, design and craft.