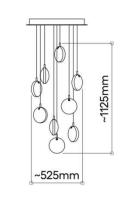

26 pendants

26 pendants

~825mm ~370mm

Lens / TABLE / CLOUD / 41 pcs

Lens / TABLE / CLOUD / 61 pcs

Lens / SOFA / CLOUD / 89 pcs

Lens / STAIRS / GRAPS / 52 pcs

Lens / STAIRS / GRAPS / 77 pcs