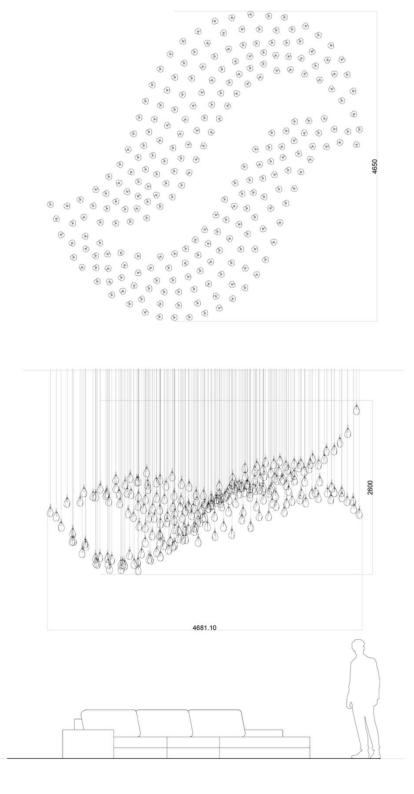

Pyrite / 36 pcs

Installation of 25 pcs of Pyrite

Pyrite / Wave / 25 pcs

.

Installation of 25 pcs of Pyrite

Installation of 25 pcs of Pyrite

Installation of 25 pcs of Pyrite

Pyrite / Wave / 25 pcs