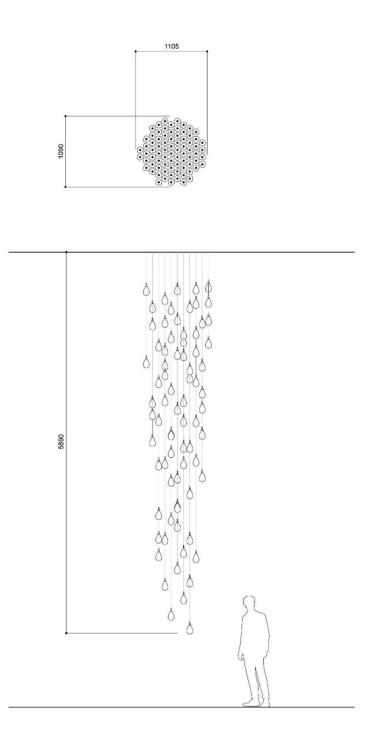

Star / SOFA / PULL BALL / 177 pcs

Star / STAIRS / GRAPES / 54 pcs

Star / STAIRS / GRAPES / 77 pcs

Star / STAIRS / GRAPES / 96 pcs

Installation of 350 pcs of Dark and Bright star

Installation of 350 pcs of Dark and Bright star

Installation of 180 pcs of Dark and Bright star

Installation of 136 pcs of Dark and Bright star

Installation of 240 pcs of Dark and Bright star

|  | 4700 |
|--|------|
|--|------|

Inspiration

Production

Bomma Atelier | Customized canopy with 37 pcs