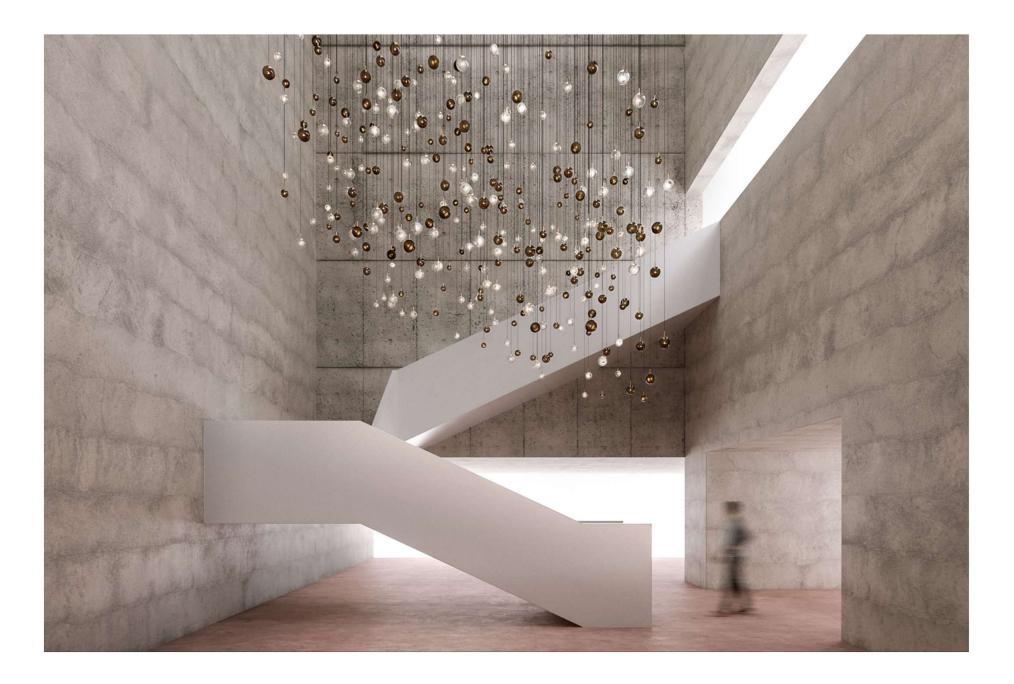

Star / SOFA / PULL BALL / 177 pcs

Star / STAIRS / GRAPES / 54 pcs

Star / STAIRS / GRAPES / 77 pcs

Star / STAIRS / GRAPES / 96 pcs

Installation of 350 pcs of Dark and Bright star

Installation of 350 pcs of Dark and Bright star

Installation of 180 pcs of Dark and Bright star

Installation of 136 pcs of Dark and Bright star

Installation of 240 pcs of Dark and Bright star

|  | 4700 |
|--|------|
|--|------|

Inspiration

Production

Bomma Atelier | Customized canopy with 37 pcs