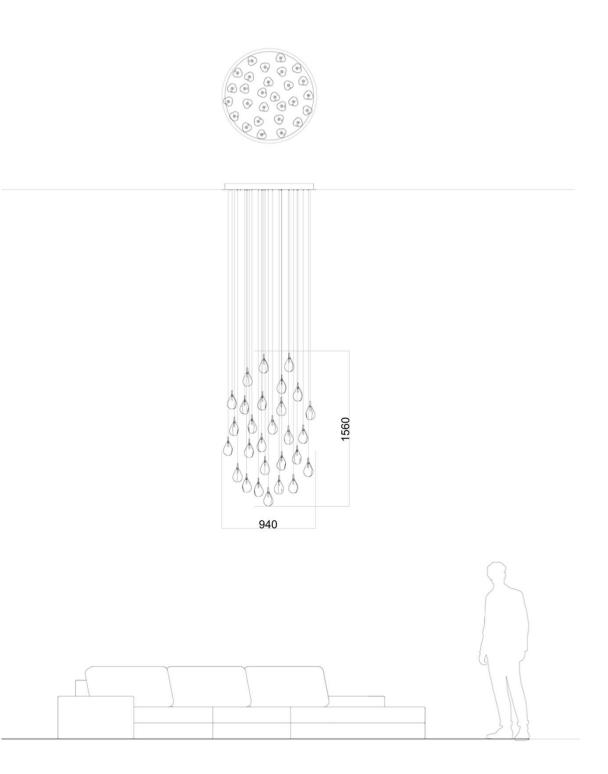

## Dark & Bright star

Inspiration

Production

Bomma Catalogue 2021 | Canopy of 26 pcs

Palermo Uno, Milan | Canopy of 26 pcs

Aufchneiter Einrichtunghaus | installation of 18 pcs

Installation of 26 pcs of Dark and Bright star

3 pendants

6 pendants

C

Installation of 26 pcs of Dark and Bright star

Star / TABLE / CLOUD / 41 pcs

1170

Star / TABLE / CLOUD / 65 pcs

Star / TABLE / RAY / 64 pcs