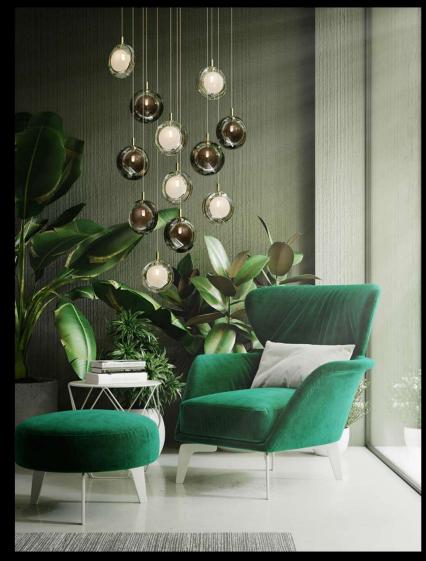

Installation of 12 pcs of Lens

Installation of 12 pcs

Bulthaup - Lens chandelier

3 pendants

6 pendants

 $\bigcirc$ 

ø 400

12 pendants