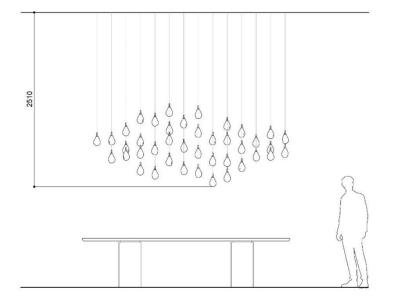

## Dark & Bright star

Inspiration

Production

Bomma Catalogue 2021 | Canopy of 26 pcs

Palermo Uno, Milan | Canopy of 26 pcs

Aufchneiter Einrichtunghaus | installation of 18 pcs

Installation of 26 pcs of Dark and Bright star

3 pendants

6 pendants

C

Installation of 26 pcs of Dark and Bright star

Star / TABLE / CLOUD / 41 pcs

1170

Star / TABLE / CLOUD / 65 pcs

Star / TABLE / RAY / 64 pcs