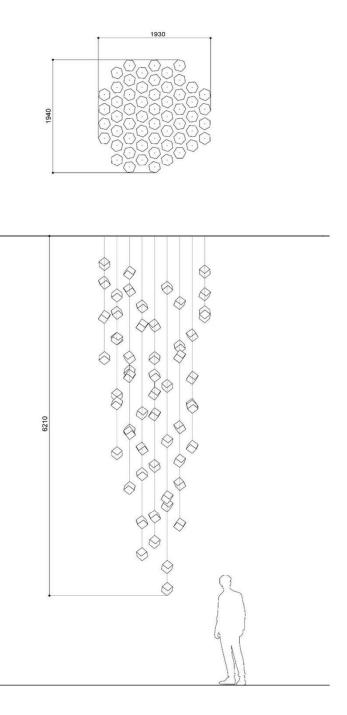

## Dark & Bright star

Inspiration

Production

Bomma Catalogue 2021 | Canopy of 26 pcs

Palermo Uno, Milan | Canopy of 26 pcs

Aufchneiter Einrichtunghaus | installation of 18 pcs

Installation of 26 pcs of Dark and Bright star

3 pendants

6 pendants

C

Installation of 26 pcs of Dark and Bright star

Star / TABLE / CLOUD / 41 pcs

1170

Star / TABLE / CLOUD / 65 pcs

Star / TABLE / RAY / 64 pcs