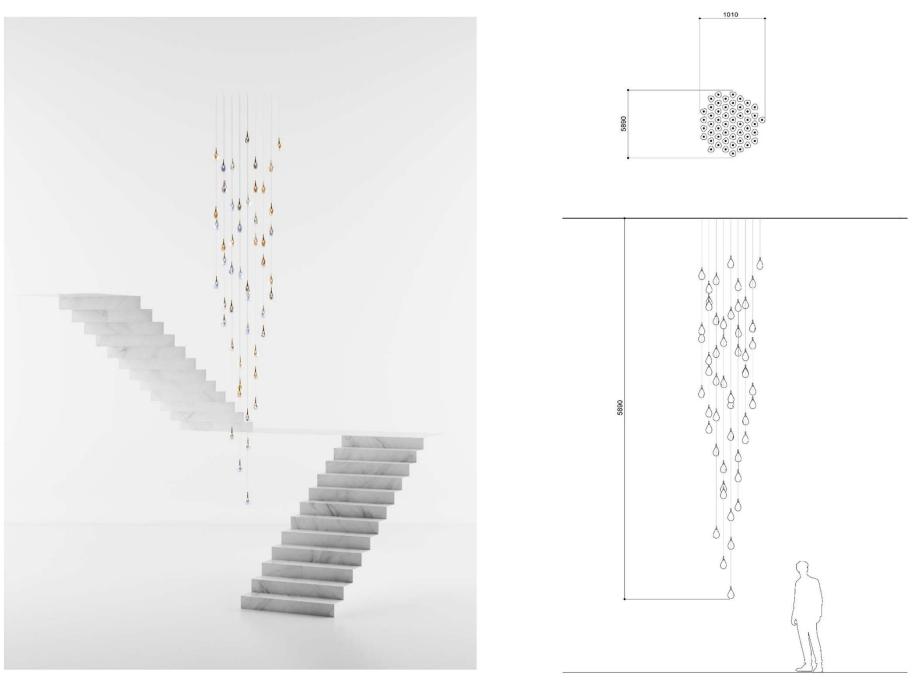

Star / SOFA / PULL BALL / 177 pcs

Star / STAIRS / GRAPES / 54 pcs

Star / STAIRS / GRAPES / 77 pcs

Star / STAIRS / GRAPES / 96 pcs

Installation of 350 pcs of Dark and Bright star

Installation of 350 pcs of Dark and Bright star