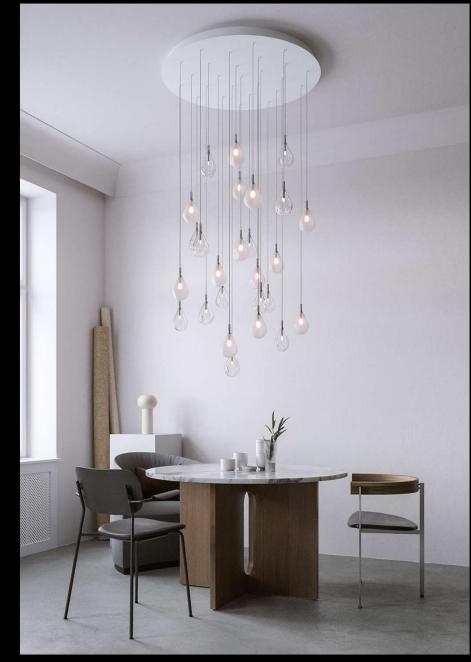

Installation of 12 pcs of Lens

Installation of 12 pcs

Bulthaup - Lens chandelier

3 pendants

6 pendants

 $\bigcirc$ 

ø 400

12 pendants