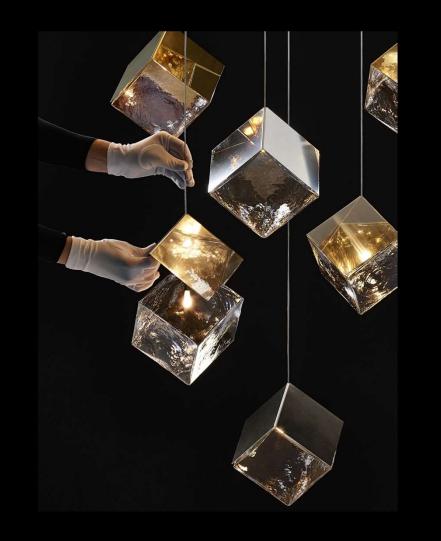

Installation of 12 pcs of Lens

Installation of 12 pcs

Bulthaup - Lens chandelier

3 pendants

6 pendants

 $\bigcirc$ 

ø 400

12 pendants