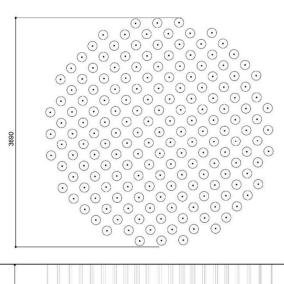

C

Star / SOFA / CLOUD / 49 pcs

Star / SOFA / CLOUD / 88 pcs

 $\odot$  $\odot$ 3050  $\odot$   $^{\odot}$  $\odot$  $\odot$  $\odot$  $\odot$  $\odot$  $\odot$ √ ⊙ ⊙  $\odot$  $\odot$  $\odot$  $\odot$  $\odot$ 

0

Star / SOFA / RAY / 100 pcs

 Manual
 Manu
 Manu
 Manu

| 422<br>())))))))))))))))))))))))))))))))))) |                                       |
|---------------------------------------------|---------------------------------------|
|                                             | S S S S S S S S S S S S S S S S S S S |