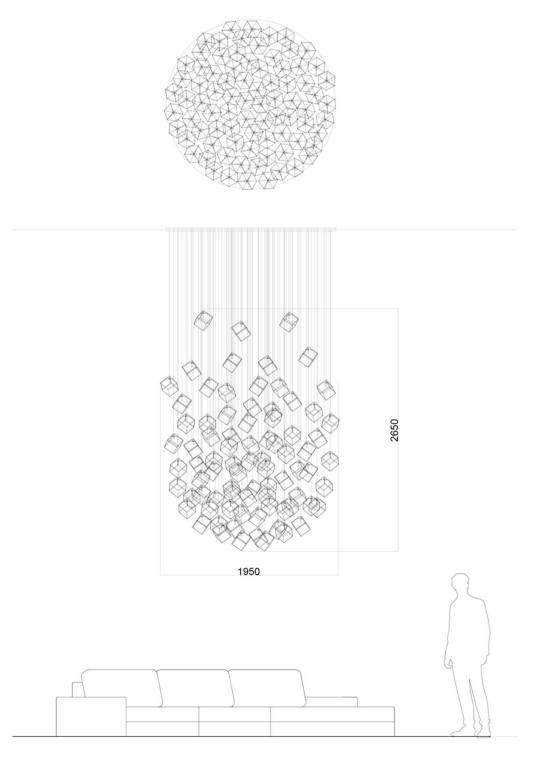

## Dark & Bright star

Inspiration

Production

Bomma Catalogue 2021 | Canopy of 26 pcs

Palermo Uno, Milan | Canopy of 26 pcs

Aufchneiter Einrichtunghaus | installation of 18 pcs

Installation of 26 pcs of Dark and Bright star

3 pendants

6 pendants

C

Installation of 26 pcs of Dark and Bright star

Star / TABLE / CLOUD / 41 pcs

1170

Star / TABLE / CLOUD / 65 pcs

Star / TABLE / RAY / 64 pcs