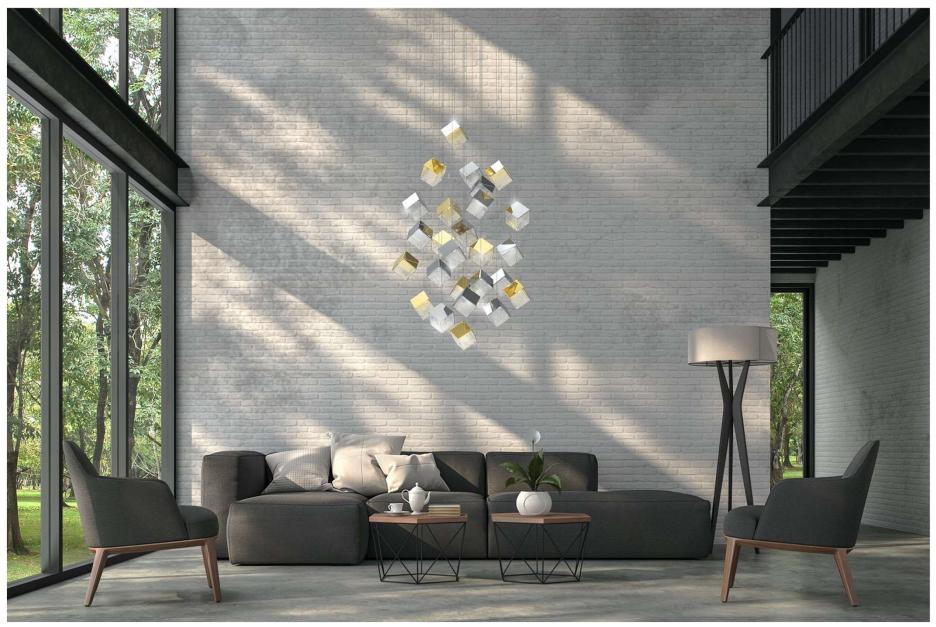

## Dark & Bright star

Inspiration

Production

Bomma Catalogue 2021 | Canopy of 26 pcs

Palermo Uno, Milan | Canopy of 26 pcs

Aufchneiter Einrichtunghaus | installation of 18 pcs

Installation of 26 pcs of Dark and Bright star

3 pendants

6 pendants

C

Installation of 26 pcs of Dark and Bright star

Star / TABLE / CLOUD / 41 pcs

1170

Star / TABLE / CLOUD / 65 pcs

Star / TABLE / RAY / 64 pcs