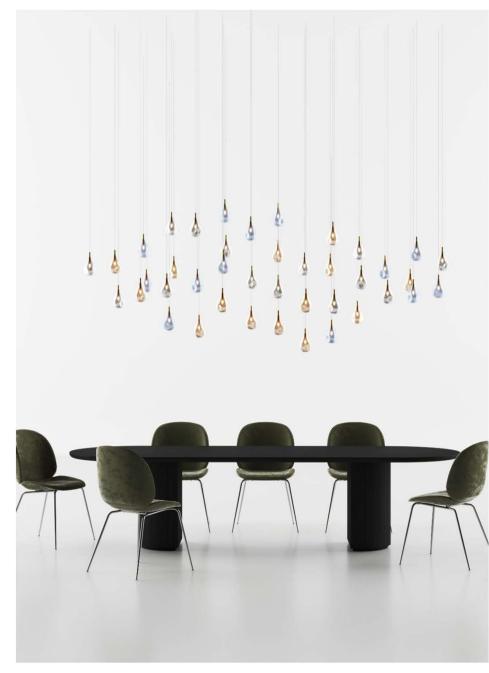

## Dark & Bright star

Inspiration

Production

Bomma Catalogue 2021 | Canopy of 26 pcs

Palermo Uno, Milan | Canopy of 26 pcs

Aufchneiter Einrichtunghaus | installation of 18 pcs

Installation of 26 pcs of Dark and Bright star

3 pendants

6 pendants

C

Installation of 26 pcs of Dark and Bright star

Star / TABLE / CLOUD / 41 pcs

1170

Star / TABLE / CLOUD / 65 pcs

Star / TABLE / RAY / 64 pcs