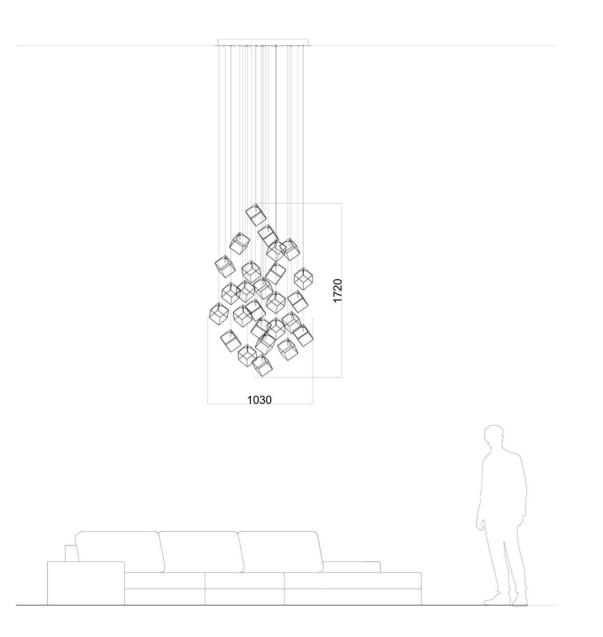

3 pendants

6 pendants

C

Installation of 26 pcs of Dark and Bright star

Star / TABLE / CLOUD / 41 pcs

1170

Star / TABLE / CLOUD / 65 pcs

Star / TABLE / RAY / 64 pcs