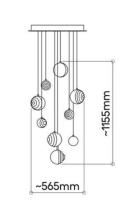

Ghazala Bay villa, architect Yasmina Makram, 2021

Installation of 27 pcs of Soap mini

ø 400

~605mm

~260mm

3 pendants

6 pendants

 $\bigcirc$ 