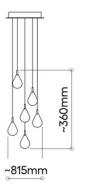

Installation of 12 pcs of Lens

Installation of 12 pcs

Bulthaup - Lens chandelier

3 pendants

6 pendants

 $\bigcirc$ 

ø 400

12 pendants