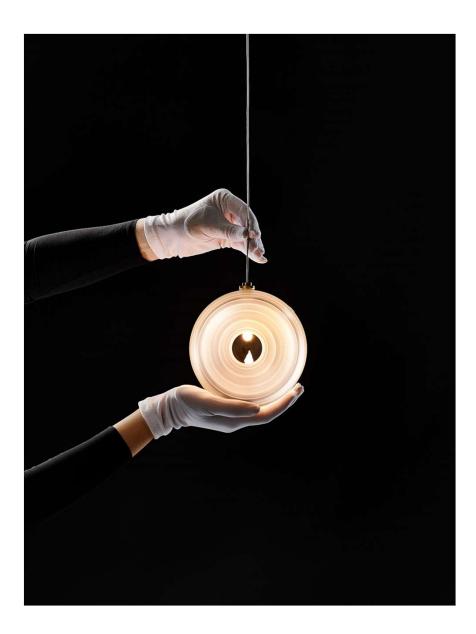

## PROJECT YOUR VISION INTO SPACE AND CREATE YOUR OWN BOMMA CONSTELLATION

Handcrafted crystal lighting from Bomma Constellation frees creators, architects and designers to transform interiors. Project your boldest creative visions into space - from smaller compositions to immense constellations. Choose among three original collections:

Dark & Bright Star, Lens or Soap Mini. Like distant stars, these seemingly small lighted objects are unique when stand-alone and even stronger in groups. Each individual pendant is remarkable in its aesthetics, quality, design and craft.