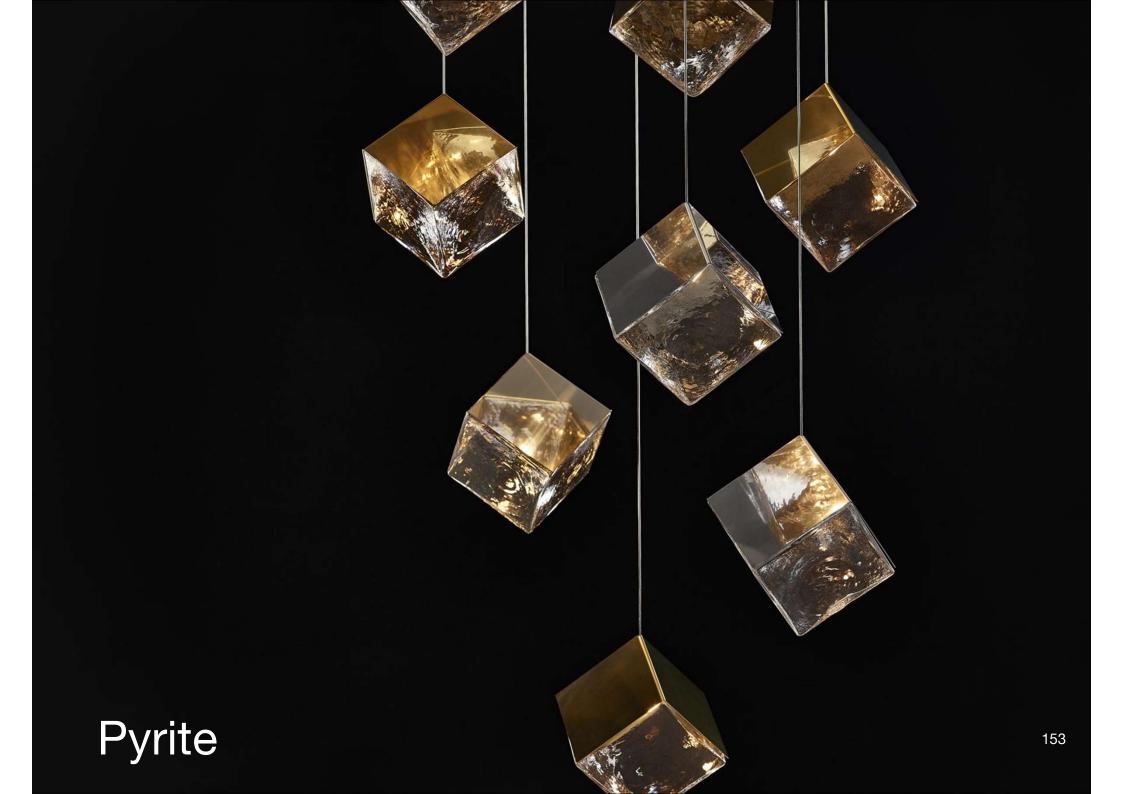

Installation of 250 pcs of Metamorphosis

Installation of 250 pcs of Metamorphosis

Inspiration

Production

Bomma catalogue 2021

Installation of 98 pcs of Salt

Installation of 36 pcs of Pyrite

Installation of 26 pcs of Pyrite

Pyrit / SOFA / CLOUD / 49 pcs

Pyrit / SOFA / CLOUD / 74 pcs

Pyrit / STAIRS / GRAPES / 28 pcs

Pyrit / STAIRS / GRAPES / 44 pcs

Pyrit / STAIRS / GRAPES / 57 pcs

Pyrit / TABLE / CLOUD / 21 pcs

Pyrit / TABLE / CLOUD / 29 pcs