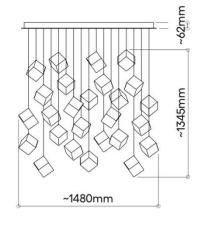

## Dark & Bright star

Inspiration

Production

Bomma Catalogue 2021 | Canopy of 26 pcs

Palermo Uno, Milan | Canopy of 26 pcs

Aufchneiter Einrichtunghaus | installation of 18 pcs

Installation of 26 pcs of Dark and Bright star

3 pendants

6 pendants

C

Installation of 26 pcs of Dark and Bright star

Star / TABLE / CLOUD / 41 pcs

1170

Star / TABLE / CLOUD / 65 pcs

Star / TABLE / RAY / 64 pcs