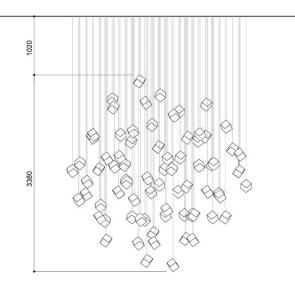

Star / SOFA / PULL BALL / 177 pcs

Star / STAIRS / GRAPES / 54 pcs

Star / STAIRS / GRAPES / 77 pcs

Star / STAIRS / GRAPES / 96 pcs

Installation of 350 pcs of Dark and Bright star

Installation of 350 pcs of Dark and Bright star