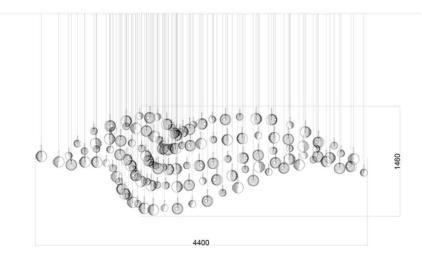

Star / SOFA / PULL BALL / 177 pcs

Star / STAIRS / GRAPES / 54 pcs

Star / STAIRS / GRAPES / 77 pcs

Star / STAIRS / GRAPES / 96 pcs

Installation of 350 pcs of Dark and Bright star

Installation of 350 pcs of Dark and Bright star