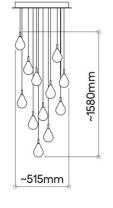

Ghazala Bay villa, architect Yasmina Makram, 2021

Installation of 27 pcs of Soap mini

ø 400

~605mm

~260mm

3 pendants

6 pendants

 $\bigcirc$ 

ø 400

12 pendants

26 pendants

~560mm

~1415mm

2800  $\odot$  $\odot$  $\odot$ 0  $\odot$  $\odot$  $\odot$  $\odot$  $\odot$ •  $\odot$ 820  $\odot$  $\odot$  $\odot$ 0 • ۲ ۲  $\odot$ • • • • •

Soap / TABLE / CLOUD / 41 pcs