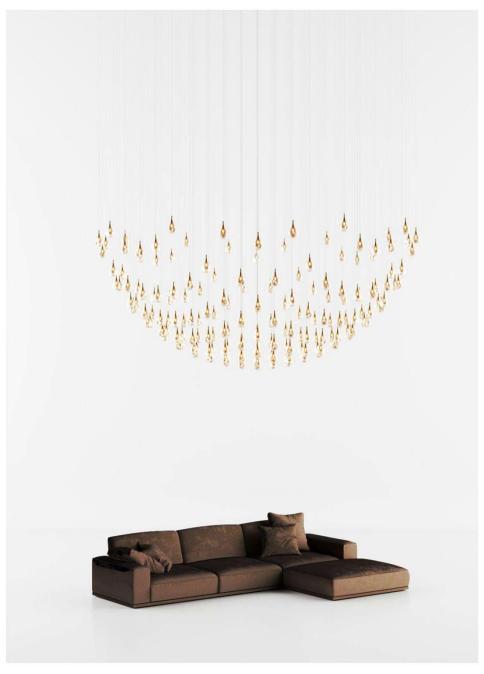

3 pendants

6 pendants

C

Installation of 26 pcs of Dark and Bright star

Star / TABLE / CLOUD / 41 pcs

1170

Star / TABLE / CLOUD / 65 pcs

Star / TABLE / RAY / 64 pcs