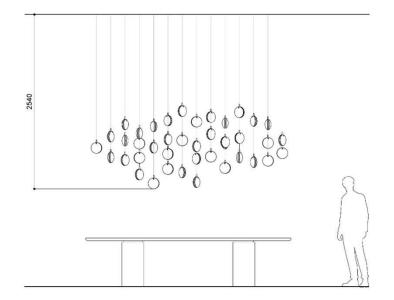

## Dark & Bright star

Inspiration

Production

Bomma Catalogue 2021 | Canopy of 26 pcs

Palermo Uno, Milan | Canopy of 26 pcs

Aufchneiter Einrichtunghaus | installation of 18 pcs

Installation of 26 pcs of Dark and Bright star

3 pendants

6 pendants

C

Installation of 26 pcs of Dark and Bright star

Star / TABLE / CLOUD / 41 pcs

1170

Star / TABLE / CLOUD / 65 pcs

Star / TABLE / RAY / 64 pcs