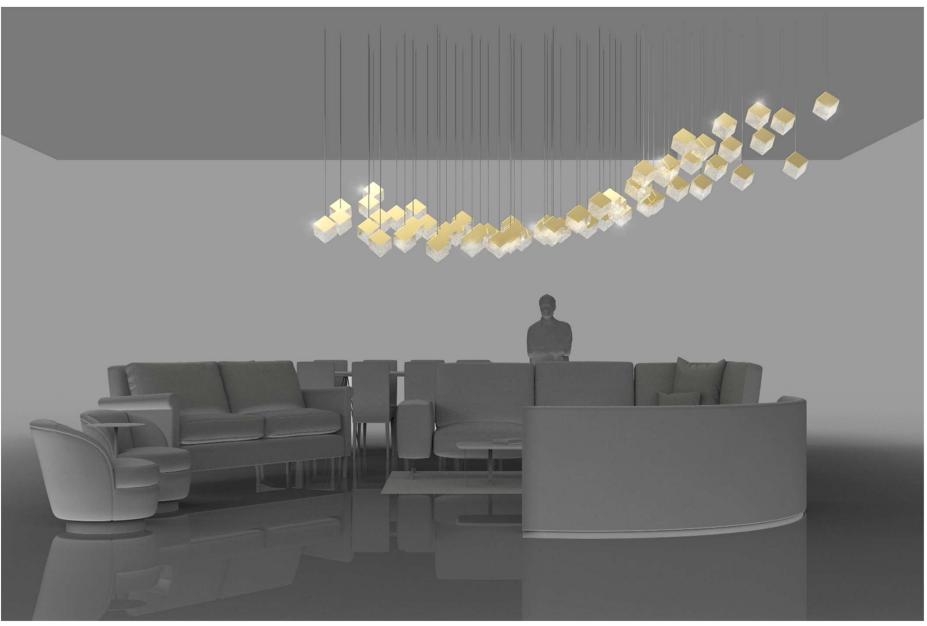

## Dark & Bright star

Inspiration

Production

Bomma Catalogue 2021 | Canopy of 26 pcs

Palermo Uno, Milan | Canopy of 26 pcs

Aufchneiter Einrichtunghaus | installation of 18 pcs

Installation of 26 pcs of Dark and Bright star

3 pendants

6 pendants

C

Installation of 26 pcs of Dark and Bright star

Star / TABLE / CLOUD / 41 pcs

1170

Star / TABLE / CLOUD / 65 pcs

Star / TABLE / RAY / 64 pcs