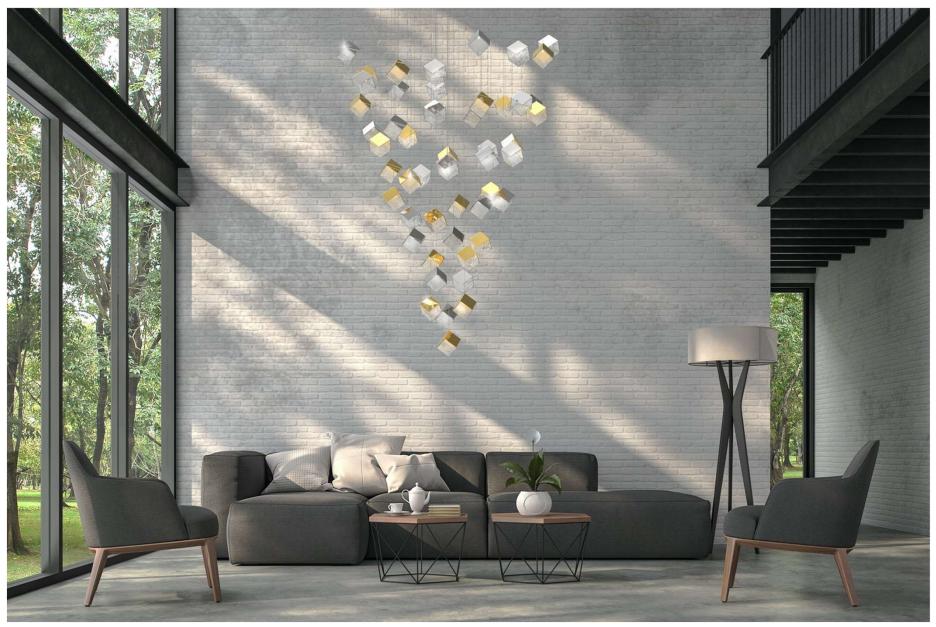

## Dark & Bright star

Inspiration

Production

Bomma Catalogue 2021 | Canopy of 26 pcs

Palermo Uno, Milan | Canopy of 26 pcs

Aufchneiter Einrichtunghaus | installation of 18 pcs

Installation of 26 pcs of Dark and Bright star

3 pendants

6 pendants

C

Installation of 26 pcs of Dark and Bright star

Star / TABLE / CLOUD / 41 pcs

1170

Star / TABLE / CLOUD / 65 pcs

Star / TABLE / RAY / 64 pcs