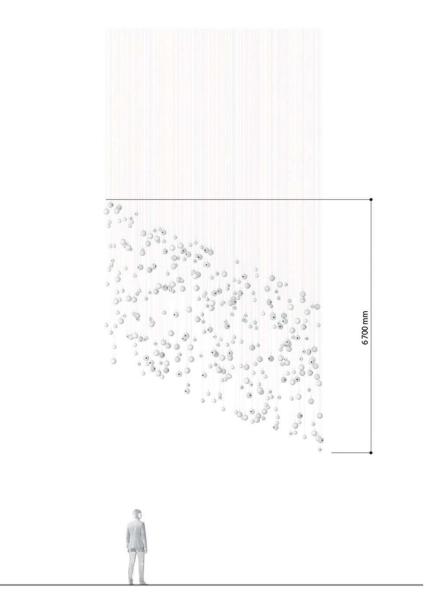

## Dark & Bright star

Inspiration

Production

Bomma Catalogue 2021 | Canopy of 26 pcs

Palermo Uno, Milan | Canopy of 26 pcs

Aufchneiter Einrichtunghaus | installation of 18 pcs

Installation of 26 pcs of Dark and Bright star

3 pendants

6 pendants

C

Installation of 26 pcs of Dark and Bright star

Star / TABLE / CLOUD / 41 pcs

1170

Star / TABLE / CLOUD / 65 pcs

Star / TABLE / RAY / 64 pcs