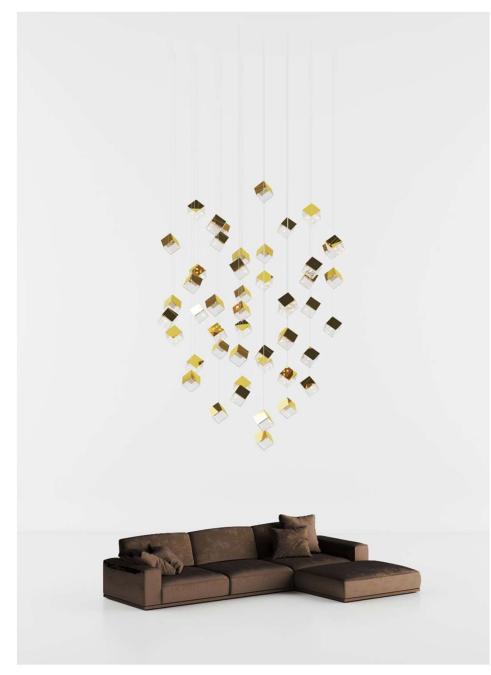

## Dark & Bright star

Inspiration

Production

Bomma Catalogue 2021 | Canopy of 26 pcs

Palermo Uno, Milan | Canopy of 26 pcs

Aufchneiter Einrichtunghaus | installation of 18 pcs

Installation of 26 pcs of Dark and Bright star

3 pendants

6 pendants

C

Installation of 26 pcs of Dark and Bright star

Star / TABLE / CLOUD / 41 pcs

1170

Star / TABLE / CLOUD / 65 pcs

Star / TABLE / RAY / 64 pcs