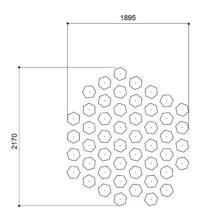

Installation of 12 pcs of Lens

Installation of 12 pcs

Bulthaup - Lens chandelier

3 pendants

6 pendants

 $\bigcirc$ 

ø 400

12 pendants

26 pendants

26 pendants

~825mm ~370mm

Lens / TABLE / CLOUD / 41 pcs

Lens / TABLE / CLOUD / 61 pcs

Lens / SOFA / CLOUD / 89 pcs

Lens / STAIRS / GRAPS / 52 pcs

Lens / STAIRS / GRAPS / 77 pcs