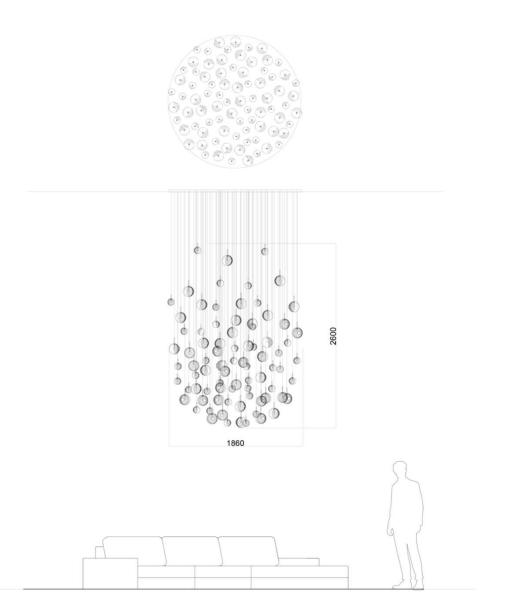

## Dark & Bright star

Inspiration

Production

Bomma Catalogue 2021 | Canopy of 26 pcs

Palermo Uno, Milan | Canopy of 26 pcs

Aufchneiter Einrichtunghaus | installation of 18 pcs

Installation of 26 pcs of Dark and Bright star

3 pendants

6 pendants

C

Installation of 26 pcs of Dark and Bright star

Star / TABLE / CLOUD / 41 pcs

1170

Star / TABLE / CLOUD / 65 pcs

Star / TABLE / RAY / 64 pcs