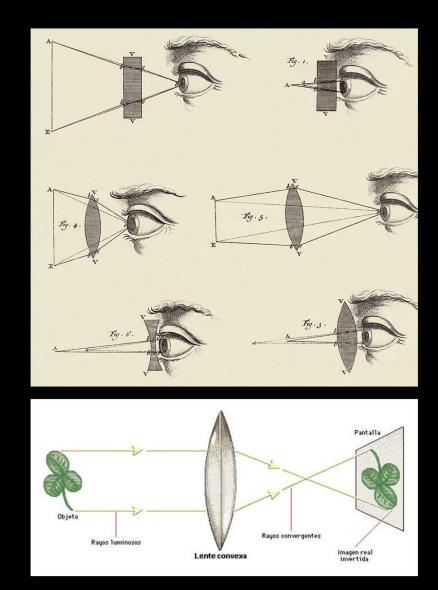

Installation of 12 pcs of Lens

Installation of 12 pcs

Bulthaup - Lens chandelier

3 pendants

6 pendants

 $\bigcirc$ 

ø 400

12 pendants