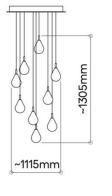

Installation of 12 pcs of Lens

Installation of 12 pcs

Bulthaup - Lens chandelier

3 pendants

6 pendants

 $\bigcirc$ 

ø 400

12 pendants

26 pendants

26 pendants

~825mm ~370mm

Lens / TABLE / CLOUD / 41 pcs

Lens / TABLE / CLOUD / 61 pcs

Lens / SOFA / CLOUD / 89 pcs

Lens / STAIRS / GRAPS / 52 pcs

Lens / STAIRS / GRAPS / 77 pcs