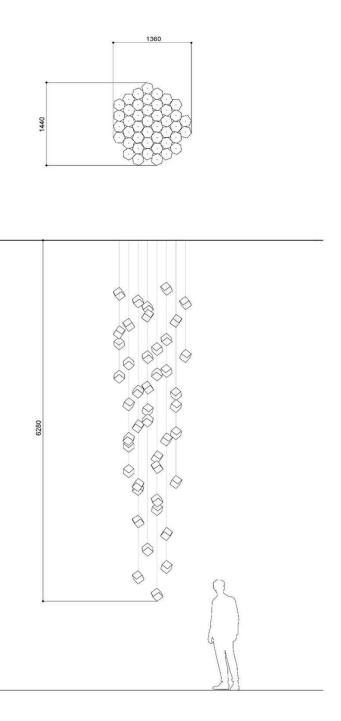

## Dark & Bright star

Inspiration

Production

Bomma Catalogue 2021 | Canopy of 26 pcs

Palermo Uno, Milan | Canopy of 26 pcs

Aufchneiter Einrichtunghaus | installation of 18 pcs

Installation of 26 pcs of Dark and Bright star

3 pendants

6 pendants

C

Installation of 26 pcs of Dark and Bright star

Star / TABLE / CLOUD / 41 pcs

1170

Star / TABLE / CLOUD / 65 pcs

Star / TABLE / RAY / 64 pcs