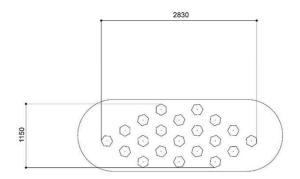

Installation of 12 pcs of Lens

Installation of 12 pcs

Bulthaup - Lens chandelier

3 pendants

6 pendants

 $\bigcirc$ 

ø 400

12 pendants