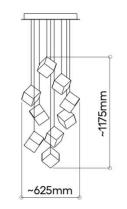

Installation of 12 pcs of Lens

Installation of 12 pcs

Bulthaup - Lens chandelier

3 pendants

6 pendants

 $\bigcirc$ 

ø 400

12 pendants