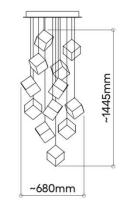

Installation of 12 pcs of Lens

Installation of 12 pcs

Bulthaup - Lens chandelier

3 pendants

6 pendants

 $\bigcirc$ 

ø 400

12 pendants