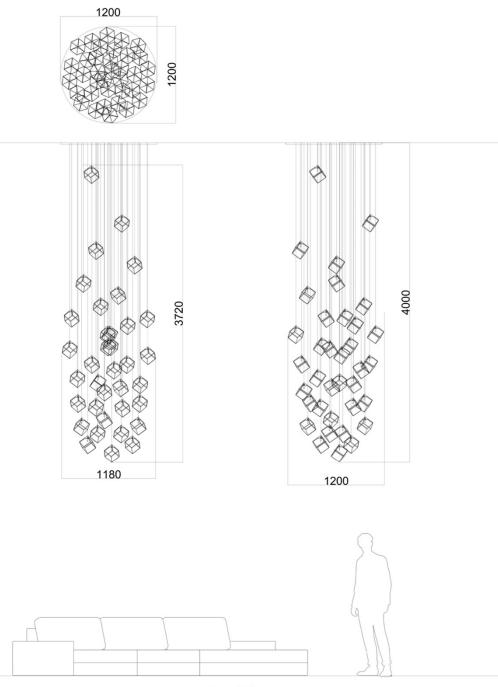

Installation of 12 pcs of Lens

Installation of 12 pcs

Bulthaup - Lens chandelier

3 pendants

6 pendants

 $\bigcirc$ 

ø 400

12 pendants

26 pendants

26 pendants

~825mm ~370mm

Lens / TABLE / CLOUD / 41 pcs

Lens / TABLE / CLOUD / 61 pcs

Lens / SOFA / CLOUD / 89 pcs

Lens / STAIRS / GRAPS / 52 pcs

Lens / STAIRS / GRAPS / 77 pcs