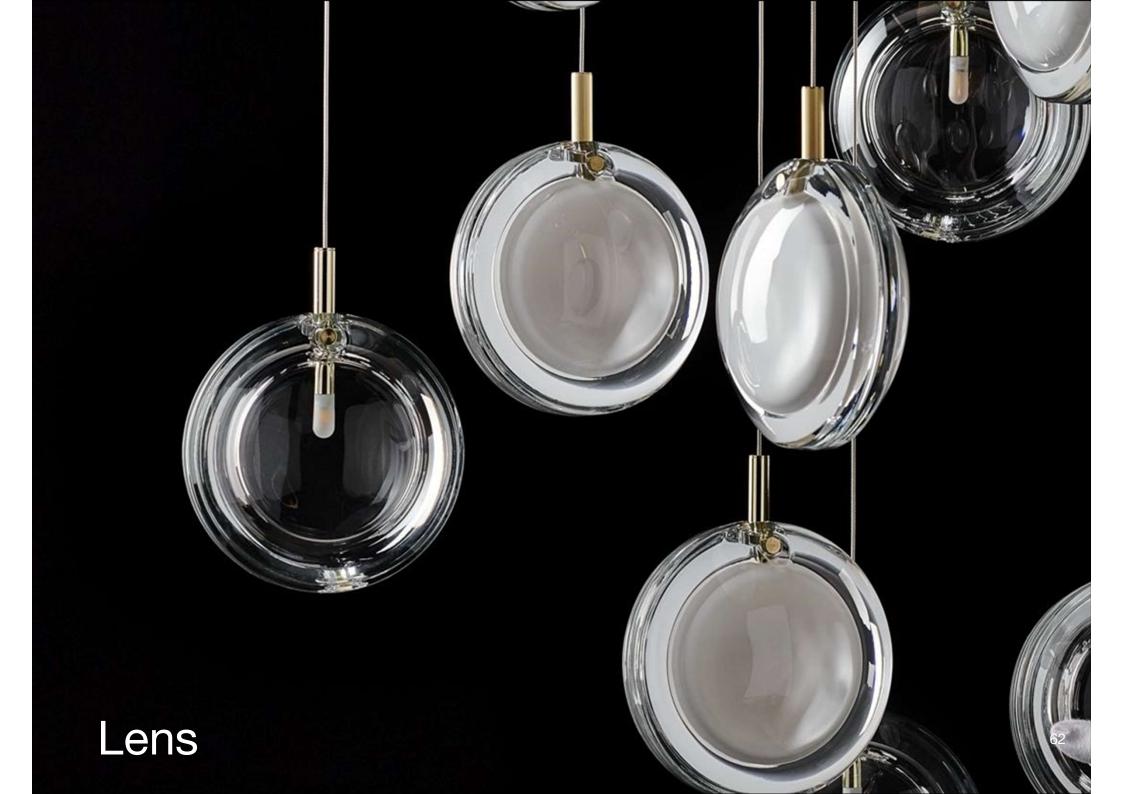

Installation of 12 pcs of Lens

Installation of 12 pcs

Bulthaup - Lens chandelier

3 pendants

6 pendants

 $\bigcirc$ 

ø 400

12 pendants