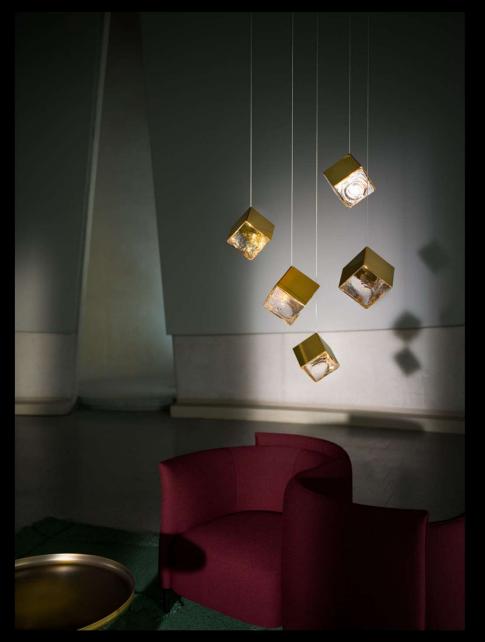

Installation of 12 pcs of Lens

Installation of 12 pcs

Bulthaup - Lens chandelier

3 pendants

6 pendants

 $\bigcirc$ 

ø 400

12 pendants