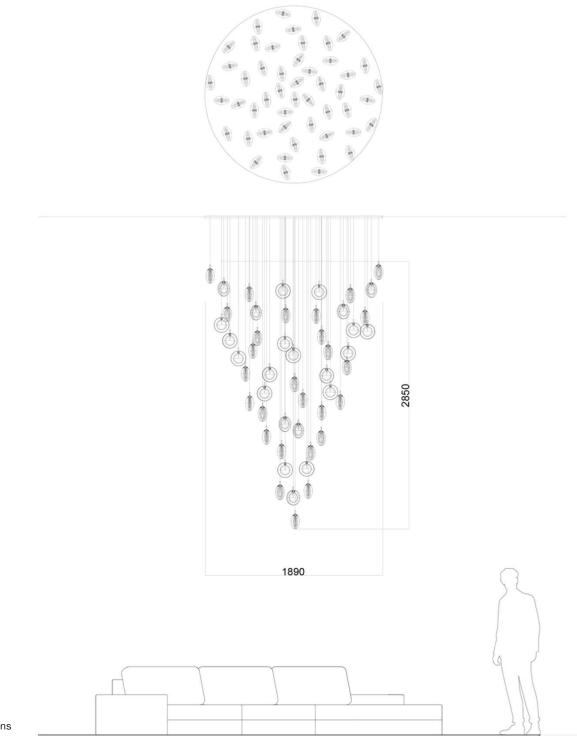

## Dark & Bright star

Inspiration

Production

Bomma Catalogue 2021 | Canopy of 26 pcs

Palermo Uno, Milan | Canopy of 26 pcs

Aufchneiter Einrichtunghaus | installation of 18 pcs

Installation of 26 pcs of Dark and Bright star

3 pendants

6 pendants

C

Installation of 26 pcs of Dark and Bright star

Star / TABLE / CLOUD / 41 pcs

1170

Star / TABLE / CLOUD / 65 pcs

Star / TABLE / RAY / 64 pcs