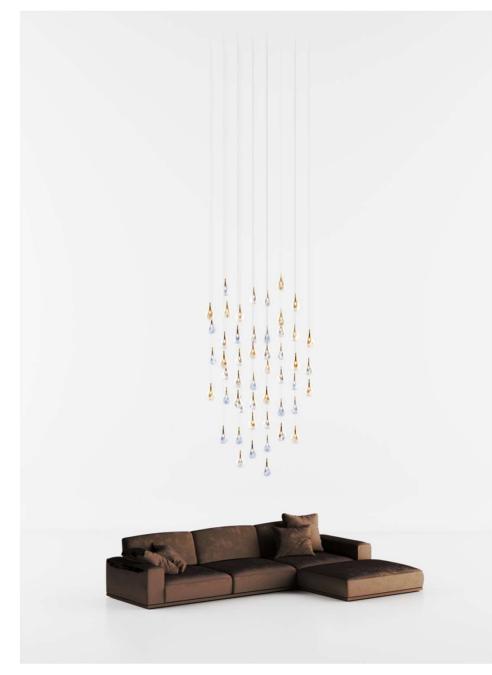

Installation of 12 pcs of Lens

Installation of 12 pcs

Bulthaup - Lens chandelier

3 pendants

6 pendants

 $\bigcirc$ 

ø 400

12 pendants