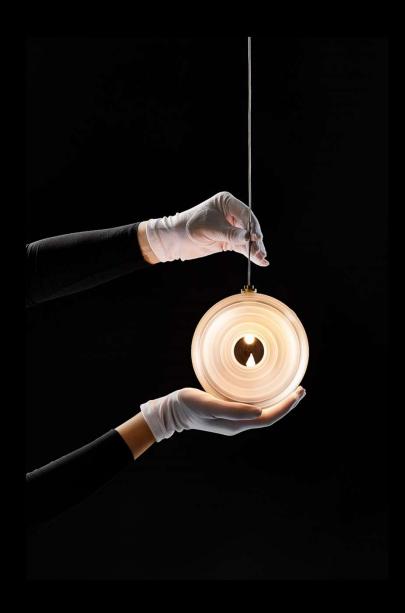

## loommo

projects







Bomma catalogue 2021



C

Vangueard loft reception, Prague



Yacht club, Germany



Installation of 5 pcs of Blimp



Installation of 2 pcs of Dew Drops



Installation of 2 pcs of Dew Drops



Installation of 5 pcs of Tim



Installation of 21 pcs of Soap



## bomma constellation





Bomma Constellation overview



## Dark & Bright star





Inspiration

Production





Bomma Catalogue 2021 | Canopy of 26 pcs



Palermo Uno, Milan | Canopy of 26 pcs







Aufchneiter Einrichtunghaus | installation of 18 pcs



Installation of 26 pcs of Dark and Bright star





3 pendants



6 pendants































C



Installation of 26 pcs of Dark and Bright star



Star / TABLE / CLOUD / 41 pcs







1170



Star / TABLE / CLOUD / 65 pcs



Star / TABLE / RAY / 64 pcs





C



Star / SOFA / CLOUD / 49 pcs



Star / SOFA / CLOUD / 88 pcs

 $\odot$  $\odot$ 3050  $\odot$   $^{\odot}$  $\odot$  $\odot$  $\odot$  $\odot$  $\odot$  $\odot$ √ ⊙ ⊙  $\odot$  $\odot$  $\odot$  $\odot$  $\odot$ 



0



Star / SOFA / RAY / 100 pcs

 Manual
 Manu
 Manu
 Manu

| 422<br>())))))))))))))))))))))))))))))))))) |                                       |
|-------