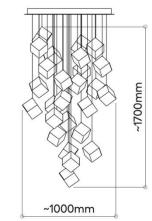

## Dark & Bright star

Inspiration

Production

Bomma Catalogue 2021 | Canopy of 26 pcs

Palermo Uno, Milan | Canopy of 26 pcs

Aufchneiter Einrichtunghaus | installation of 18 pcs

Installation of 26 pcs of Dark and Bright star

3 pendants

6 pendants

C

Installation of 26 pcs of Dark and Bright star

Star / TABLE / CLOUD / 41 pcs

1170

Star / TABLE / CLOUD / 65 pcs

Star / TABLE / RAY / 64 pcs