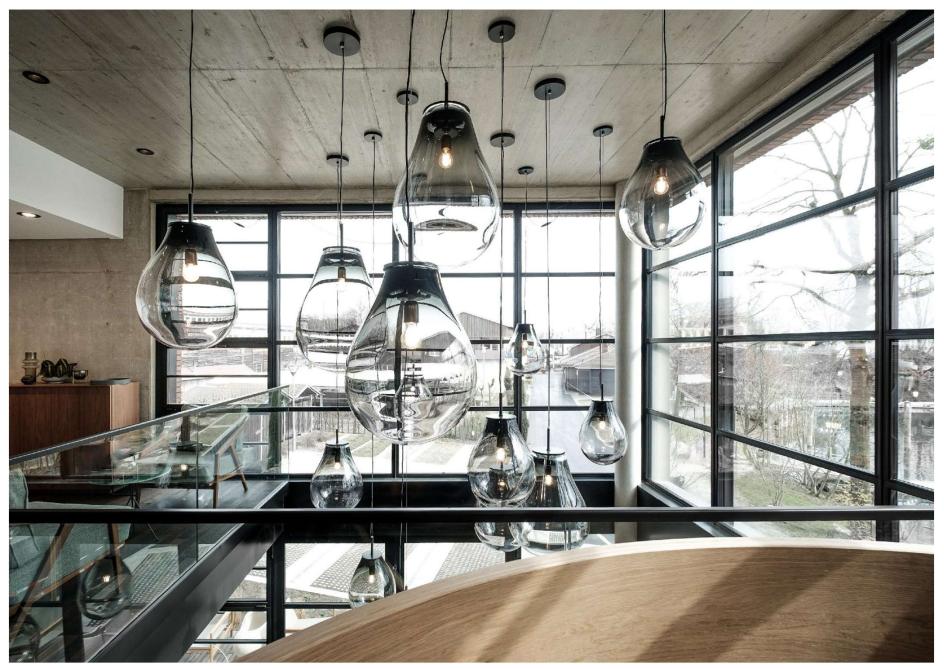

## loommo

projects

Bomma catalogue 2021

C

Vangueard loft reception, Prague

Yacht club, Germany

Installation of 5 pcs of Blimp

Installation of 2 pcs of Dew Drops

Installation of 2 pcs of Dew Drops

Installation of 5 pcs of Tim

Installation of 21 pcs of Soap