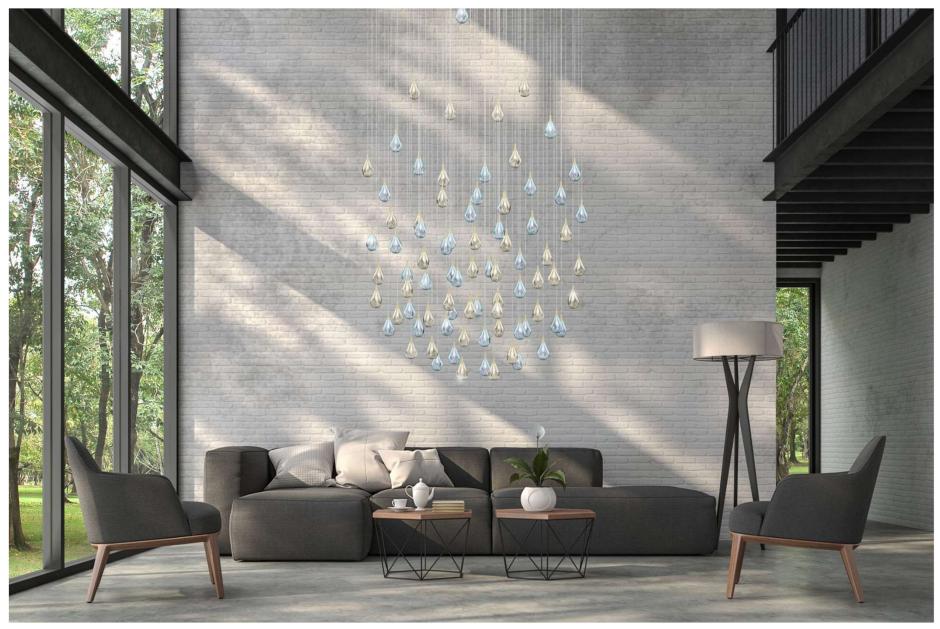

Star / SOFA / PULL BALL / 177 pcs

Star / STAIRS / GRAPES / 54 pcs

Star / STAIRS / GRAPES / 77 pcs

Star / STAIRS / GRAPES / 96 pcs

Installation of 350 pcs of Dark and Bright star

Installation of 350 pcs of Dark and Bright star