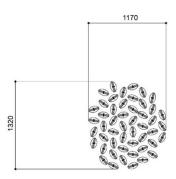

3 pendants

6 pendants

C

Installation of 26 pcs of Dark and Bright star

Star / TABLE / CLOUD / 41 pcs

1170

Star / TABLE / CLOUD / 65 pcs

Star / TABLE / RAY / 64 pcs