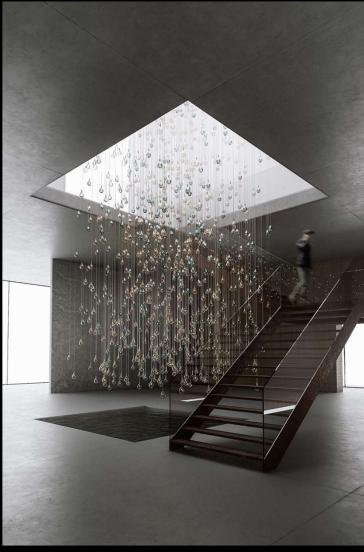

Star / SOFA / PULL BALL / 177 pcs

Star / STAIRS / GRAPES / 54 pcs

Star / STAIRS / GRAPES / 77 pcs

Star / STAIRS / GRAPES / 96 pcs

Installation of 350 pcs of Dark and Bright star

Installation of 350 pcs of Dark and Bright star

Installation of 180 pcs of Dark and Bright star

Installation of 136 pcs of Dark and Bright star

Installation of 240 pcs of Dark and Bright star

|  | 4700 |
|--|------|
|--|------|

Inspiration

Production

Bomma Atelier | Customized canopy with 37 pcs