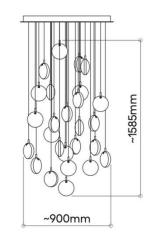

Ghazala Bay villa, architect Yasmina Makram, 2021

Installation of 27 pcs of Soap mini

ø 400

~605mm

~260mm

3 pendants

6 pendants

 $\bigcirc$ 

ø 400

12 pendants

26 pendants

~560mm

~1415mm

2800  $\odot$  $\odot$  $\odot$ 0  $\odot$  $\odot$  $\odot$  $\odot$  $\odot$ •  $\odot$ 820  $\odot$  $\odot$  $\odot$ 0 • ۲ ۲  $\odot$ • • • • •

Soap / TABLE / CLOUD / 41 pcs