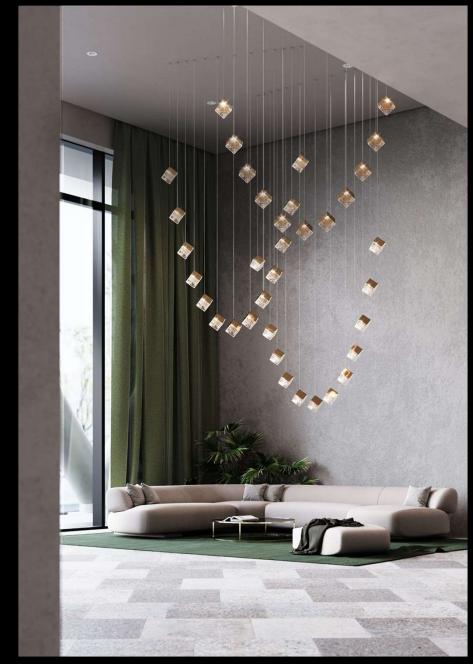

Installation of 12 pcs of Lens

Installation of 12 pcs

Bulthaup - Lens chandelier

3 pendants

6 pendants

 $\bigcirc$ 

ø 400

12 pendants

Lens / STAIRS / GRAPS / 96 pcs

Installation of 1024 pcs of Lens

Installation of 1000 pcs of Lens

|  | 1 000 mm |
|--|----------|
|  |          |

\$457727 22 000 mm 3 000 mm

Installation of pcs of Lens

Installation of 380 pcs of Lens