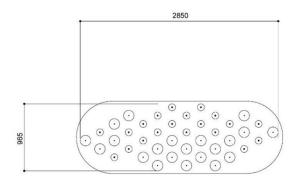

C

Star / SOFA / CLOUD / 49 pcs

Star / SOFA / CLOUD / 88 pcs

 $\odot$  $\odot$ 3050  $\odot$   $^{\odot}$  $\odot$  $\odot$  $\odot$  $\odot$  $\odot$  $\odot$ √ ⊙ ⊙  $\odot$  $\odot$  $\odot$  $\odot$  $\odot$ 