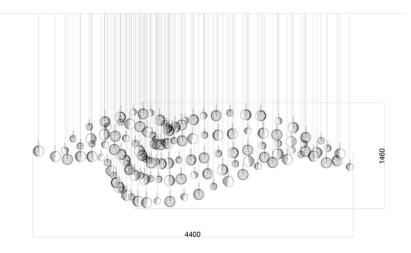

## Dark & Bright star

Inspiration

Production

Bomma Catalogue 2021 | Canopy of 26 pcs

Palermo Uno, Milan | Canopy of 26 pcs

Aufchneiter Einrichtunghaus | installation of 18 pcs

Installation of 26 pcs of Dark and Bright star

3 pendants

6 pendants

C

Installation of 26 pcs of Dark and Bright star

Star / TABLE / CLOUD / 41 pcs

1170

Star / TABLE / CLOUD / 65 pcs

Star / TABLE / RAY / 64 pcs