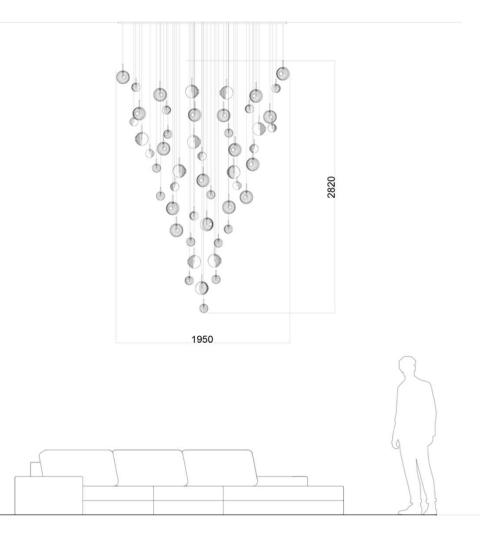

## Dark & Bright star

Inspiration

Production

Bomma Catalogue 2021 | Canopy of 26 pcs

Palermo Uno, Milan | Canopy of 26 pcs

Aufchneiter Einrichtunghaus | installation of 18 pcs

Installation of 26 pcs of Dark and Bright star

3 pendants

6 pendants

C

Installation of 26 pcs of Dark and Bright star

Star / TABLE / CLOUD / 41 pcs

1170

Star / TABLE / CLOUD / 65 pcs

Star / TABLE / RAY / 64 pcs