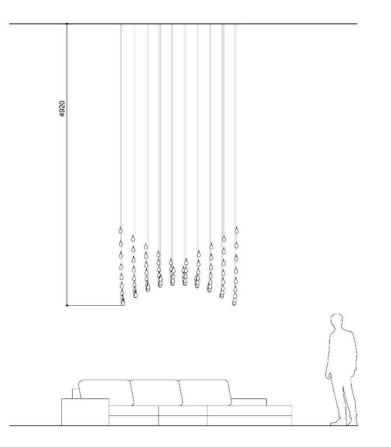

Installation of 180 pcs of Dark and Bright star

Installation of 136 pcs of Dark and Bright star

Installation of 240 pcs of Dark and Bright star

|  | 4700 |
|--|------|
|--|------|

Inspiration

Production

Bomma Atelier | Customized canopy with 37 pcs