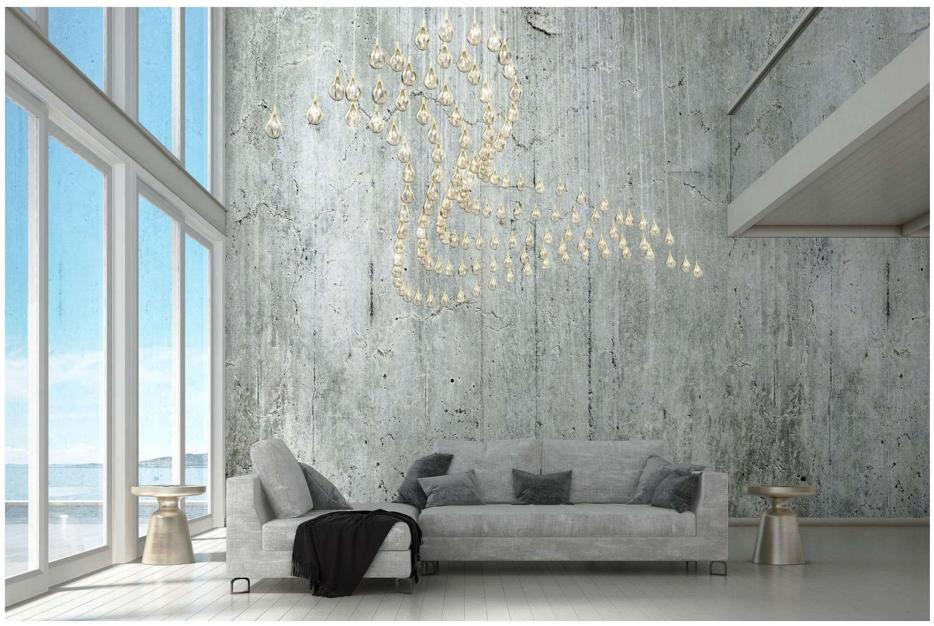

Star / SOFA / PULL BALL / 177 pcs

Star / STAIRS / GRAPES / 54 pcs

Star / STAIRS / GRAPES / 77 pcs

Star / STAIRS / GRAPES / 96 pcs

Installation of 350 pcs of Dark and Bright star

Installation of 350 pcs of Dark and Bright star

Installation of 180 pcs of Dark and Bright star

Installation of 136 pcs of Dark and Bright star

Installation of 240 pcs of Dark and Bright star

|  | 4700 |
|--|------|
|--|------|

Inspiration

Production

Bomma Atelier | Customized canopy with 37 pcs