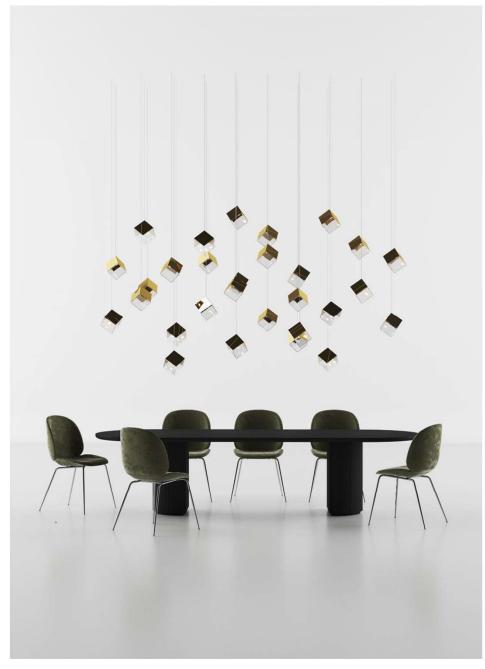

Installation of 12 pcs of Lens

Installation of 12 pcs

Bulthaup - Lens chandelier

3 pendants

6 pendants

 $\bigcirc$ 

ø 400

12 pendants