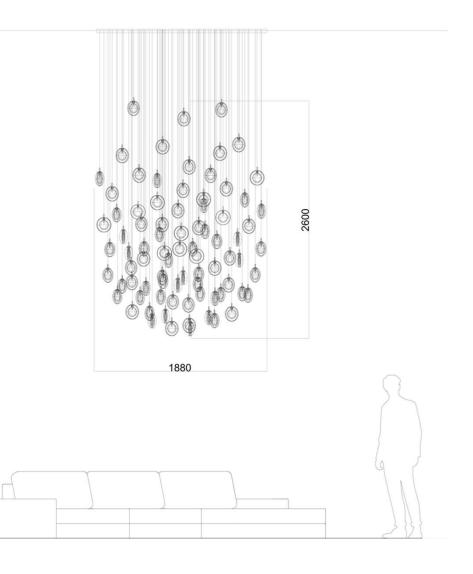

Installation of 12 pcs of Lens

Installation of 12 pcs

Bulthaup - Lens chandelier

3 pendants

6 pendants

 $\bigcirc$ 

ø 400

12 pendants

26 pendants

26 pendants

~825mm ~370mm

Lens / TABLE / CLOUD / 41 pcs

Lens / TABLE / CLOUD / 61 pcs

Lens / SOFA / CLOUD / 89 pcs

Lens / STAIRS / GRAPS / 52 pcs

Lens / STAIRS / GRAPS / 77 pcs