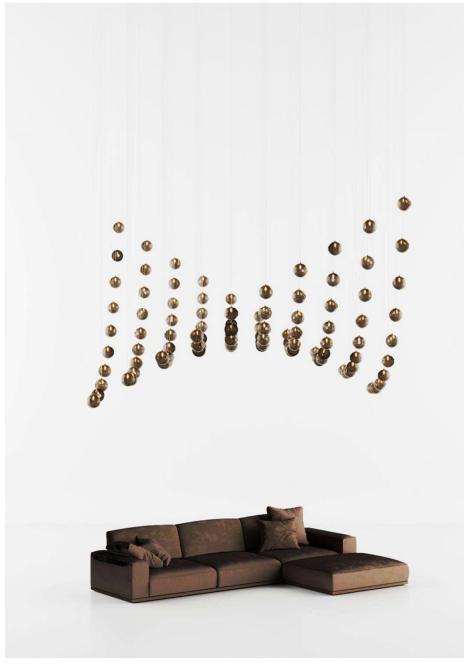

Star / SOFA / PULL BALL / 177 pcs

Star / STAIRS / GRAPES / 54 pcs

Star / STAIRS / GRAPES / 77 pcs

Star / STAIRS / GRAPES / 96 pcs

Installation of 350 pcs of Dark and Bright star

Installation of 350 pcs of Dark and Bright star