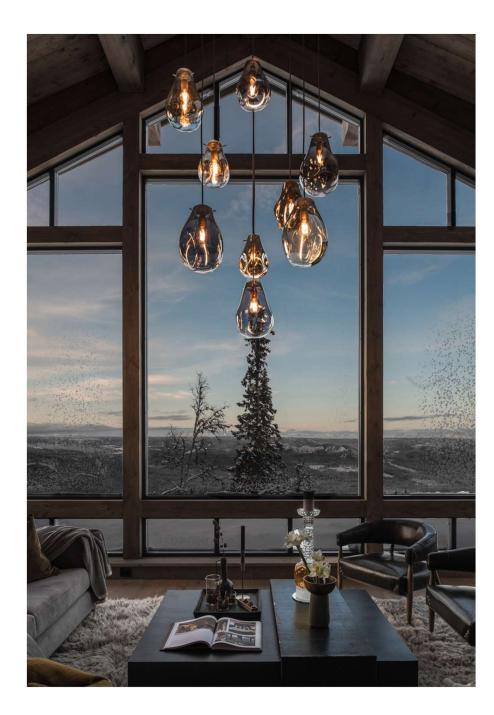

## loommo

projects

Bomma catalogue 2021

C

Vangueard loft reception, Prague

Yacht club, Germany

Installation of 5 pcs of Blimp

Installation of 2 pcs of Dew Drops

Installation of 2 pcs of Dew Drops

Installation of 5 pcs of Tim

Installation of 21 pcs of Soap