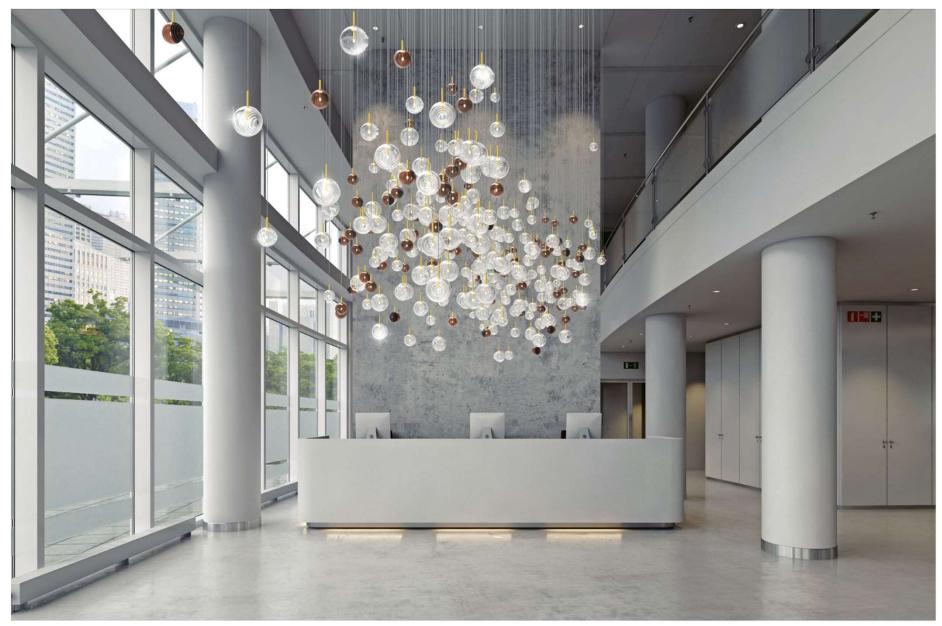

Installation of 12 pcs of Lens

Installation of 12 pcs

Bulthaup - Lens chandelier

3 pendants

6 pendants

 $\bigcirc$ 

ø 400

12 pendants