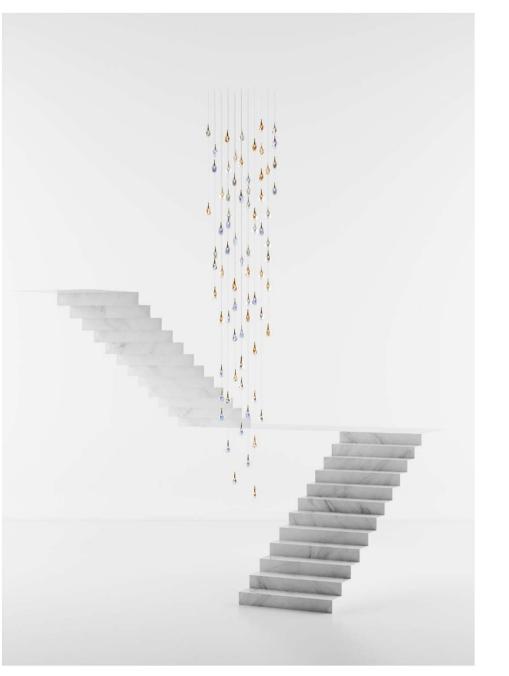

Star / SOFA / PULL BALL / 177 pcs

Star / STAIRS / GRAPES / 54 pcs

Star / STAIRS / GRAPES / 77 pcs

Star / STAIRS / GRAPES / 96 pcs

Installation of 350 pcs of Dark and Bright star

Installation of 350 pcs of Dark and Bright star