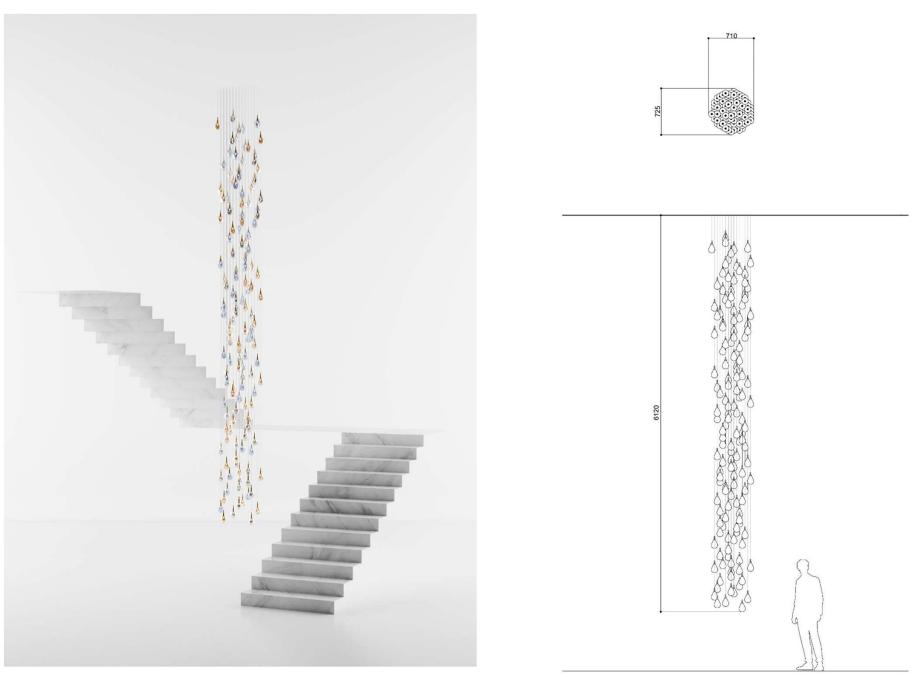

Lens / STAIRS / GRAPS / 96 pcs

Installation of 1024 pcs of Lens

Installation of 1000 pcs of Lens

|  | 1 000 mm |
|--|----------|
|  |          |

\$457727 22 000 mm 3 000 mm

Installation of pcs of Lens

Installation of 380 pcs of Lens

Installation of 50 pcs of Lens

Installation of 50 pcs of Lens

Installation of 80 pcs of Lens

Installation of 80 pcs of Lens

Installation of 135 pcs of Lens

Installation of 135 pcs of Lens

Installation of 136 pcs of Lens