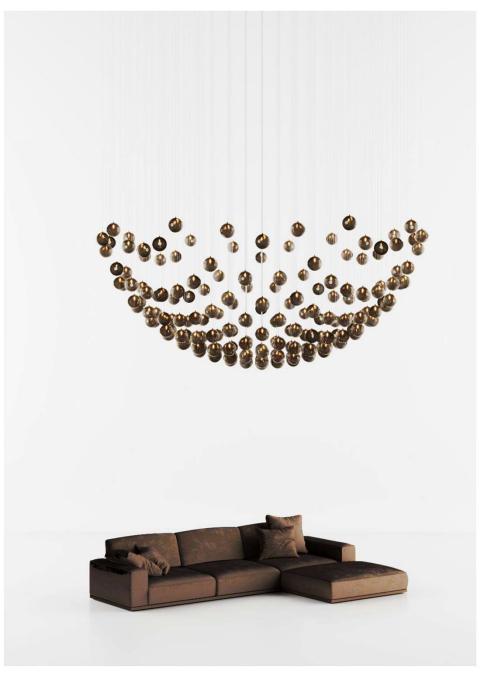

Star / SOFA / PULL BALL / 177 pcs

Star / STAIRS / GRAPES / 54 pcs

Star / STAIRS / GRAPES / 77 pcs

Star / STAIRS / GRAPES / 96 pcs

Installation of 350 pcs of Dark and Bright star

Installation of 350 pcs of Dark and Bright star