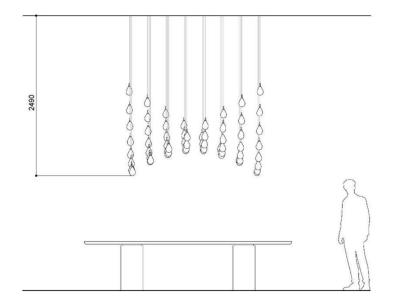

## Dark & Bright star

Inspiration

Production

Bomma Catalogue 2021 | Canopy of 26 pcs

Palermo Uno, Milan | Canopy of 26 pcs

Aufchneiter Einrichtunghaus | installation of 18 pcs

Installation of 26 pcs of Dark and Bright star

3 pendants

6 pendants

C

Installation of 26 pcs of Dark and Bright star

Star / TABLE / CLOUD / 41 pcs

1170

Star / TABLE / CLOUD / 65 pcs

Star / TABLE / RAY / 64 pcs