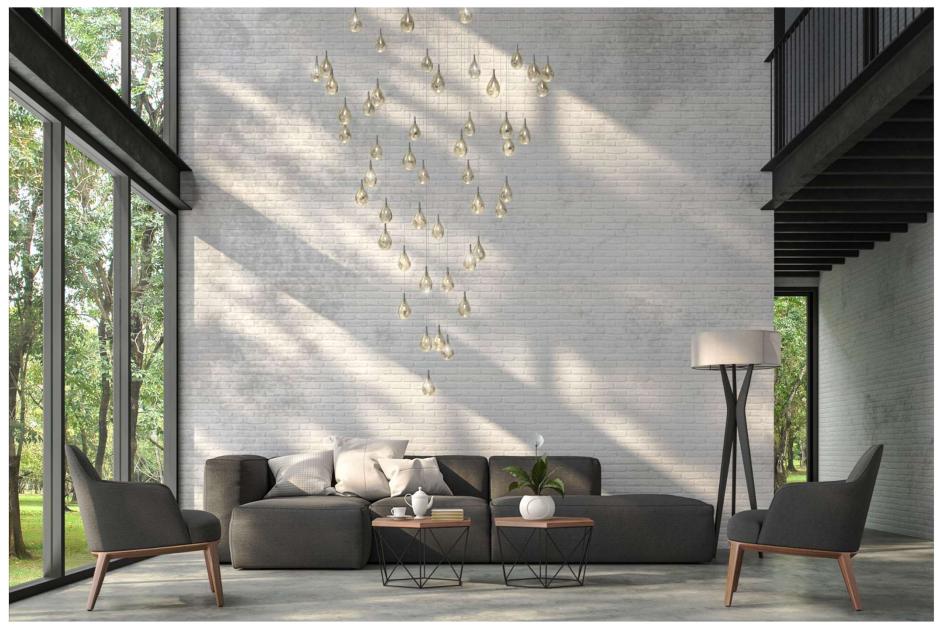

Installation of 12 pcs of Lens

Installation of 12 pcs

Bulthaup - Lens chandelier

3 pendants

6 pendants

 $\bigcirc$ 

ø 400

12 pendants