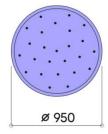

ø 400

12 pendants

26 pendants

~560mm

~1415mm

2800  $\odot$  $\odot$  $\odot$ 0  $\odot$  $\odot$  $\odot$  $\odot$  $\odot$ •  $\odot$ 820  $\odot$  $\odot$  $\odot$ 0 • ۲ ۲  $\odot$ • • • • •

Soap / TABLE / CLOUD / 41 pcs

٢ • 0  $\odot$  $\odot$  $\odot$   $\odot$   $\odot$  $\odot$ 0 0  $\odot$  $\odot$  $\odot$ ۲  $\odot$  $\odot$ • ۲  $\odot$ 2080 0 0 0 0 0 ۲ 0 0  $\odot$ 0 0 •
•
•
•
•
•
•
•
•
•
•
•
•
•
•
•
•
•
•
•
•
•
•
•
•
•
•
•
•
•
•
•
•
•
•
•
•
•
•
•
•
•
•
•
•
•
•
•
•
•
•
•
•
•
•
•
•
•
•
•
•
•
•
•
•
•
•
•
•
•
•
•
•
•
•
•
•
•
•
•
•
•
•
•
•
•
•
•
•
•
•
•
•
•
•
•
•
•
•
•
•
•
•
•
•
•
•
•
•
•
•
•
•
•
•
•
•
•
•
•
•
•
•
•
•
•
•
•
•
•
•
•
•
•
•
•
•
•
•
•
•
•
•
•
•
•
•
•
•
•
•
•
•
•
•
•
•
•
•
•
•
•
•
•
•
•
•
•
•
•
•
•
•
•
•
•
•
•
•
•
•
•
•
•
•
•< • • ۲ • •

2080

Soap / TABLE / RAY / 64 pcs

|     |   |   | 28 | 300 | <br> |   |
|-----|---|---|----|-----|------|---|
|     |   |   |    |     |      |   |
| 000 | 0 | • |    |     |      | • |

Soap / TABLE / CLOUD / 61 pcs