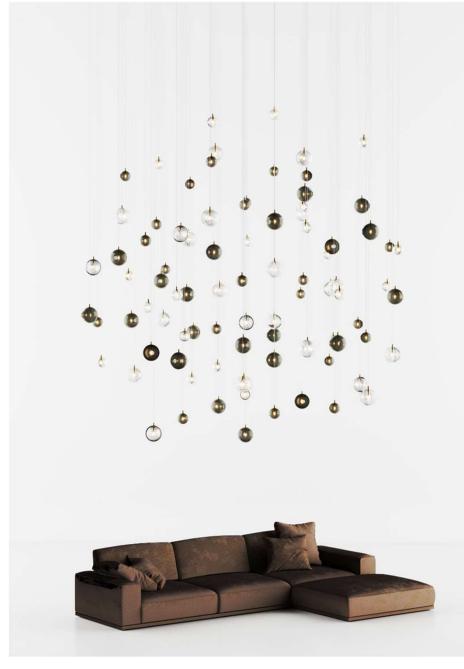

Star / SOFA / PULL BALL / 177 pcs

Star / STAIRS / GRAPES / 54 pcs

Star / STAIRS / GRAPES / 77 pcs

Star / STAIRS / GRAPES / 96 pcs

Installation of 350 pcs of Dark and Bright star

Installation of 350 pcs of Dark and Bright star