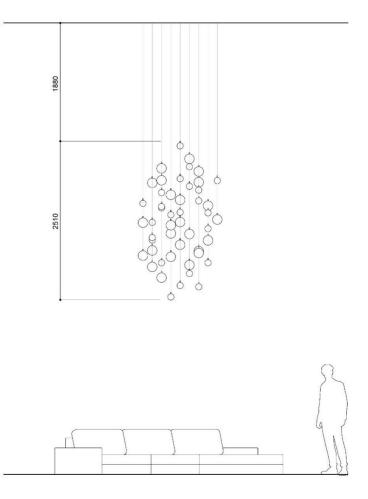

0

Star / SOFA / RAY / 100 pcs

 Manual
 Manu
 Manu
 Manu

| 422<br>())))))))))))))))))))))))))))))))))) |                                       |
|---------------------------------------------|---------------------------------------|
|                                             | S S S S S S S S S S S S S S S S S S S |