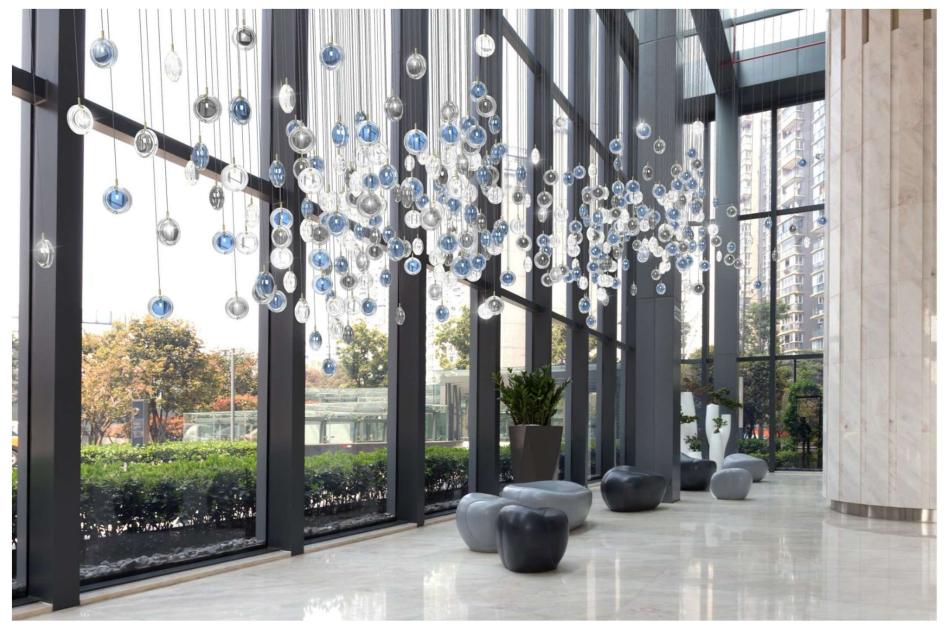

Installation of 12 pcs of Lens

Installation of 12 pcs

Bulthaup - Lens chandelier

3 pendants

6 pendants

 $\bigcirc$ 

ø 400

12 pendants

26 pendants

26 pendants

~825mm ~370mm

Lens / TABLE / CLOUD / 41 pcs

Lens / TABLE / CLOUD / 61 pcs

Lens / SOFA / CLOUD / 89 pcs

Lens / STAIRS / GRAPS / 52 pcs

Lens / STAIRS / GRAPS / 77 pcs