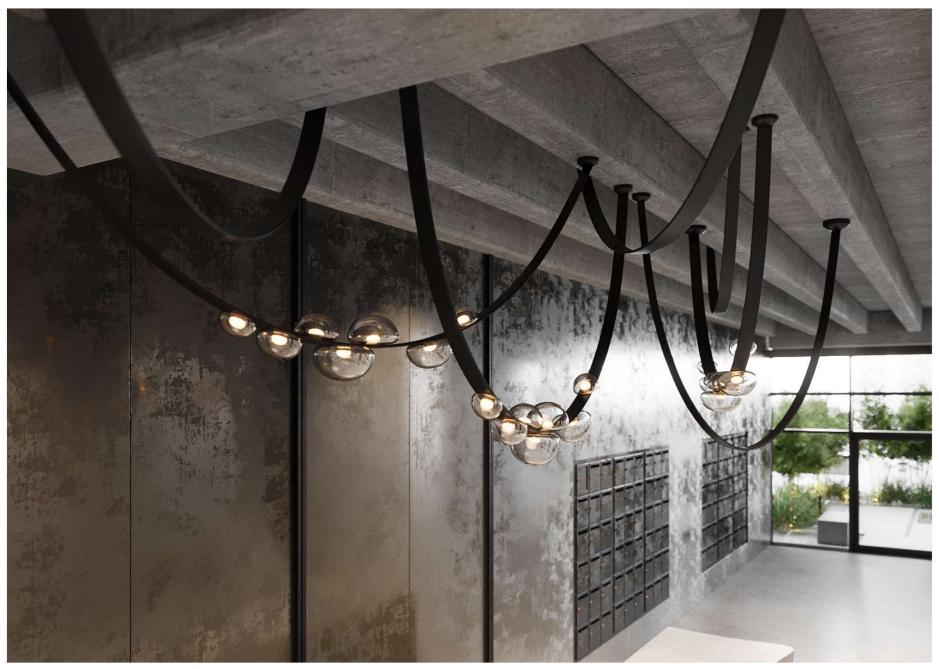

Installation of 12 pcs of Lens

Installation of 12 pcs

Bulthaup - Lens chandelier

3 pendants

6 pendants

 $\bigcirc$ 

ø 400

12 pendants