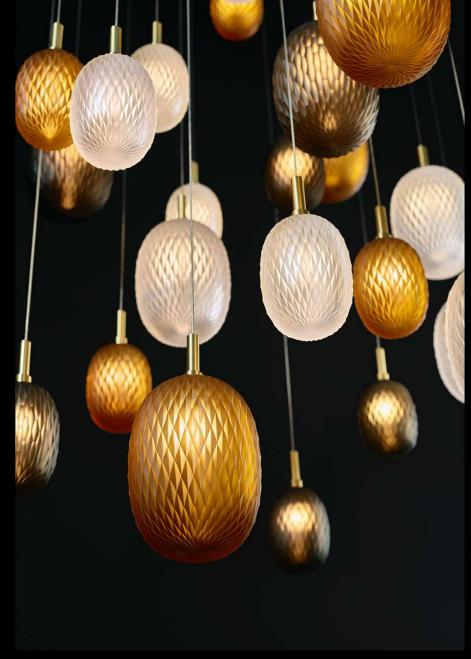

## bomma constellation

Bomma Constellation overview

## PROJECT YOUR VISION INTO SPACE AND CREATE YOUR OWN BOMMA CONSTELLATION

Handcrafted crystal lighting from Bomma Constellation frees creators, architects and designers to transform interiors. Project your boldest creative visions into space - from smaller compositions to immense constellations. Choose among three original collections:

Dark & Bright Star, Lens or Soap Mini. Like distant stars, these seemingly small lighted objects are unique when stand-alone and even stronger in groups. Each individual pendant is remarkable in its aesthetics, quality, design and craft.