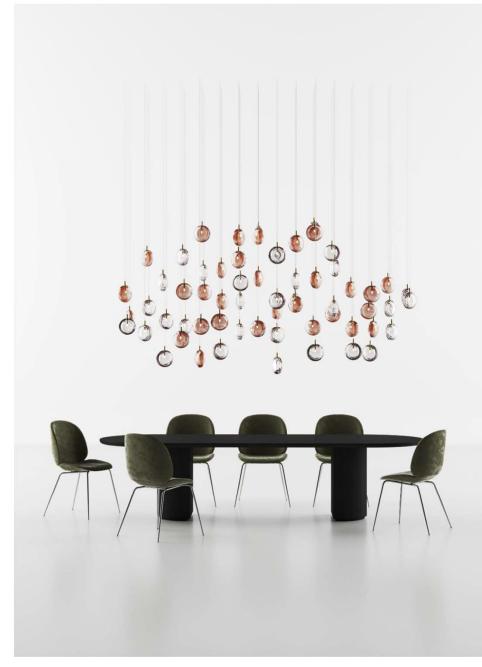

## Dark & Bright star

Inspiration

Production

Bomma Catalogue 2021 | Canopy of 26 pcs

Palermo Uno, Milan | Canopy of 26 pcs

Aufchneiter Einrichtunghaus | installation of 18 pcs

Installation of 26 pcs of Dark and Bright star

3 pendants

6 pendants

C

Installation of 26 pcs of Dark and Bright star

Star / TABLE / CLOUD / 41 pcs

1170

Star / TABLE / CLOUD / 65 pcs

Star / TABLE / RAY / 64 pcs