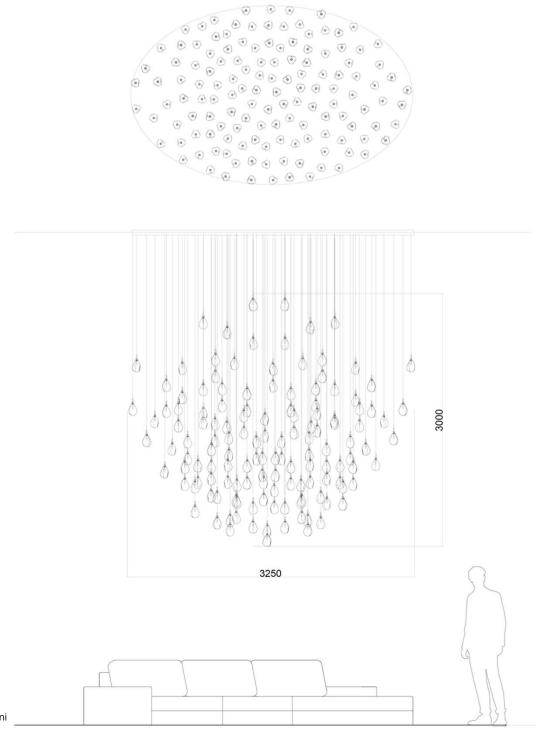

Star / SOFA / PULL BALL / 177 pcs

Star / STAIRS / GRAPES / 54 pcs

Star / STAIRS / GRAPES / 77 pcs

Star / STAIRS / GRAPES / 96 pcs

Installation of 350 pcs of Dark and Bright star

Installation of 350 pcs of Dark and Bright star