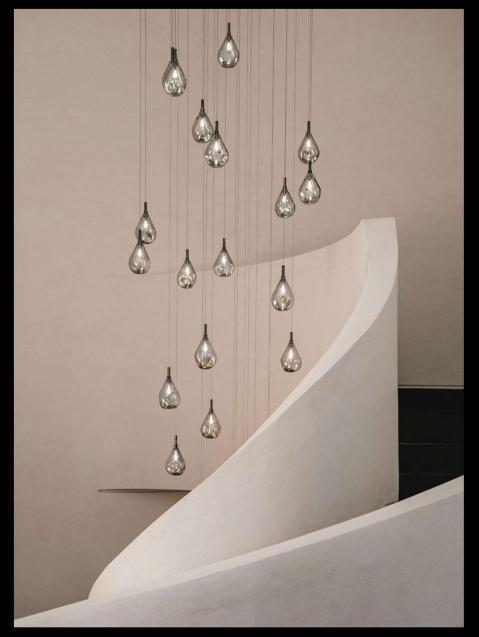

## loommo

projects

Bomma catalogue 2021

C

Vangueard loft reception, Prague

Yacht club, Germany

Installation of 5 pcs of Blimp

Installation of 2 pcs of Dew Drops

Installation of 2 pcs of Dew Drops

Installation of 5 pcs of Tim

Installation of 21 pcs of Soap