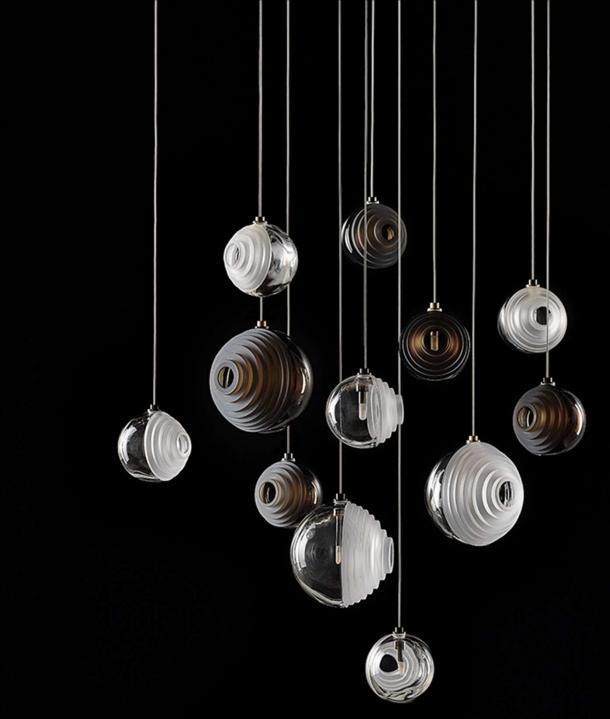

## loommo

projects







Bomma catalogue 2021



C

Vangueard loft reception, Prague



Yacht club, Germany



Installation of 5 pcs of Blimp



Installation of 2 pcs of Dew Drops



Installation of 2 pcs of Dew Drops



Installation of 5 pcs of Tim



Installation of 21 pcs of Soap



## bomma constellation





Bomma Constellation overview



## Dark & Bright star





Inspiration

Production





Bomma Catalogue 2021 | Canopy of 26 pcs



Palermo Uno, Milan | Canopy of 26 pcs







Aufchneiter Einrichtunghaus | installation of 18 pcs



Installation of 26 pcs of Dark and Bright star





3 pendants



6 pendants































C



Installation of 26 pcs of Dark and Bright star



Star / TABLE / CLOUD / 41 pcs







1170



Star / TABLE / CLOUD / 65 pcs



Star / TABLE / RAY / 64 pcs





C



Star / SOFA / CLOUD / 49 pcs



Star / SOFA / CLOUD / 88 pcs

 $\odot$  $\odot$ 3050  $\odot$   $^{\odot}$  $\odot$  $\odot$  $\odot$  $\odot$  $\odot$  $\odot$ √ ⊙ ⊙  $\odot$  $\odot$  $\odot$  $\odot$  $\odot$ 



0



Star / SOFA / RAY / 100 pcs

 Manual
 Manu
 Manu
 Manu

| 422<br>())))))))))))))))))))))))))))))))