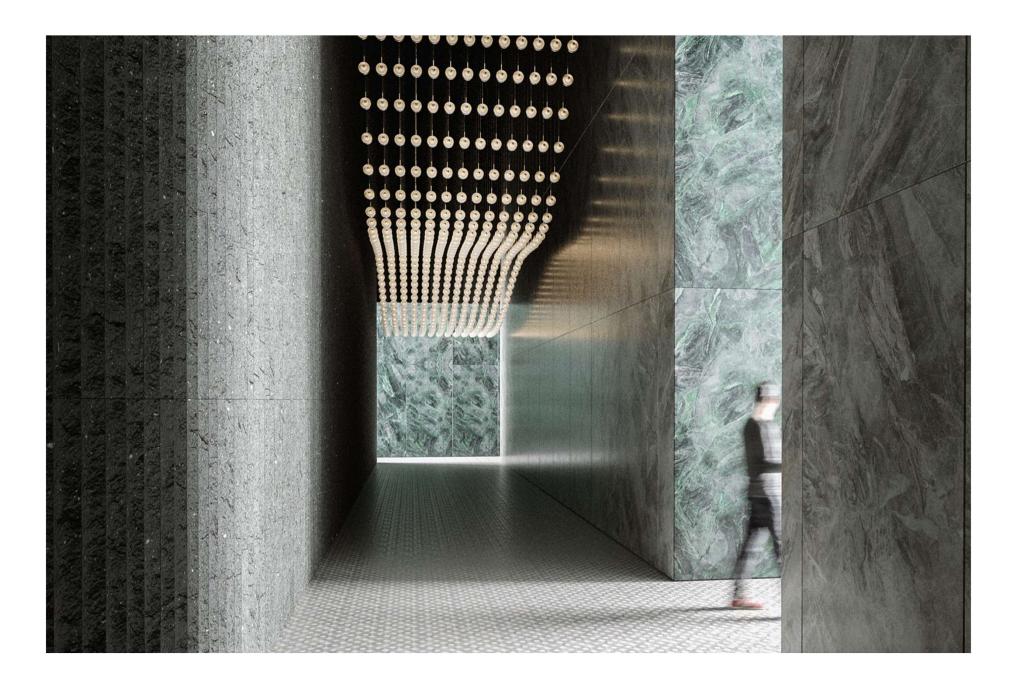

Star / SOFA / PULL BALL / 177 pcs

Star / STAIRS / GRAPES / 54 pcs

Star / STAIRS / GRAPES / 77 pcs

Star / STAIRS / GRAPES / 96 pcs

Installation of 350 pcs of Dark and Bright star

Installation of 350 pcs of Dark and Bright star

Installation of 180 pcs of Dark and Bright star

Installation of 136 pcs of Dark and Bright star

Installation of 240 pcs of Dark and Bright star

|  | 4700 |
|--|------|
|--|------|

Inspiration

Production

Bomma Atelier | Customized canopy with 37 pcs