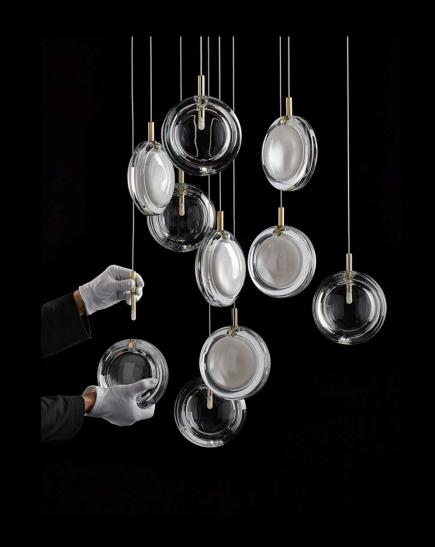

Installation of 12 pcs of Lens

Installation of 12 pcs

Bulthaup - Lens chandelier

3 pendants

6 pendants

 $\bigcirc$ 

ø 400

12 pendants