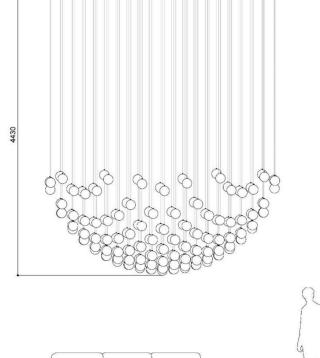

Star / SOFA / PULL BALL / 177 pcs

Star / STAIRS / GRAPES / 54 pcs

Star / STAIRS / GRAPES / 77 pcs

Star / STAIRS / GRAPES / 96 pcs

Installation of 350 pcs of Dark and Bright star

Installation of 350 pcs of Dark and Bright star