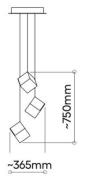

Installation of 12 pcs of Lens

Installation of 12 pcs

Bulthaup - Lens chandelier

3 pendants

6 pendants

 $\bigcirc$ 

ø 400

12 pendants