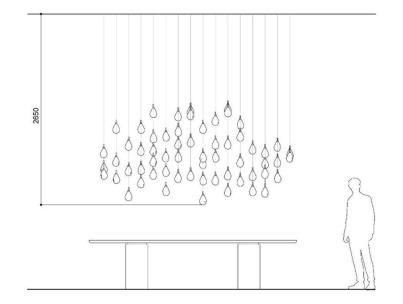

## Dark & Bright star

Inspiration

Production

Bomma Catalogue 2021 | Canopy of 26 pcs

Palermo Uno, Milan | Canopy of 26 pcs

Aufchneiter Einrichtunghaus | installation of 18 pcs

Installation of 26 pcs of Dark and Bright star

3 pendants

6 pendants

C

Installation of 26 pcs of Dark and Bright star

Star / TABLE / CLOUD / 41 pcs

1170

Star / TABLE / CLOUD / 65 pcs

Star / TABLE / RAY / 64 pcs