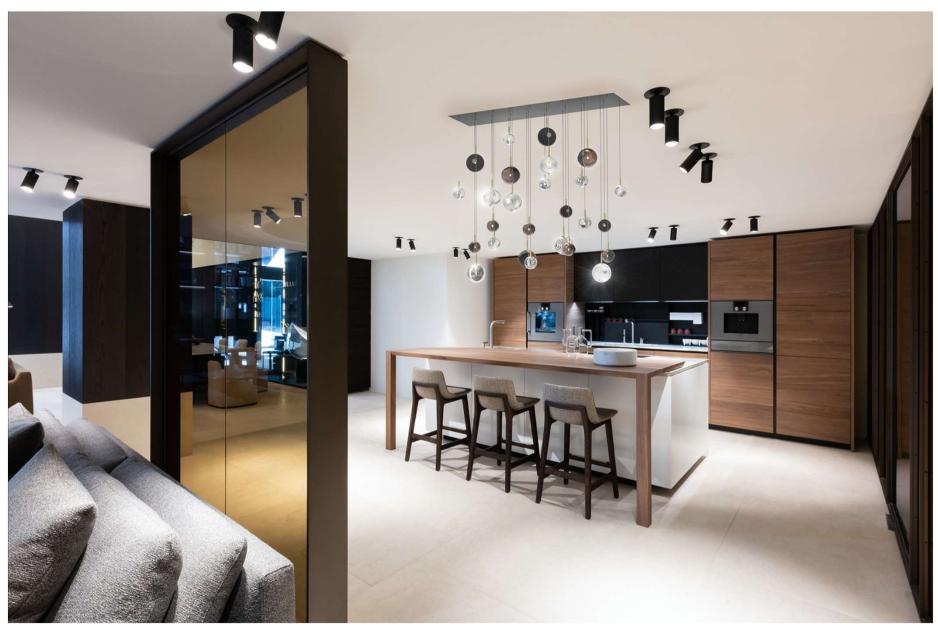

Installation of 12 pcs of Lens

Installation of 12 pcs

Bulthaup - Lens chandelier

3 pendants

6 pendants

 $\bigcirc$ 

ø 400

12 pendants