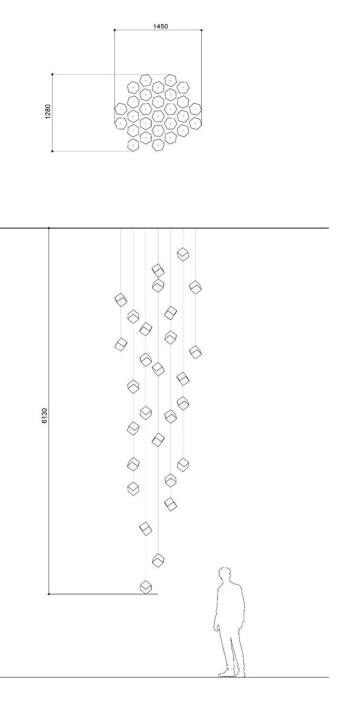

Star / SOFA / PULL BALL / 177 pcs

Star / STAIRS / GRAPES / 54 pcs

Star / STAIRS / GRAPES / 77 pcs

Star / STAIRS / GRAPES / 96 pcs

Installation of 350 pcs of Dark and Bright star

Installation of 350 pcs of Dark and Bright star