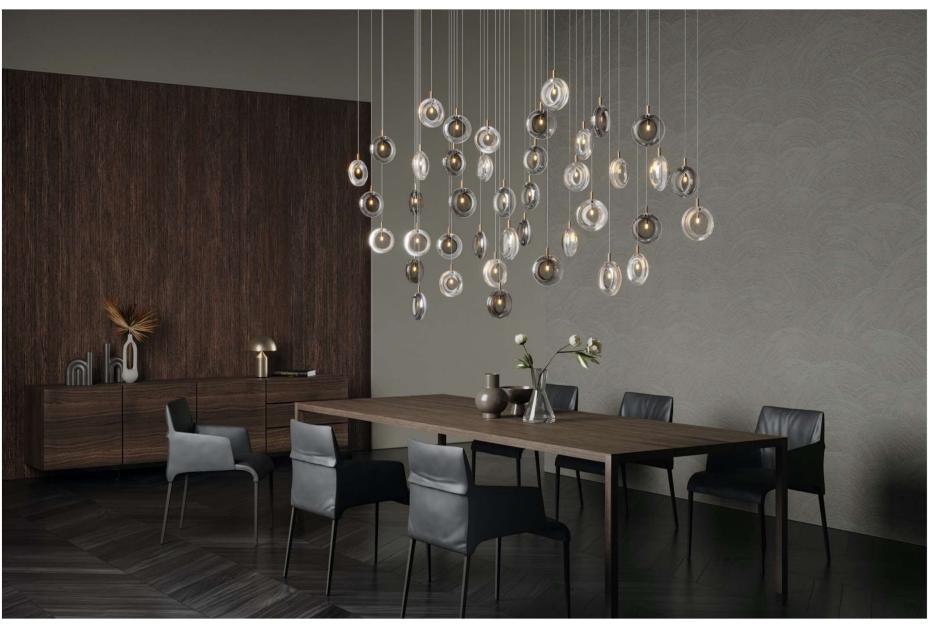

## loommo

projects

Bomma catalogue 2021

C

Vangueard loft reception, Prague

Yacht club, Germany

Installation of 5 pcs of Blimp

Installation of 2 pcs of Dew Drops

Installation of 2 pcs of Dew Drops

Installation of 5 pcs of Tim

Installation of 21 pcs of Soap