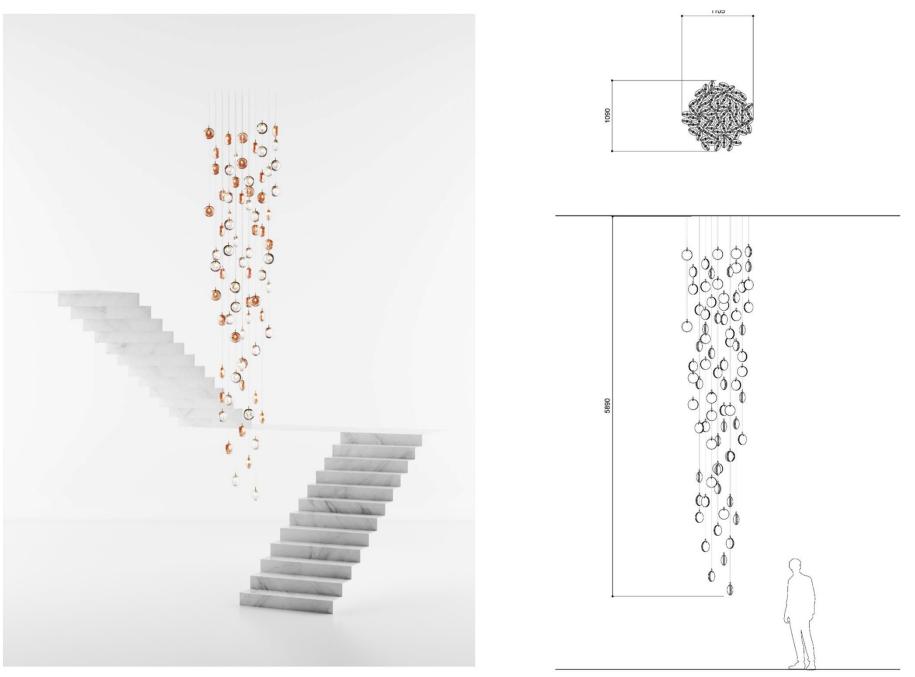

Star / SOFA / PULL BALL / 177 pcs

Star / STAIRS / GRAPES / 54 pcs

Star / STAIRS / GRAPES / 77 pcs

Star / STAIRS / GRAPES / 96 pcs

Installation of 350 pcs of Dark and Bright star

Installation of 350 pcs of Dark and Bright star