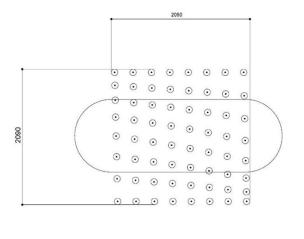

2080

Soap / TABLE / RAY / 64 pcs

|     |   |   | 28 | 300 | <br> |   |
|-----|---|---|----|-----|------|---|
|     |   |   |    |     |      |   |
| 000 | 0 | • |    |     |      | • |

Soap / TABLE / CLOUD / 61 pcs