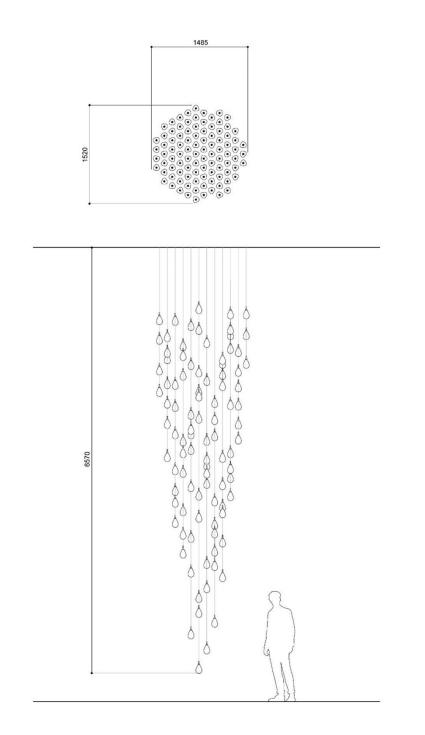

Lens / STAIRS / GRAPS / 96 pcs

Installation of 1024 pcs of Lens

Installation of 1000 pcs of Lens

|  | 1 000 mm |
|--|----------|
|  |          |

\$457727 22 000 mm 3 000 mm

Installation of pcs of Lens

Installation of 380 pcs of Lens

Installation of 50 pcs of Lens

Installation of 50 pcs of Lens

Installation of 80 pcs of Lens

Installation of 80 pcs of Lens

Installation of 135 pcs of Lens

Installation of 135 pcs of Lens

Installation of 136 pcs of Lens